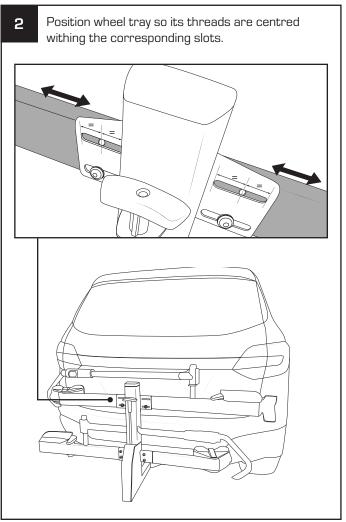

NOTE: For use with auxiliary plates only.

Note, If using the bike carrier in a lowered position, always be sure to reposition the license plate holder as shown. Re-fix plate in place with the r-clip.