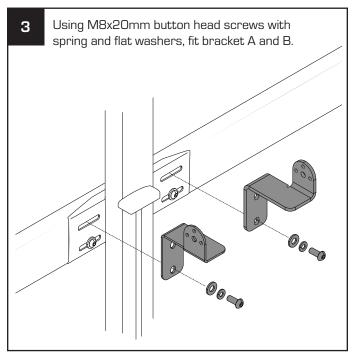

## Features:

- 1- Plate bracket A (right).
- 2 Plate bracket B (left).
- 3 Plate bracket C (x2)
- 4 R clip (x1)
- 5 M8 flat washer (x12)
- 6 M8 nyloc nut (x4)
- 7 M8 x 20mm button head screw (x6)
- 8 M8 spring washer (x2)