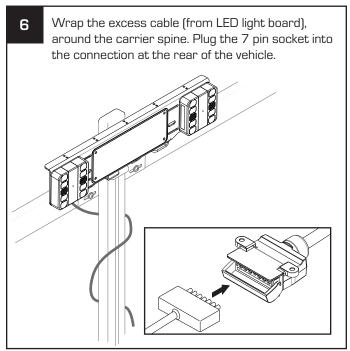

## Guidelines

- Ensure hardware is secure before use.
- Periodically check hardware during use.
- Only use kit as intended.
- Check vehicle suitability with LED auxillary lights.

  NOTE: Same vehicles may peguine registant. Direct Mount Kit.

  NOTE: Same vehicles may peguine registant.

NOTE: Some vehicles may require resistors. Direct Mount Kit is available for Rockymounts bike carriers.