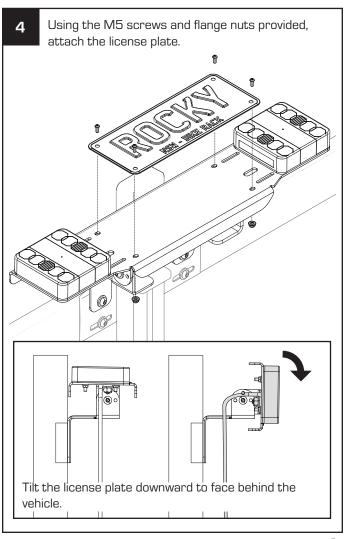

NOTE: For use with auxiliary plates only.

Note, If using the bike carrier in a lowered position, always be sure to reposition the license plate holder as shown. Re-fix plate in place with the r-clip.