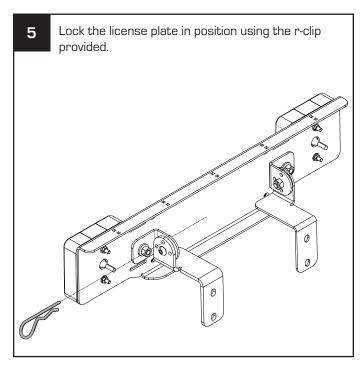

NOTE: For use with auxiliary plates only.

Note, If using the bike carrier in a lowered position, always be sure to reposition the license plate holder as shown. Re-fix plate in place with the r-clip.