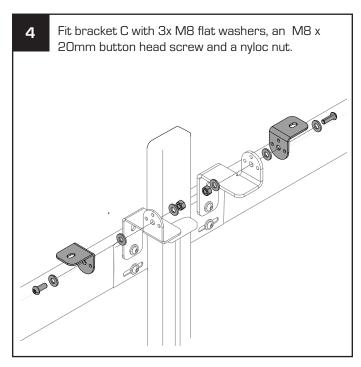

## Features:

- 1- Plate bracket A (right).
- 2 Plate bracket B (left).
- 3 Plate bracket C (x2)
- 4 R clip (x1)
- 5 M8 flat washer (x12)
- 6 M8 nyloc nut (x4)
- 7 M8 x 20mm button head screw (x6)
- 8 M8 spring washer (x2)