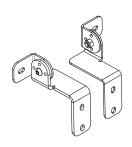

## Parts Included

## Features:

- 1- Plate bracket A (right).
- 2 Plate bracket B (left).
- 3 Plate bracket C (x2)
- 4 R clip (x1)
- 5 M8 flat washer (x12)
- 6 M8 nyloc nut (x4)
- 7 M8 x 20mm button head screw (x6)
- 8 M8 spring washer (x2)