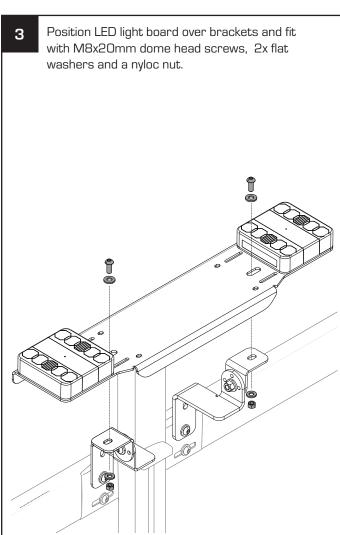

NOTE: For use with auxiliary plates only.

Note, If using the bike carrier in a lowered position, always be sure to reposition the license plate holder as shown. Re-fix plate in place with the r-clip.