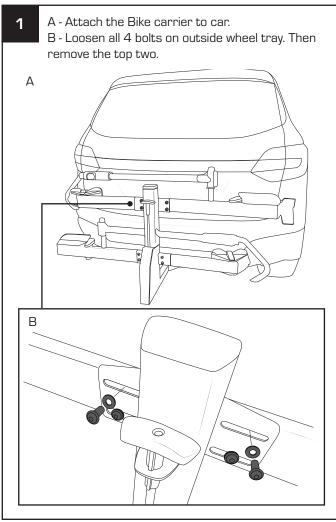

## Guidelines

- Ensure hardware is secure before use.
- Periodically check hardware during use.
- Only use kit as intended.
- Check vehicle suitability with LED auxillary lights.

  NOTE: Same vehicles may peguine registant. Direct Mount Kit.

  NOTE: Same vehicles may peguine registant.

NOTE: Some vehicles may require resistors. Direct Mount Kit is available for Rockymounts bike carriers.