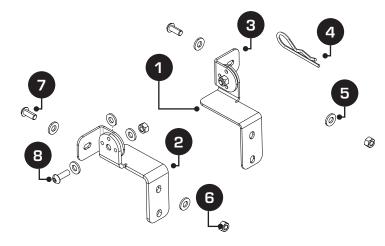

## Parts Included

## Features:

- 1- Plate bracket A (right).
- 2 Plate bracket B (left).
- 3 Plate bracket C (x2)
- 4 R clip (x1)
- 5 M8 flat washer (x12)
- 6 M8 nyloc nut (x4)
- 7 M8 x 20mm button head screw (x6)
- 8 M8 spring washer (x2)