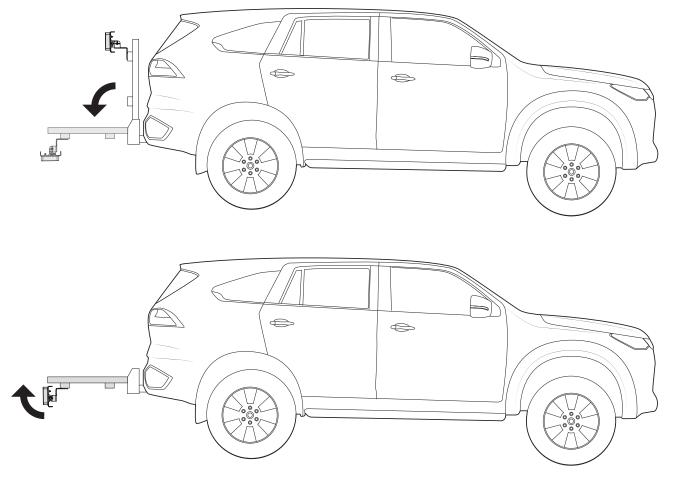

NOTE: For use with auxiliary plates only.

Note, If using the bike carrier in a lowered position, always be sure to reposition the license plate holder as shown. Re-fix plate in place with the r-clip.