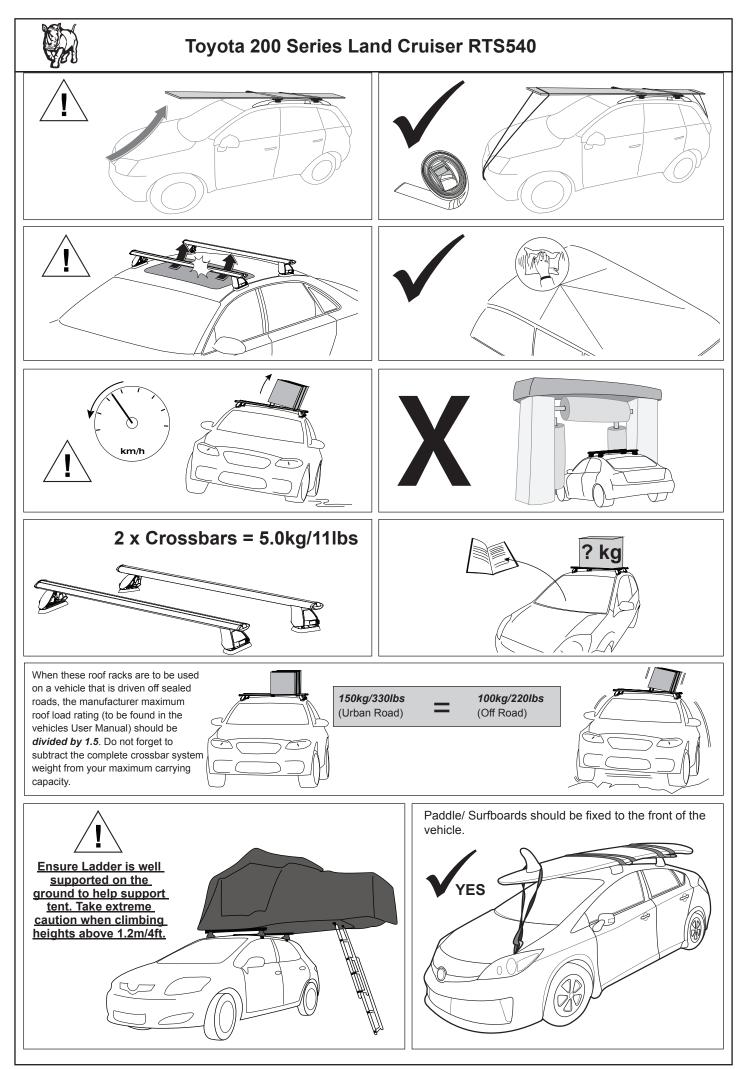

|                                                                                                                                                                                                                                                                                                                |                                                                                                                                                                                              | CONTROLLED                                                                  |
|----------------------------------------------------------------------------------------------------------------------------------------------------------------------------------------------------------------------------------------------------------------------------------------------------------------|----------------------------------------------------------------------------------------------------------------------------------------------------------------------------------------------|-----------------------------------------------------------------------------|
|                                                                                                                                                                                                                                                                                                                | INO-RAC                                                                                                                                                                                      |                                                                             |
|                                                                                                                                                                                                                                                                                                                |                                                                                                                                                                                              |                                                                             |
| Toyota 200 Se                                                                                                                                                                                                                                                                                                  | eries Land Cruiser RTS540                                                                                                                                                                    |                                                                             |
| correct location.<br>Check the contents of kit before                                                                                                                                                                                                                                                          | carefully prior to installation.<br>ruction to ensure that the Roof Rack System is i<br>re commencing fitment and report any discrepan<br>vehicle's glove box after installation is complete | ncies.                                                                      |
| Maximum load                                                                                                                                                                                                                                                                                                   | d carrying capacity: 150kg / 330lbs                                                                                                                                                          |                                                                             |
| Maximum load carrying capacity: 150kg / 330lbs<br>Important Information                                                                                                                                                                                                                                        |                                                                                                                                                                                              |                                                                             |
| 1. Check Part No./Kit is correct                                                                                                                                                                                                                                                                               | 3. Fit roof rack accessory                                                                                                                                                                   |                                                                             |
| 2. Read through instruction before i                                                                                                                                                                                                                                                                           | installing 4. Check and recheck all fa                                                                                                                                                       | steners are secure                                                          |
| Maximum carrying capacity: 150kg (330lbs) includin<br>Please refer to your vehicle manufacturers handbook for ma<br>distributed over the entire basket.                                                                                                                                                        | ng the weight of the rack system <b>up to 40kg/88lbs (d</b><br>aximum carrying capacity. Always use the lower of the                                                                         |                                                                             |
| <b>Warning:</b> Do not attempt to fit the rack system to your veh<br>regarding fitting to the dealer from where the roof racks we                                                                                                                                                                              |                                                                                                                                                                                              | tions. Please direct any questions                                          |
| Use only non-stretch fastening ropes or straps.<br>Recommendations: It is essential that all bolt connections<br>nections should be checked again at regular intervals (once<br>You should also check the roof racks each time they are re-<br>are evenly distributed and that the centre of gravity is kept a | a week is enough, depending on road conditions, usa<br>fitted. Always make sure to fasten your load securely                                                                                 | age, loads and distances travelled).<br>. Please also ensure that all loads |
| Rack System must be removed when putting vehicle th                                                                                                                                                                                                                                                            |                                                                                                                                                                                              | reasons we recommend you over                                               |
| <b>Caution:</b> The handling characteristics of the vehicle change cise extreme care when transporting wind-resistant loads.                                                                                                                                                                                   |                                                                                                                                                                                              | -                                                                           |
| Off-road use:<br>The Track Rack System may be used in off road application<br>is <b>100kg (220lbs)</b> . Although the crossbars are tested and<br>Extreme car must be taken in off road conditions                                                                                                             |                                                                                                                                                                                              |                                                                             |
|                                                                                                                                                                                                                                                                                                                |                                                                                                                                                                                              |                                                                             |
| Note for Dealers and Fitters:<br>It is your responsibility to ensure these fitting instructions an                                                                                                                                                                                                             | re given to the end user or client.                                                                                                                                                          |                                                                             |
| Note for Dealers and Fitters:<br>It is your responsibility to ensure these fitting instructions an<br>Rhino-Rack 3 Pike Street, Rydalmere,                                                                                                                                                                     | re given to the end user or client.<br>Document No: R815                                                                                                                                     | Fit Time: 1.5 Hours                                                         |
| Note for Dealers and Fitters:<br>It is your responsibility to ensure these fitting instructions an                                                                                                                                                                                                             | -                                                                                                                                                                                            | Fit Time: 1.5 Hours<br>Issue No: 02                                         |
| Note for Dealers and Fitters:<br>It is your responsibility to ensure these fitting instructions an<br>Rhino-Rack 3 Pike Street, Rydalmere,<br>NSW 2116, Australia.                                                                                                                                             | Document No: R815<br>Prepared By: Kayle Everett<br>Authorised By: Chris Murty                                                                                                                | Issue No: 02<br>Issue Date: 08/12/2015                                      |