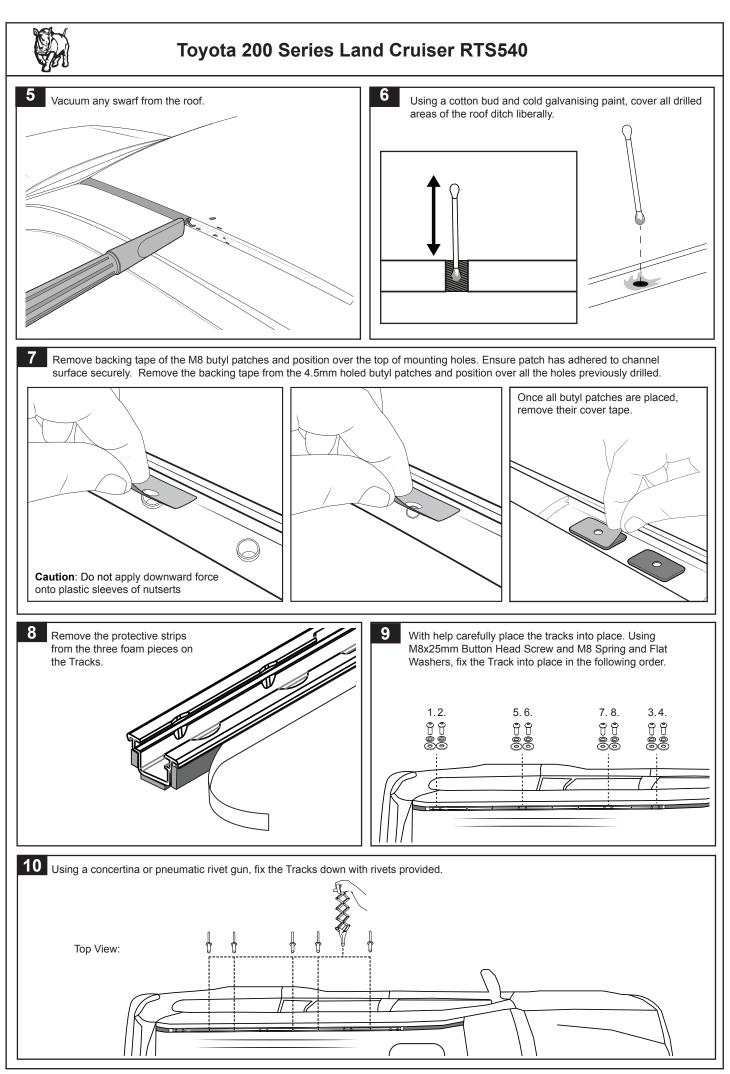

|                                                                                                                                                                                                                                                                                                                |                                                                                                                                                                                              | CONTROLLED                                                                  |
|----------------------------------------------------------------------------------------------------------------------------------------------------------------------------------------------------------------------------------------------------------------------------------------------------------------|----------------------------------------------------------------------------------------------------------------------------------------------------------------------------------------------|-----------------------------------------------------------------------------|
|                                                                                                                                                                                                                                                                                                                | INO-RAC                                                                                                                                                                                      |                                                                             |
|                                                                                                                                                                                                                                                                                                                |                                                                                                                                                                                              |                                                                             |
| Toyota 200 Se                                                                                                                                                                                                                                                                                                  | eries Land Cruiser RTS540                                                                                                                                                                    |                                                                             |
| correct location.<br>Check the contents of kit before                                                                                                                                                                                                                                                          | carefully prior to installation.<br>ruction to ensure that the Roof Rack System is i<br>re commencing fitment and report any discrepan<br>vehicle's glove box after installation is complete | ncies.                                                                      |
| Maximum load                                                                                                                                                                                                                                                                                                   | d carrying capacity: 150kg / 330lbs                                                                                                                                                          |                                                                             |
| Maximum load carrying capacity: 150kg / 330lbs<br>Important Information                                                                                                                                                                                                                                        |                                                                                                                                                                                              |                                                                             |
| 1. Check Part No./Kit is correct                                                                                                                                                                                                                                                                               | 3. Fit roof rack accessory                                                                                                                                                                   |                                                                             |
| 2. Read through instruction before i                                                                                                                                                                                                                                                                           | installing 4. Check and recheck all fa                                                                                                                                                       | steners are secure                                                          |
| Maximum carrying capacity: 150kg (330lbs) includin<br>Please refer to your vehicle manufacturers handbook for ma<br>distributed over the entire basket.                                                                                                                                                        | ng the weight of the rack system <b>up to 40kg/88lbs (d</b><br>aximum carrying capacity. Always use the lower of the                                                                         |                                                                             |
| <b>Warning:</b> Do not attempt to fit the rack system to your veh<br>regarding fitting to the dealer from where the roof racks we                                                                                                                                                                              |                                                                                                                                                                                              | tions. Please direct any questions                                          |
| Use only non-stretch fastening ropes or straps.<br>Recommendations: It is essential that all bolt connections<br>nections should be checked again at regular intervals (once<br>You should also check the roof racks each time they are re-<br>are evenly distributed and that the centre of gravity is kept a | a week is enough, depending on road conditions, usa<br>fitted. Always make sure to fasten your load securely                                                                                 | age, loads and distances travelled).<br>. Please also ensure that all loads |
| Rack System must be removed when putting vehicle th                                                                                                                                                                                                                                                            |                                                                                                                                                                                              | reasons we recommend you over                                               |
| <b>Caution:</b> The handling characteristics of the vehicle change cise extreme care when transporting wind-resistant loads.                                                                                                                                                                                   |                                                                                                                                                                                              | -                                                                           |
| Off-road use:<br>The Track Rack System may be used in off road application<br>is <b>100kg (220lbs)</b> . Although the crossbars are tested and<br>Extreme car must be taken in off road conditions                                                                                                             |                                                                                                                                                                                              |                                                                             |
|                                                                                                                                                                                                                                                                                                                |                                                                                                                                                                                              |                                                                             |
| Note for Dealers and Fitters:<br>It is your responsibility to ensure these fitting instructions an                                                                                                                                                                                                             | re given to the end user or client.                                                                                                                                                          |                                                                             |
| Note for Dealers and Fitters:<br>It is your responsibility to ensure these fitting instructions an<br>Rhino-Rack 3 Pike Street, Rydalmere,                                                                                                                                                                     | re given to the end user or client.<br>Document No: R815                                                                                                                                     | Fit Time: 1.5 Hours                                                         |
| Note for Dealers and Fitters:<br>It is your responsibility to ensure these fitting instructions an                                                                                                                                                                                                             | -                                                                                                                                                                                            | Fit Time: 1.5 Hours<br>Issue No: 02                                         |
| Note for Dealers and Fitters:<br>It is your responsibility to ensure these fitting instructions an<br>Rhino-Rack 3 Pike Street, Rydalmere,<br>NSW 2116, Australia.                                                                                                                                             | Document No: R815<br>Prepared By: Kayle Everett<br>Authorised By: Chris Murty                                                                                                                | Issue No: 02<br>Issue Date: 08/12/2015                                      |