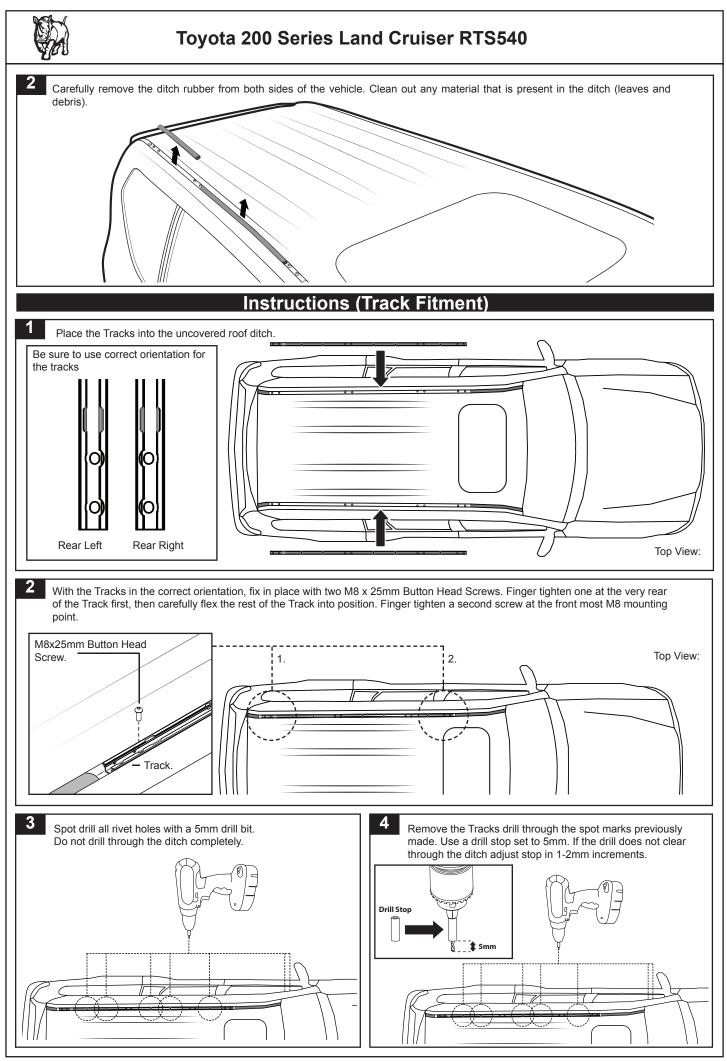

|                                                                                                                                                                                                                                                                                                                |                                                                                                                                                                                              | CONTROLLED                                                                  |
|----------------------------------------------------------------------------------------------------------------------------------------------------------------------------------------------------------------------------------------------------------------------------------------------------------------|----------------------------------------------------------------------------------------------------------------------------------------------------------------------------------------------|-----------------------------------------------------------------------------|
|                                                                                                                                                                                                                                                                                                                | INO-RAC                                                                                                                                                                                      |                                                                             |
|                                                                                                                                                                                                                                                                                                                |                                                                                                                                                                                              |                                                                             |
| Toyota 200 Se                                                                                                                                                                                                                                                                                                  | eries Land Cruiser RTS540                                                                                                                                                                    |                                                                             |
| correct location.<br>Check the contents of kit before                                                                                                                                                                                                                                                          | carefully prior to installation.<br>ruction to ensure that the Roof Rack System is i<br>re commencing fitment and report any discrepan<br>vehicle's glove box after installation is complete | ncies.                                                                      |
| Maximum load                                                                                                                                                                                                                                                                                                   | d carrying capacity: 150kg / 330lbs                                                                                                                                                          |                                                                             |
| Maximum load carrying capacity: 150kg / 330lbs<br>Important Information                                                                                                                                                                                                                                        |                                                                                                                                                                                              |                                                                             |
| 1. Check Part No./Kit is correct                                                                                                                                                                                                                                                                               | 3. Fit roof rack accessory                                                                                                                                                                   |                                                                             |
| 2. Read through instruction before i                                                                                                                                                                                                                                                                           | installing 4. Check and recheck all fa                                                                                                                                                       | steners are secure                                                          |
| Maximum carrying capacity: 150kg (330lbs) includin<br>Please refer to your vehicle manufacturers handbook for ma<br>distributed over the entire basket.                                                                                                                                                        | ng the weight of the rack system <b>up to 40kg/88lbs (d</b><br>aximum carrying capacity. Always use the lower of the                                                                         |                                                                             |
| <b>Warning:</b> Do not attempt to fit the rack system to your veh<br>regarding fitting to the dealer from where the roof racks we                                                                                                                                                                              |                                                                                                                                                                                              | tions. Please direct any questions                                          |
| Use only non-stretch fastening ropes or straps.<br>Recommendations: It is essential that all bolt connections<br>nections should be checked again at regular intervals (once<br>You should also check the roof racks each time they are re-<br>are evenly distributed and that the centre of gravity is kept a | a week is enough, depending on road conditions, usa<br>fitted. Always make sure to fasten your load securely                                                                                 | age, loads and distances travelled).<br>. Please also ensure that all loads |
| Rack System must be removed when putting vehicle th                                                                                                                                                                                                                                                            |                                                                                                                                                                                              | reasons we recommend you over                                               |
| <b>Caution:</b> The handling characteristics of the vehicle change cise extreme care when transporting wind-resistant loads.                                                                                                                                                                                   |                                                                                                                                                                                              | -                                                                           |
| Off-road use:<br>The Track Rack System may be used in off road application<br>is <b>100kg (220lbs)</b> . Although the crossbars are tested and<br>Extreme car must be taken in off road conditions                                                                                                             |                                                                                                                                                                                              |                                                                             |
|                                                                                                                                                                                                                                                                                                                |                                                                                                                                                                                              |                                                                             |
| Note for Dealers and Fitters:<br>It is your responsibility to ensure these fitting instructions an                                                                                                                                                                                                             | re given to the end user or client.                                                                                                                                                          |                                                                             |
| Note for Dealers and Fitters:<br>It is your responsibility to ensure these fitting instructions an<br>Rhino-Rack 3 Pike Street, Rydalmere,                                                                                                                                                                     | re given to the end user or client.<br>Document No: R815                                                                                                                                     | Fit Time: 1.5 Hours                                                         |
| Note for Dealers and Fitters:<br>It is your responsibility to ensure these fitting instructions an                                                                                                                                                                                                             | -                                                                                                                                                                                            | Fit Time: 1.5 Hours<br>Issue No: 02                                         |
| Note for Dealers and Fitters:<br>It is your responsibility to ensure these fitting instructions an<br>Rhino-Rack 3 Pike Street, Rydalmere,<br>NSW 2116, Australia.                                                                                                                                             | Document No: R815<br>Prepared By: Kayle Everett<br>Authorised By: Chris Murty                                                                                                                | Issue No: 02<br>Issue Date: 08/12/2015                                      |