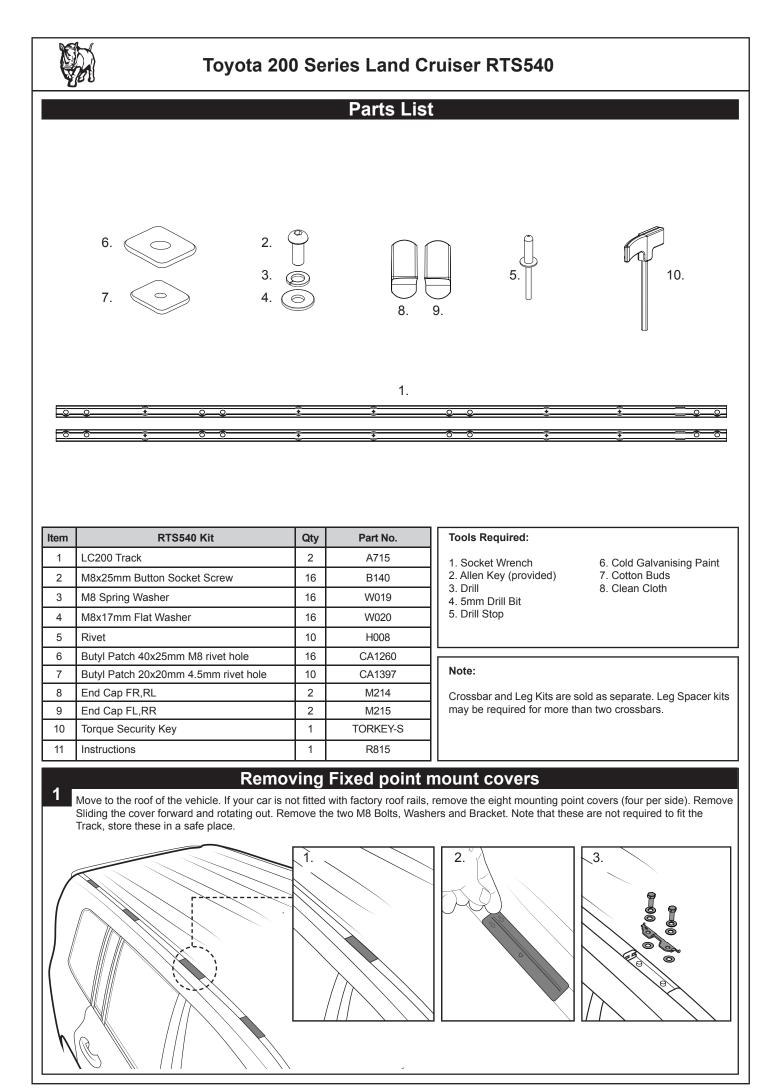

|                                                                                                                                                                                                                                                                                                                |                                                                                                                                                                                              | CONTROLLED                                                                  |
|----------------------------------------------------------------------------------------------------------------------------------------------------------------------------------------------------------------------------------------------------------------------------------------------------------------|----------------------------------------------------------------------------------------------------------------------------------------------------------------------------------------------|-----------------------------------------------------------------------------|
|                                                                                                                                                                                                                                                                                                                | INO-RAC                                                                                                                                                                                      |                                                                             |
|                                                                                                                                                                                                                                                                                                                |                                                                                                                                                                                              |                                                                             |
| Toyota 200 Se                                                                                                                                                                                                                                                                                                  | eries Land Cruiser RTS540                                                                                                                                                                    |                                                                             |
| correct location.<br>Check the contents of kit before                                                                                                                                                                                                                                                          | carefully prior to installation.<br>ruction to ensure that the Roof Rack System is i<br>re commencing fitment and report any discrepan<br>vehicle's glove box after installation is complete | ncies.                                                                      |
| Maximum load                                                                                                                                                                                                                                                                                                   | d carrying capacity: 150kg / 330lbs                                                                                                                                                          |                                                                             |
| Maximum load carrying capacity: 150kg / 330lbs<br>Important Information                                                                                                                                                                                                                                        |                                                                                                                                                                                              |                                                                             |
| 1. Check Part No./Kit is correct                                                                                                                                                                                                                                                                               | 3. Fit roof rack accessory                                                                                                                                                                   |                                                                             |
| 2. Read through instruction before i                                                                                                                                                                                                                                                                           | installing 4. Check and recheck all fa                                                                                                                                                       | steners are secure                                                          |
| Maximum carrying capacity: 150kg (330lbs) includin<br>Please refer to your vehicle manufacturers handbook for ma<br>distributed over the entire basket.                                                                                                                                                        | ng the weight of the rack system <b>up to 40kg/88lbs (d</b><br>aximum carrying capacity. Always use the lower of the                                                                         |                                                                             |
| <b>Warning:</b> Do not attempt to fit the rack system to your veh<br>regarding fitting to the dealer from where the roof racks we                                                                                                                                                                              |                                                                                                                                                                                              | tions. Please direct any questions                                          |
| Use only non-stretch fastening ropes or straps.<br>Recommendations: It is essential that all bolt connections<br>nections should be checked again at regular intervals (once<br>You should also check the roof racks each time they are re-<br>are evenly distributed and that the centre of gravity is kept a | a week is enough, depending on road conditions, usa<br>fitted. Always make sure to fasten your load securely                                                                                 | age, loads and distances travelled).<br>. Please also ensure that all loads |
| Rack System must be removed when putting vehicle th                                                                                                                                                                                                                                                            |                                                                                                                                                                                              | reasons we recommend you over                                               |
| <b>Caution:</b> The handling characteristics of the vehicle change cise extreme care when transporting wind-resistant loads.                                                                                                                                                                                   |                                                                                                                                                                                              | -                                                                           |
| Off-road use:<br>The Track Rack System may be used in off road application<br>is <b>100kg (220lbs)</b> . Although the crossbars are tested and<br>Extreme car must be taken in off road conditions                                                                                                             |                                                                                                                                                                                              |                                                                             |
|                                                                                                                                                                                                                                                                                                                |                                                                                                                                                                                              |                                                                             |
| Note for Dealers and Fitters:<br>It is your responsibility to ensure these fitting instructions an                                                                                                                                                                                                             | re given to the end user or client.                                                                                                                                                          |                                                                             |
| Note for Dealers and Fitters:<br>It is your responsibility to ensure these fitting instructions an<br>Rhino-Rack 3 Pike Street, Rydalmere,                                                                                                                                                                     | re given to the end user or client.<br>Document No: R815                                                                                                                                     | Fit Time: 1.5 Hours                                                         |
| Note for Dealers and Fitters:<br>It is your responsibility to ensure these fitting instructions an                                                                                                                                                                                                             | -                                                                                                                                                                                            | Fit Time: 1.5 Hours<br>Issue No: 02                                         |
| Note for Dealers and Fitters:<br>It is your responsibility to ensure these fitting instructions an<br>Rhino-Rack 3 Pike Street, Rydalmere,<br>NSW 2116, Australia.                                                                                                                                             | Document No: R815<br>Prepared By: Kayle Everett<br>Authorised By: Chris Murty                                                                                                                | Issue No: 02<br>Issue Date: 08/12/2015                                      |