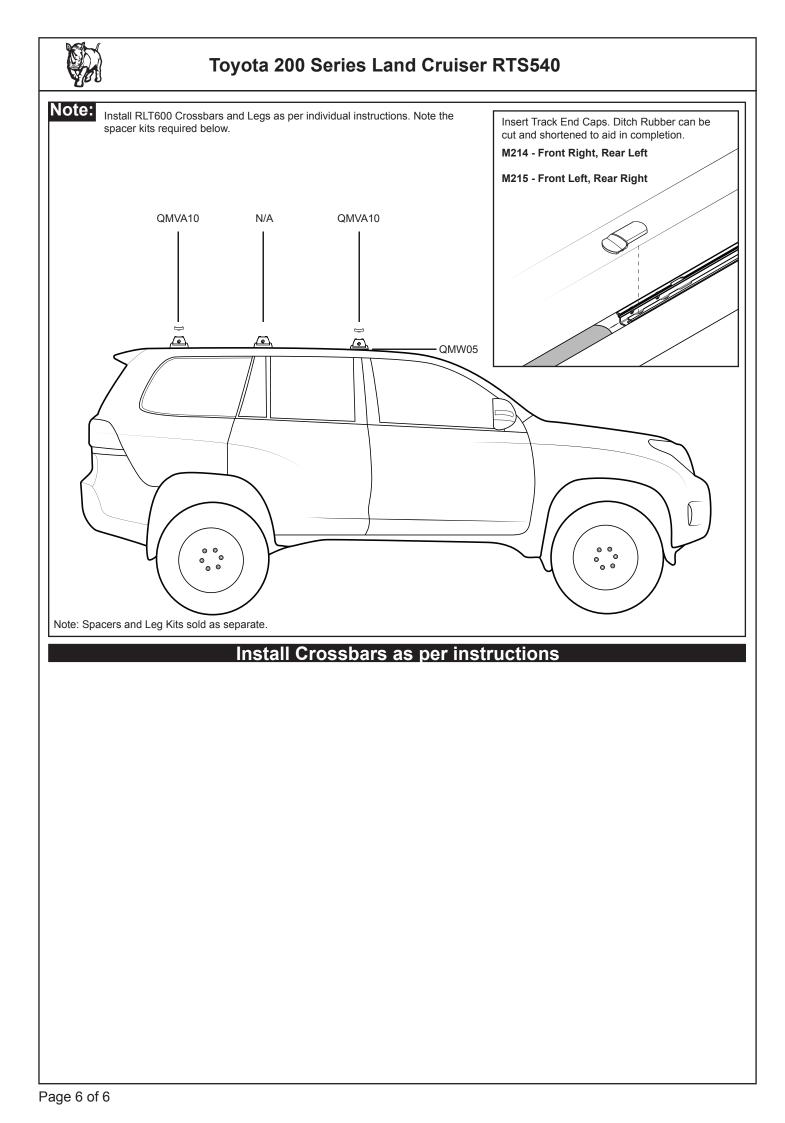

|                                                                                                                                                                                                                                                                                                                |                                                                                                                                                                                              | CONTROLLED                                                                  |
|----------------------------------------------------------------------------------------------------------------------------------------------------------------------------------------------------------------------------------------------------------------------------------------------------------------|----------------------------------------------------------------------------------------------------------------------------------------------------------------------------------------------|-----------------------------------------------------------------------------|
|                                                                                                                                                                                                                                                                                                                | INO-RAC                                                                                                                                                                                      |                                                                             |
|                                                                                                                                                                                                                                                                                                                |                                                                                                                                                                                              |                                                                             |
| Toyota 200 Se                                                                                                                                                                                                                                                                                                  | eries Land Cruiser RTS540                                                                                                                                                                    |                                                                             |
| correct location.<br>Check the contents of kit before                                                                                                                                                                                                                                                          | carefully prior to installation.<br>ruction to ensure that the Roof Rack System is i<br>re commencing fitment and report any discrepan<br>vehicle's glove box after installation is complete | ncies.                                                                      |
| Maximum load                                                                                                                                                                                                                                                                                                   | d carrying capacity: 150kg / 330lbs                                                                                                                                                          |                                                                             |
| Maximum load carrying capacity: 150kg / 330lbs<br>Important Information                                                                                                                                                                                                                                        |                                                                                                                                                                                              |                                                                             |
| 1. Check Part No./Kit is correct                                                                                                                                                                                                                                                                               | 3. Fit roof rack accessory                                                                                                                                                                   |                                                                             |
| 2. Read through instruction before i                                                                                                                                                                                                                                                                           | installing 4. Check and recheck all fa                                                                                                                                                       | steners are secure                                                          |
| Maximum carrying capacity: 150kg (330lbs) includin<br>Please refer to your vehicle manufacturers handbook for ma<br>distributed over the entire basket.                                                                                                                                                        | ng the weight of the rack system <b>up to 40kg/88lbs (d</b><br>aximum carrying capacity. Always use the lower of the                                                                         |                                                                             |
| <b>Warning:</b> Do not attempt to fit the rack system to your veh<br>regarding fitting to the dealer from where the roof racks we                                                                                                                                                                              |                                                                                                                                                                                              | tions. Please direct any questions                                          |
| Use only non-stretch fastening ropes or straps.<br>Recommendations: It is essential that all bolt connections<br>nections should be checked again at regular intervals (once<br>You should also check the roof racks each time they are re-<br>are evenly distributed and that the centre of gravity is kept a | a week is enough, depending on road conditions, usa<br>fitted. Always make sure to fasten your load securely                                                                                 | age, loads and distances travelled).<br>. Please also ensure that all loads |
| Rack System must be removed when putting vehicle th                                                                                                                                                                                                                                                            |                                                                                                                                                                                              | reasons we recommend you over                                               |
| <b>Caution:</b> The handling characteristics of the vehicle change cise extreme care when transporting wind-resistant loads.                                                                                                                                                                                   |                                                                                                                                                                                              | -                                                                           |
| Off-road use:<br>The Track Rack System may be used in off road application<br>is <b>100kg (220lbs)</b> . Although the crossbars are tested and<br>Extreme car must be taken in off road conditions                                                                                                             |                                                                                                                                                                                              |                                                                             |
|                                                                                                                                                                                                                                                                                                                |                                                                                                                                                                                              |                                                                             |
| Note for Dealers and Fitters:<br>It is your responsibility to ensure these fitting instructions an                                                                                                                                                                                                             | re given to the end user or client.                                                                                                                                                          |                                                                             |
| Note for Dealers and Fitters:<br>It is your responsibility to ensure these fitting instructions an<br>Rhino-Rack 3 Pike Street, Rydalmere,                                                                                                                                                                     | re given to the end user or client.<br>Document No: R815                                                                                                                                     | Fit Time: 1.5 Hours                                                         |
| Note for Dealers and Fitters:<br>It is your responsibility to ensure these fitting instructions an                                                                                                                                                                                                             | -                                                                                                                                                                                            | Fit Time: 1.5 Hours<br>Issue No: 02                                         |
| Note for Dealers and Fitters:<br>It is your responsibility to ensure these fitting instructions an<br>Rhino-Rack 3 Pike Street, Rydalmere,<br>NSW 2116, Australia.                                                                                                                                             | Document No: R815<br>Prepared By: Kayle Everett<br>Authorised By: Chris Murty                                                                                                                | Issue No: 02<br>Issue Date: 08/12/2015                                      |