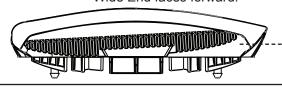

Wide End faces forward.-

Prepared: Kayle Everett Authorised: Chris Murty

Note: RBK03 is intended for use with RSB01S/B, RSB02S/B, RSB03S/B, RSB04S/B, RSB05S/B, RSB06S/B and RSB07S/B. Refer to R504 Stealth Bar instructions for installation.

Date: 20/01/16

Document No: R902

Wide end of Gasket faces toward front of vehicle. Note Left (LH) and Right (RH) for correct side of vehicle.

Wide End faces forward.-----

Prepared: Kayle Everett Authorised: Chris Murty

Note: RBK03 is intended for use with RSB01S/B, RSB02S/B, RSB03S/B, RSB04S/B, RSB05S/B, RSB06S/B and RSB07S/B. Refer to R504 Stealth Bar instructions for installation.

Date: 20/01/16

Issue: 01

Wide end of Gasket faces toward front of vehicle. Note Left (LH) and Right (RH) for correct side of vehicle. Wide End faces forward.---