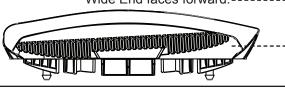

Wide End faces forward.-

Prepared: Kayle Everett Authorised: Chris Murty

Wide End faces forward.-----

Prepared: Kayle Everett Authorised: Chris Murty

Note: RBK03 is intended for use with RSB01S/B, RSB02S/B, RSB03S/B, RSB04S/B, RSB05S/B, RSB06S/B and RSB07S/B. Refer to R504 Stealth Bar instructions for installation.

Date: 20/01/16

Issue: 01

Wide end of Gasket faces toward front of vehicle. Note Left (LH) and Right (RH) for correct side of vehicle. Wide End faces forward.---