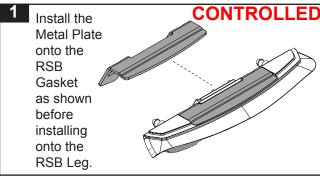

CONTROLLED Install the Metal Plate onto the **RSB** Gasket as shown before installing onto the RSB Leg

Wide end of Gasket faces toward front of vehicle. Note Left (LH) and Right (RH) for correct side of vehicle.