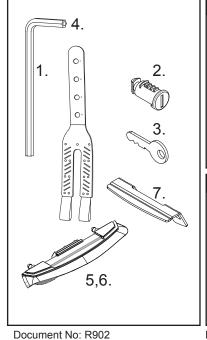

### RSK03

| Item | Component RSK01            | Qty | Part No. |
|------|----------------------------|-----|----------|
| 1    | RSB Locking Strap<br>Short | 4   | CA1319   |
| 2    | Locking Barrel             | 4   | -        |
| 3    | Metal Key                  | 2   | -        |
| 4    | 4mm Allen Key              | 1   | H049     |
| 5    | LH RSB Gasket              | 2   | M824     |
| 6    | RH RSB Gasket              | 2   | M825     |
| 7    | Metal Plate Insert         | 4   | CA1580   |