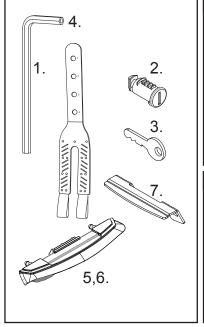

### RSK03

| Item | Component RSK01            | Qty | Part No. |
|------|----------------------------|-----|----------|
| 1    | RSB Locking Strap<br>Short | 4   | CA1319   |
| 2    | Locking Barrel             | 4   | -        |
| 3    | Metal Key                  | 2   | -        |
| 4    | 4mm Allen Key              | 1   | H049     |
| 5    | LH RSB Gasket              | 2   | M824     |
| 6    | RH RSB Gasket              | 2   | M825     |
| 7    | Metal Plate Insert         | 4   | CA1580   |