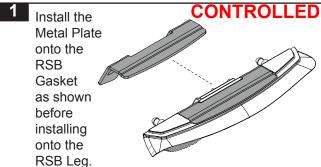

CONTROLLED Install the Metal Plate onto the **RSB** Gasket as shown before installing onto the RSB Leg

Wide end of Gasket faces toward front of vehicle. Note Left (LH) and Right (RH) for correct side of vehicle.