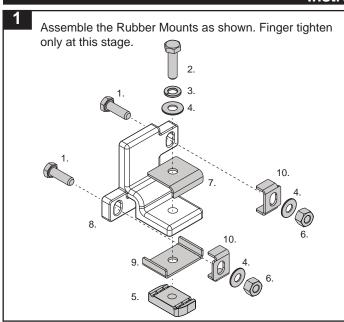

## **Parts List:**

| Item | Components                           | Qty | Part No. |
|------|--------------------------------------|-----|----------|
| 1    | M8 x 25mm Hex Bolt                   | 4   | B101     |
| 2    | M8 x 35 Hex Bolt                     | 2   | B102     |
| 3    | M8 Spring Washer                     | 2   | W019     |
| 4    | M8 x 17mm Flat Washer                | 6   | W020     |
| 5    | M8 Channel Nut                       | 2   | N003     |
| 6    | M8 Nyloc Nut                         | 4   | N028     |
| 7    | Flexible Crossbar Mount Top Plate    | 2   | CA1583   |
| 8    | Multi-slide Flexible Crossbar Mount  | 2   | M826     |
| 9    | Flexible Crossbar Mount Bottom Plate | 2   | CA1582   |
| 10   | Flexible Crossbar Mount Oval Plate   | 4   | CA1581   |
| 11   | Instructions                         | 1   | R1083    |

## Instructions

2 Slide the Rubber Mount Assembly into either side of the front of the side of the Slide Ladder Rack, Do not tighten in place at this stage