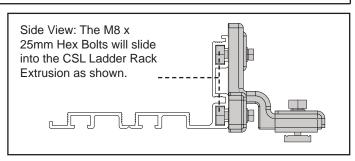

#### Note:

For use with the Rhino Multi-slide & CSL Kits. Kits are sold as separate.

## Instructions

2 Slide the Rubber Mount Assembly into either side of the front of the side of the Slide Ladder Rack, Do not tighten in place at this stage