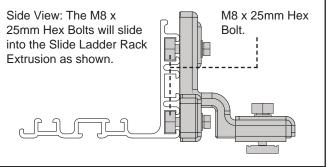

#### Note:

For use with the Rhino Multi-slide & CSL Kits. Kits are sold as separate.

## Instructions

2 Slide the Rubber Mount Assembly into either side of the front of the side of the Slide Ladder Rack, Do not tighten in place at this stage