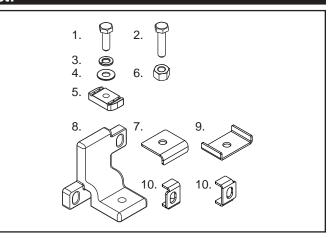

## **Parts List:**

| Item | Components                           | Qty | Part No. |
|------|--------------------------------------|-----|----------|
| 1    | M8 x 25mm Hex Bolt                   | 4   | B101     |
| 2    | M8 x 35 Hex Bolt                     | 2   | B102     |
| 3    | M8 Spring Washer                     | 2   | W019     |
| 4    | M8 x 17mm Flat Washer                | 6   | W020     |
| 5    | M8 Channel Nut                       | 2   | N003     |
| 6    | M8 Nyloc Nut                         | 4   | N028     |
| 7    | Flexible Crossbar Mount Top Plate    | 2   | CA1583   |
| 8    | Multi-slide Flexible Crossbar Mount  | 2   | M826     |
| 9    | Flexible Crossbar Mount Bottom Plate | 2   | CA1582   |
| 10   | Flexible Crossbar Mount Oval Plate   | 4   | CA1581   |
| 11   | Instructions                         | 1   | R1083    |