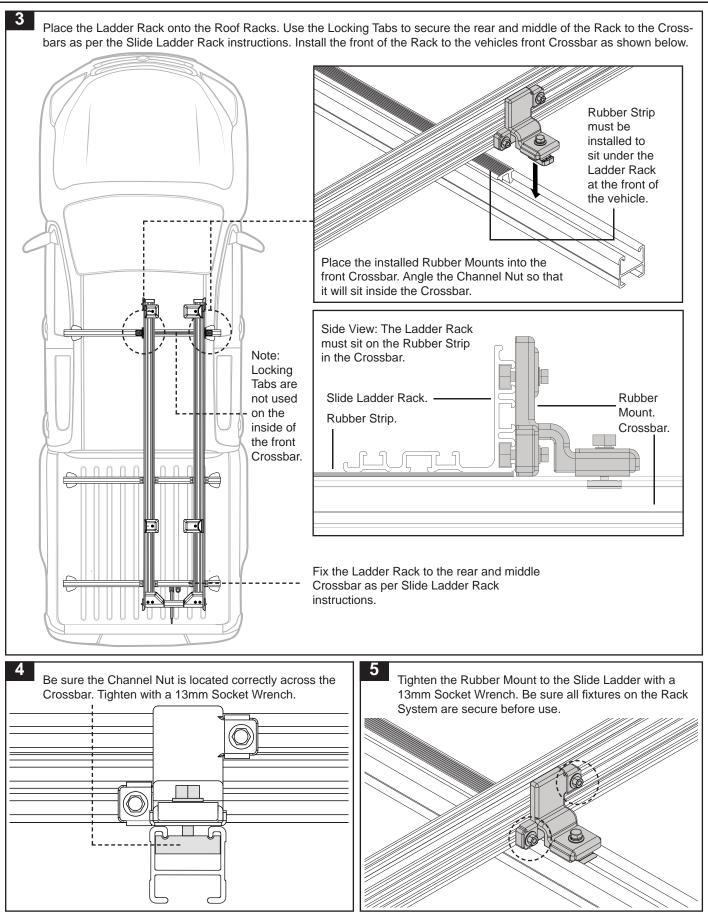

## Instructions

2 Slide the Rubber Mount Assembly into either side of the front of the side of the Slide Ladder Rack, Do not tighten in place at this stage