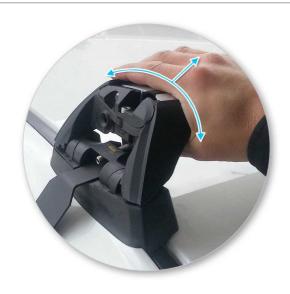

 Adjust the legs on the crossbar so that they are positioned equally from the ends of the crossbar, and the clamps engage firmly on the body work of the vehicle.

 Tighten adjusting screw to 3 Nm (2.2 ft lb) hand tight.