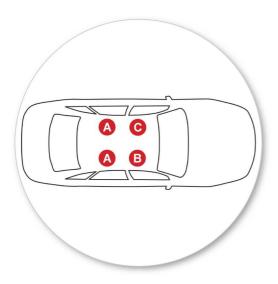

Remove locking screw.

- Apply protective strip as shown. Trim if required.
- A = Clear B = Grey

- It is important to put the clamps in the correct position on the vehicle.
- Letters refer to the part numbers stamped on clamps.
- Clamp Part Number:

A = A278

B = A279

C = A280 D = A281

 Attach clamp to each leg. NOTE; clamps may have labels showing their positions on the vehicle (For example; "Front Right").

 Refit locking screw so that it goes through the hole in the clamp. Do not begin to tighten the locking screw.

 Refer to the underside of the pad for the part number.

- It is important to put the pads in the correct position on the vehicle.
- Letters refer to the pad part numbers and position.
- Pad Part Number:

A = 244A B = 265A

C = 266A

Place rubber pads (supplied with fitting kit) on the vehicle roof. Pad may vary in shape to that shown.

Make sure the pad fits into the holes underneath the foot.