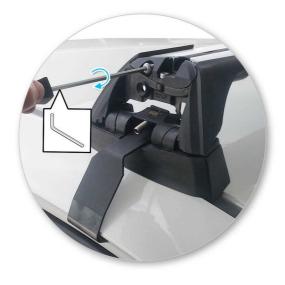

Remove locking screw.

- Apply protective strip as shown. Trim if required.
- A = Clear B = Grey

- It is important to put the clamps in the correct position on the vehicle.
- Letters refer to the part numbers stamped on clamps.
- Clamp Part Number:

A = A278

B = A279

C = A280 D = A281

 Attach clamp to each leg. NOTE; clamps may have labels showing their positions on the vehicle (For example; "Front Right").

 Refit locking screw so that it goes through the hole in the clamp. Do not begin to tighten the locking screw.