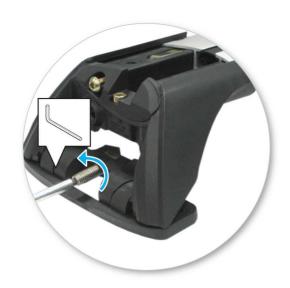

 Tighten locking screw on both legs evenly, 3 Nm (2.2 ft lb).

 Check crossbar is securely attached to the vehicle.

Use keys to fit and lock covers