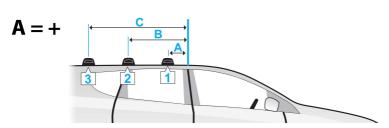

Corolla, 4dr Sedan 14-+ (US)

Corolla, 4dr Sedan 14-+ (EU)

| В          | С                                                                                                 |                                                                                                                                                                                                                                                                                                                         |                                                                                                                                                                                                                                                                                                                                                       |                                                                                                                                                                                                                                                                                                                                                                                                                                                                                       |
|------------|---------------------------------------------------------------------------------------------------|-------------------------------------------------------------------------------------------------------------------------------------------------------------------------------------------------------------------------------------------------------------------------------------------------------------------------|-------------------------------------------------------------------------------------------------------------------------------------------------------------------------------------------------------------------------------------------------------------------------------------------------------------------------------------------------------|---------------------------------------------------------------------------------------------------------------------------------------------------------------------------------------------------------------------------------------------------------------------------------------------------------------------------------------------------------------------------------------------------------------------------------------------------------------------------------------|
|            |                                                                                                   | 1                                                                                                                                                                                                                                                                                                                       | 2                                                                                                                                                                                                                                                                                                                                                     | 3                                                                                                                                                                                                                                                                                                                                                                                                                                                                                     |
| 400mm      | -                                                                                                 | 795mm                                                                                                                                                                                                                                                                                                                   | 755mm                                                                                                                                                                                                                                                                                                                                                 | -                                                                                                                                                                                                                                                                                                                                                                                                                                                                                     |
| 15 3/4ths" | -                                                                                                 | 31 5/16ths"                                                                                                                                                                                                                                                                                                             | 29 3/4ths"                                                                                                                                                                                                                                                                                                                                            | -                                                                                                                                                                                                                                                                                                                                                                                                                                                                                     |
| 400mm      | -                                                                                                 | 795mm                                                                                                                                                                                                                                                                                                                   | 755mm                                                                                                                                                                                                                                                                                                                                                 | -                                                                                                                                                                                                                                                                                                                                                                                                                                                                                     |
| 15 3/4ths" | -                                                                                                 | 31 5/16ths"                                                                                                                                                                                                                                                                                                             | 29 3/4ths"                                                                                                                                                                                                                                                                                                                                            | -                                                                                                                                                                                                                                                                                                                                                                                                                                                                                     |
| 400mm      | -                                                                                                 | 795mm                                                                                                                                                                                                                                                                                                                   | 755mm                                                                                                                                                                                                                                                                                                                                                 | -                                                                                                                                                                                                                                                                                                                                                                                                                                                                                     |
| 15 3/4ths" | -                                                                                                 | 31 5/16ths"                                                                                                                                                                                                                                                                                                             | 29 3/4ths"                                                                                                                                                                                                                                                                                                                                            | -                                                                                                                                                                                                                                                                                                                                                                                                                                                                                     |
| 400mm      | -                                                                                                 | 795mm                                                                                                                                                                                                                                                                                                                   | 755mm                                                                                                                                                                                                                                                                                                                                                 | -                                                                                                                                                                                                                                                                                                                                                                                                                                                                                     |
| 15 3/4ths" | -                                                                                                 | 31 5/16ths"                                                                                                                                                                                                                                                                                                             | 29 3/4ths"                                                                                                                                                                                                                                                                                                                                            | -                                                                                                                                                                                                                                                                                                                                                                                                                                                                                     |
| 400mm      | -                                                                                                 | 795mm                                                                                                                                                                                                                                                                                                                   | 755mm                                                                                                                                                                                                                                                                                                                                                 | -                                                                                                                                                                                                                                                                                                                                                                                                                                                                                     |
| 15 3/4ths" | -                                                                                                 | 31 5/16ths"                                                                                                                                                                                                                                                                                                             | 29 3/4ths"                                                                                                                                                                                                                                                                                                                                            | -                                                                                                                                                                                                                                                                                                                                                                                                                                                                                     |
|            | 400mm<br>15 3/4ths"<br>400mm<br>15 3/4ths"<br>400mm<br>15 3/4ths"<br>400mm<br>15 3/4ths"<br>400mm | 400mm - 15 3/4ths" - 400mm - 15 3/4ths | 400mm       -       795mm         15 3/4ths"       -       31 5/16ths"         400mm       -       795mm | 400mm       -       795mm       755mm         15 3/4ths"       -       31 5/16ths"       29 3/4ths"         400mm       -       795mm       755mm         15 3/4ths"       -       31 5/16ths"       29 3/4ths"         400mm       -       795mm       755mm         15 3/4ths"       -       31 5/16ths"       29 3/4ths"         400mm       -       795mm       755mm         15 3/4ths"       -       31 5/16ths"       29 3/4ths"         400mm       -       795mm       755mm |

### **Fitment**

- Clamps directly to edge of roof under the doors
- Please check the front of this manual for information relating specifically to your vehicle.
- Place crossbar on vehicle. Minimum recommended spacing between the bars is 700mm (27 1/2") (unless otherwise stated).