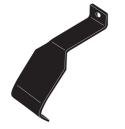

Remove locking screw.

- Apply protective strip as shown. Trim if required.
- A = Clear B = Grey

- It is important to put the clamps in the correct position on the vehicle.
- Letters refer to the part numbers stamped on clamps.
- Clamp Part Number:

A = A278

B = A279

C = A280 D = A281

 Attach clamp to each leg. NOTE; clamps may have labels showing their positions on the vehicle (For example; "Front Right").

 Refit locking screw so that it goes through the hole in the clamp. Do not begin to tighten the locking screw.