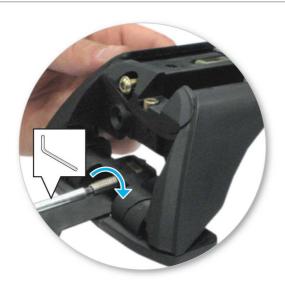

 Adjust the legs on the crossbar so that they are positioned equally from the ends of the crossbar, and the clamps engage firmly on the body work of the vehicle.

 Tighten adjusting screw to 3 Nm (2.2 ft lb) hand tight.

 Tighten locking screw on both legs evenly, 3 Nm (2.2 ft lb).

 Check crossbar is securely attached to the vehicle.

Use keys to fit and lock covers