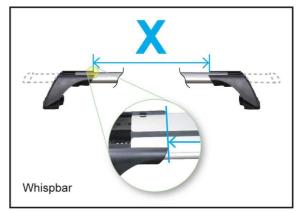

### Toyota

Corolla, 4dr Sedan 14-+ Corolla, 4dr Sedan 14-+ Corolla, 4dr Sedan 14-+ Corolla, 4dr Sedan 14-+ Corolla, 4dr Sedan 14-+

Corolla, 4dr Sedan 14-+ (NZ)

Corolla, 4dr Sedan 14-+ (AU)

Corolla, 4dr Sedan 14-+ (ZA)

Corolla, 4dr Sedan 14-+ (US)

Corolla, 4dr Sedan 14-+ (EU)

| В          | С                                                                                                 |                                                                                                                                                                                                                                                                                                                         |                                                                                                                                                                                                                                                                                                                                                       |                                                                                                                                                                                                                                                                                                                                                                                                                                                                                       |
|------------|---------------------------------------------------------------------------------------------------|-------------------------------------------------------------------------------------------------------------------------------------------------------------------------------------------------------------------------------------------------------------------------------------------------------------------------|-------------------------------------------------------------------------------------------------------------------------------------------------------------------------------------------------------------------------------------------------------------------------------------------------------------------------------------------------------|---------------------------------------------------------------------------------------------------------------------------------------------------------------------------------------------------------------------------------------------------------------------------------------------------------------------------------------------------------------------------------------------------------------------------------------------------------------------------------------|
|            |                                                                                                   | 1                                                                                                                                                                                                                                                                                                                       | 2                                                                                                                                                                                                                                                                                                                                                     | 3                                                                                                                                                                                                                                                                                                                                                                                                                                                                                     |
| 400mm      | -                                                                                                 | 795mm                                                                                                                                                                                                                                                                                                                   | 755mm                                                                                                                                                                                                                                                                                                                                                 | -                                                                                                                                                                                                                                                                                                                                                                                                                                                                                     |
| 15 3/4ths" | -                                                                                                 | 31 5/16ths"                                                                                                                                                                                                                                                                                                             | 29 3/4ths"                                                                                                                                                                                                                                                                                                                                            | -                                                                                                                                                                                                                                                                                                                                                                                                                                                                                     |
| 400mm      | -                                                                                                 | 795mm                                                                                                                                                                                                                                                                                                                   | 755mm                                                                                                                                                                                                                                                                                                                                                 | -                                                                                                                                                                                                                                                                                                                                                                                                                                                                                     |
| 15 3/4ths" | -                                                                                                 | 31 5/16ths"                                                                                                                                                                                                                                                                                                             | 29 3/4ths"                                                                                                                                                                                                                                                                                                                                            | -                                                                                                                                                                                                                                                                                                                                                                                                                                                                                     |
| 400mm      | -                                                                                                 | 795mm                                                                                                                                                                                                                                                                                                                   | 755mm                                                                                                                                                                                                                                                                                                                                                 | -                                                                                                                                                                                                                                                                                                                                                                                                                                                                                     |
| 15 3/4ths" | -                                                                                                 | 31 5/16ths"                                                                                                                                                                                                                                                                                                             | 29 3/4ths"                                                                                                                                                                                                                                                                                                                                            | -                                                                                                                                                                                                                                                                                                                                                                                                                                                                                     |
| 400mm      | -                                                                                                 | 795mm                                                                                                                                                                                                                                                                                                                   | 755mm                                                                                                                                                                                                                                                                                                                                                 | -                                                                                                                                                                                                                                                                                                                                                                                                                                                                                     |
| 15 3/4ths" | -                                                                                                 | 31 5/16ths"                                                                                                                                                                                                                                                                                                             | 29 3/4ths"                                                                                                                                                                                                                                                                                                                                            | -                                                                                                                                                                                                                                                                                                                                                                                                                                                                                     |
| 400mm      | -                                                                                                 | 795mm                                                                                                                                                                                                                                                                                                                   | 755mm                                                                                                                                                                                                                                                                                                                                                 | -                                                                                                                                                                                                                                                                                                                                                                                                                                                                                     |
| 15 3/4ths" | -                                                                                                 | 31 5/16ths"                                                                                                                                                                                                                                                                                                             | 29 3/4ths"                                                                                                                                                                                                                                                                                                                                            | -                                                                                                                                                                                                                                                                                                                                                                                                                                                                                     |
|            | 400mm<br>15 3/4ths"<br>400mm<br>15 3/4ths"<br>400mm<br>15 3/4ths"<br>400mm<br>15 3/4ths"<br>400mm | 400mm - 15 3/4ths" - 400mm - 15 3/4ths | 400mm       -       795mm         15 3/4ths"       -       31 5/16ths"         400mm       -       795mm | 400mm       -       795mm       755mm         15 3/4ths"       -       31 5/16ths"       29 3/4ths"         400mm       -       795mm       755mm         15 3/4ths"       -       31 5/16ths"       29 3/4ths"         400mm       -       795mm       755mm         15 3/4ths"       -       31 5/16ths"       29 3/4ths"         400mm       -       795mm       755mm         15 3/4ths"       -       31 5/16ths"       29 3/4ths"         400mm       -       795mm       755mm |