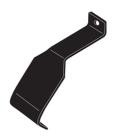

Remove locking screw.

- Apply protective strip as shown. Trim if required.
- A = Clear B = Grey

- It is important to put the clamps in the correct position on the vehicle.
- Letters refer to the part numbers stamped on clamps.
- Clamp Part Number:

A = A278

B = A279

C = A280 D = A281

 Attach clamp to each leg. NOTE; clamps may have labels showing their positions on the vehicle (For example; "Front Right").

 Refit locking screw so that it goes through the hole in the clamp. Do not begin to tighten the locking screw.