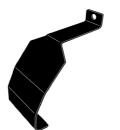

Remove locking screw.

- Apply protective strip as shown. Trim if required.
- A = Clear B = Grey

- It is important to put the clamps in the correct position on the vehicle.
- Letters refer to the part numbers stamped on clamps.
- Clamp Part Number:

A = A278

B = A279

C = A280 D = A281

 Attach clamp to each leg. NOTE; clamps may have labels showing their positions on the vehicle (For example; "Front Right").

 Refit locking screw so that it goes through the hole in the clamp. Do not begin to tighten the locking screw.