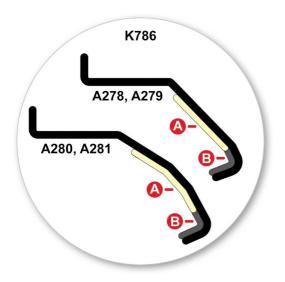

Remove locking screw.

- Apply protective strip as shown. Trim if required.
- A = Clear B = Grey

- It is important to put the clamps in the correct position on the vehicle.
- Letters refer to the part numbers stamped on clamps.
- Clamp Part Number:

A = A278

B = A279

C = A280 D = A281

 Attach clamp to each leg. NOTE; clamps may have labels showing their positions on the vehicle (For example; "Front Right").

 Refit locking screw so that it goes through the hole in the clamp. Do not begin to tighten the locking screw.