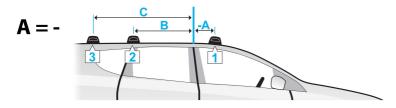

Corolla, 4dr Sedan 14-+ (US)

Corolla, 4dr Sedan 14-+ (EU)

| В          | С                                                                                                 |                                                                                                                                                                                                                                                                                                                         |                                                                                                                                                                                                                                                                                                                                                       |                                                                                                                                                                                                                                                                                                                                                                                                                                                                                       |
|------------|---------------------------------------------------------------------------------------------------|-------------------------------------------------------------------------------------------------------------------------------------------------------------------------------------------------------------------------------------------------------------------------------------------------------------------------|-------------------------------------------------------------------------------------------------------------------------------------------------------------------------------------------------------------------------------------------------------------------------------------------------------------------------------------------------------|---------------------------------------------------------------------------------------------------------------------------------------------------------------------------------------------------------------------------------------------------------------------------------------------------------------------------------------------------------------------------------------------------------------------------------------------------------------------------------------|
|            |                                                                                                   | 1                                                                                                                                                                                                                                                                                                                       | 2                                                                                                                                                                                                                                                                                                                                                     | 3                                                                                                                                                                                                                                                                                                                                                                                                                                                                                     |
| 400mm      | -                                                                                                 | 795mm                                                                                                                                                                                                                                                                                                                   | 755mm                                                                                                                                                                                                                                                                                                                                                 | -                                                                                                                                                                                                                                                                                                                                                                                                                                                                                     |
| 15 3/4ths" | -                                                                                                 | 31 5/16ths"                                                                                                                                                                                                                                                                                                             | 29 3/4ths"                                                                                                                                                                                                                                                                                                                                            | -                                                                                                                                                                                                                                                                                                                                                                                                                                                                                     |
| 400mm      | -                                                                                                 | 795mm                                                                                                                                                                                                                                                                                                                   | 755mm                                                                                                                                                                                                                                                                                                                                                 | -                                                                                                                                                                                                                                                                                                                                                                                                                                                                                     |
| 15 3/4ths" | -                                                                                                 | 31 5/16ths"                                                                                                                                                                                                                                                                                                             | 29 3/4ths"                                                                                                                                                                                                                                                                                                                                            | -                                                                                                                                                                                                                                                                                                                                                                                                                                                                                     |
| 400mm      | -                                                                                                 | 795mm                                                                                                                                                                                                                                                                                                                   | 755mm                                                                                                                                                                                                                                                                                                                                                 | -                                                                                                                                                                                                                                                                                                                                                                                                                                                                                     |
| 15 3/4ths" | -                                                                                                 | 31 5/16ths"                                                                                                                                                                                                                                                                                                             | 29 3/4ths"                                                                                                                                                                                                                                                                                                                                            | -                                                                                                                                                                                                                                                                                                                                                                                                                                                                                     |
| 400mm      | -                                                                                                 | 795mm                                                                                                                                                                                                                                                                                                                   | 755mm                                                                                                                                                                                                                                                                                                                                                 | -                                                                                                                                                                                                                                                                                                                                                                                                                                                                                     |
| 15 3/4ths" | -                                                                                                 | 31 5/16ths"                                                                                                                                                                                                                                                                                                             | 29 3/4ths"                                                                                                                                                                                                                                                                                                                                            | -                                                                                                                                                                                                                                                                                                                                                                                                                                                                                     |
| 400mm      | -                                                                                                 | 795mm                                                                                                                                                                                                                                                                                                                   | 755mm                                                                                                                                                                                                                                                                                                                                                 | -                                                                                                                                                                                                                                                                                                                                                                                                                                                                                     |
| 15 3/4ths" | -                                                                                                 | 31 5/16ths"                                                                                                                                                                                                                                                                                                             | 29 3/4ths"                                                                                                                                                                                                                                                                                                                                            | -                                                                                                                                                                                                                                                                                                                                                                                                                                                                                     |
|            | 400mm<br>15 3/4ths"<br>400mm<br>15 3/4ths"<br>400mm<br>15 3/4ths"<br>400mm<br>15 3/4ths"<br>400mm | 400mm - 15 3/4ths" - 400mm - 15 3/4ths | 400mm       -       795mm         15 3/4ths"       -       31 5/16ths"         400mm       -       795mm | 400mm       -       795mm       755mm         15 3/4ths"       -       31 5/16ths"       29 3/4ths"         400mm       -       795mm       755mm         15 3/4ths"       -       31 5/16ths"       29 3/4ths"         400mm       -       795mm       755mm         15 3/4ths"       -       31 5/16ths"       29 3/4ths"         400mm       -       795mm       755mm         15 3/4ths"       -       31 5/16ths"       29 3/4ths"         400mm       -       795mm       755mm |

### **Fitment**

- Clamps directly to edge of roof under the doors
- Please check the front of this manual for information relating specifically to your vehicle.
- Place crossbar on vehicle. Minimum recommended spacing between the bars is 700mm (27 1/2") (unless otherwise stated).