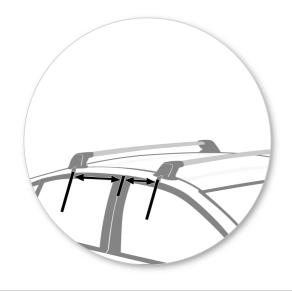

### **Fitment**

- Clamps directly to edge of roof under the doors
- Please check the front of this manual for information relating specifically to your vehicle.
- Place crossbar on vehicle. Minimum recommended spacing between the bars is 700mm (27 1/2") (unless otherwise stated).

### Maintenance

- Clean the car roof and surfaces of the product that will be in contact with the car roof.
- Follow the fitting instructions for fitting the product to your vehicle. Make sure all steps are carried out in order.
- Set crossbars a minimum distance of 700mm (27 1/2") apart where no other distance is specified in the fitting instructions. This is especially important when carrying long loads.
- Check unit is securely attached whenever you refit it to the vehicle. If the unit feels loose, refer to the fitting instructions and readjust.
- Some glass/panoramic roofs and radio antennae may not be able to be used when the product is fitted.
- Do not modify this product.
- Refer to the maximum permitted load capacity specified in the fitting instructions. Do not exceed the vehicle manufacturers roof load rating if it is lower than the maximum load capacity specified in the fitting instructions.
- Loads should not overhang the sides of the product and be evenly distributed with the lowest possible centre of gravity.
- Long loads should be secured with nonelastic straps to the front and rear of the vehicle.
- Objects with pointed ends (e.g. ski poles) should be carried with the pointed ends to the rear of the vehicle.
- Remove all loose or removable objects from the load prior to loading.
- Make sure all loads are securely fastened with non-elastic straps. Check regularly during longer journeys.
- A loaded roof rack system can alter the performance of your vehicle. Be especially aware of the effects of side winds, changing of direction, and braking performance. Avoid rapid acceleration and deceleration. Drive carefully.
- Note that the total height of the vehicle increases when upright loads are carried.
- Products should be locked during transport if they have locks fitted.