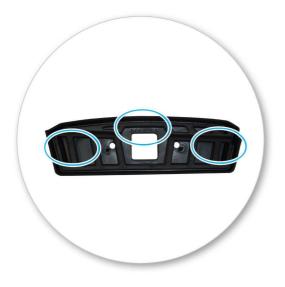

 Refer to the underside of the pad for the part number.

- It is important to put the pads in the correct position on the vehicle.
- Letters refer to the pad part numbers and position.
- Pad Part Number:

A = 244A B = 265A

C = 266A

Place rubber pads (supplied with fitting kit) on the vehicle roof. Pad may vary in shape to that shown.

Make sure the pad fits into the holes underneath the foot.