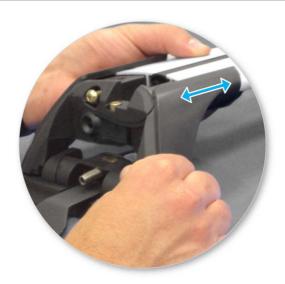

# NOTE: Clamp images in these instructions may not be representative of the clamps in this kit

• Use keys to remove covers.

 Use hex screwdriver to reverse adjusting screw 10 turns.

- Press adjusting screw and pull crossbar legs out. Refer to the crossbar instructions for crossbar adjustment method.
- Ensure each end of the crossbar is adjusted equally.