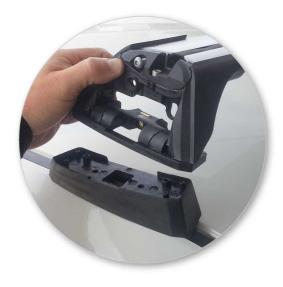

# NOTE: Clamp images in these instructions may not be representative of the clamps in this kit

• Use keys to remove covers.

 Use hex screwdriver to reverse adjusting screw 10 turns.

- Press adjusting screw and pull crossbar legs out. Refer to the crossbar instructions for crossbar adjustment method.
- Ensure each end of the crossbar is adjusted equally.

Remove locking screw.

- Apply protective strip as shown. Trim if required.
- A = Clear B = Grey

- It is important to put the clamps in the correct position on the vehicle.
- Letters refer to the part numbers stamped on clamps.
- Clamp Part Number:

A = A278

B = A279

C = A280 D = A281

 Attach clamp to each leg. NOTE; clamps may have labels showing their positions on the vehicle (For example; "Front Right").

 Refit locking screw so that it goes through the hole in the clamp. Do not begin to tighten the locking screw.