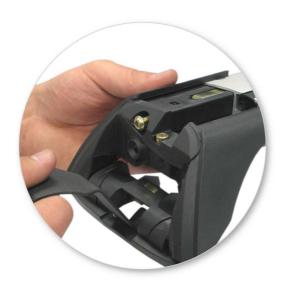

# NOTE: Clamp images in these instructions may not be representative of the clamps in this kit

• Use keys to remove covers.

 Use hex screwdriver to reverse adjusting screw 10 turns.

- Press adjusting screw and pull crossbar legs out. Refer to the crossbar instructions for crossbar adjustment method.
- Ensure each end of the crossbar is adjusted equally.

Remove locking screw.

- Apply protective strip as shown. Trim if required.
- A = Clear B = Grey

- It is important to put the clamps in the correct position on the vehicle.
- Letters refer to the part numbers stamped on clamps.
- Clamp Part Number: