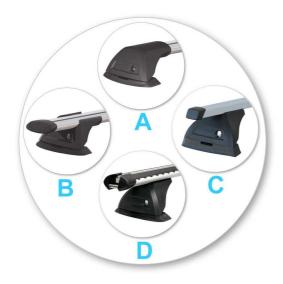

### First Time Installation

 Remove parts from inside the package and check. Contact your dealer if any parts are missing or damaged.

- This kit fits type A, B, C and D.
- These instructions show type A crossbar fitted. They also apply to type B, C and D.