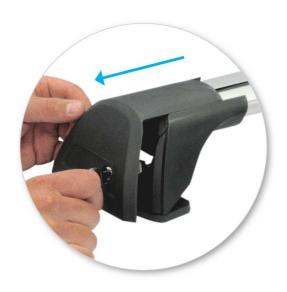

# NOTE: Clamp images in these instructions may not be representative of the clamps in this kit

• Use keys to remove covers.

 Use hex screwdriver to reverse adjusting screw 10 turns.

- Press adjusting screw and pull crossbar legs out. Refer to the crossbar instructions for crossbar adjustment method.
- Ensure each end of the crossbar is adjusted equally.