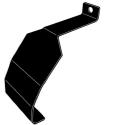

Remove locking screw.

- Apply protective strip as shown. Trim if required.
- A = Clear B = Grey

- It is important to put the clamps in the correct position on the vehicle.
- Letters refer to the part numbers stamped on clamps.
- Clamp Part Number:

A = A278

B = A279

C = A280 D = A281

 Attach clamp to each leg. NOTE; clamps may have labels showing their positions on the vehicle (For example; "Front Right").

 Refit locking screw so that it goes through the hole in the clamp. Do not begin to tighten the locking screw.