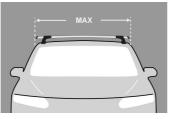

### **Fitment**

- Clamps directly to edge of roof under the doors
- Please check the front of this manual for information relating specifically to your vehicle.
- Place crossbar on vehicle. Minimum recommended spacing between the bars is 700mm (27 1/2") (unless otherwise stated).