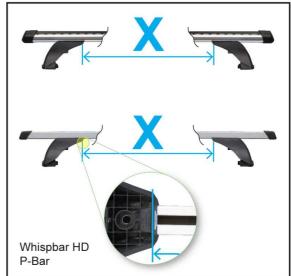

### Toyota

Corolla, 4dr Sedan 14-+ Corolla, 4dr Sedan 14-+ Corolla, 4dr Sedan 14-+ Corolla, 4dr Sedan 14-+ Corolla, 4dr Sedan 14-+

Corolla, 4dr Sedan 14-+ (NZ)

Corolla, 4dr Sedan 14-+ (AU)

Corolla, 4dr Sedan 14-+ (ZA)

Corolla, 4dr Sedan 14-+ (US)

Corolla, 4dr Sedan 14-+ (EU)

| В          | С                                                                                                 |                                                                                                                                                                                                                                                                                                                         |                                                                                                                                                                                                                                                                                                                                                       |                                                                                                                                                                                                                                                                                                                                                                                                                                                                                       |
|------------|---------------------------------------------------------------------------------------------------|-------------------------------------------------------------------------------------------------------------------------------------------------------------------------------------------------------------------------------------------------------------------------------------------------------------------------|-------------------------------------------------------------------------------------------------------------------------------------------------------------------------------------------------------------------------------------------------------------------------------------------------------------------------------------------------------|---------------------------------------------------------------------------------------------------------------------------------------------------------------------------------------------------------------------------------------------------------------------------------------------------------------------------------------------------------------------------------------------------------------------------------------------------------------------------------------|
|            |                                                                                                   | 1                                                                                                                                                                                                                                                                                                                       | 2                                                                                                                                                                                                                                                                                                                                                     | 3                                                                                                                                                                                                                                                                                                                                                                                                                                                                                     |
| 400mm      | -                                                                                                 | 795mm                                                                                                                                                                                                                                                                                                                   | 755mm                                                                                                                                                                                                                                                                                                                                                 | -                                                                                                                                                                                                                                                                                                                                                                                                                                                                                     |
| 15 3/4ths" | -                                                                                                 | 31 5/16ths"                                                                                                                                                                                                                                                                                                             | 29 3/4ths"                                                                                                                                                                                                                                                                                                                                            | -                                                                                                                                                                                                                                                                                                                                                                                                                                                                                     |
| 400mm      | -                                                                                                 | 795mm                                                                                                                                                                                                                                                                                                                   | 755mm                                                                                                                                                                                                                                                                                                                                                 | -                                                                                                                                                                                                                                                                                                                                                                                                                                                                                     |
| 15 3/4ths" | -                                                                                                 | 31 5/16ths"                                                                                                                                                                                                                                                                                                             | 29 3/4ths"                                                                                                                                                                                                                                                                                                                                            | -                                                                                                                                                                                                                                                                                                                                                                                                                                                                                     |
| 400mm      | -                                                                                                 | 795mm                                                                                                                                                                                                                                                                                                                   | 755mm                                                                                                                                                                                                                                                                                                                                                 | -                                                                                                                                                                                                                                                                                                                                                                                                                                                                                     |
| 15 3/4ths" | -                                                                                                 | 31 5/16ths"                                                                                                                                                                                                                                                                                                             | 29 3/4ths"                                                                                                                                                                                                                                                                                                                                            | -                                                                                                                                                                                                                                                                                                                                                                                                                                                                                     |
| 400mm      | -                                                                                                 | 795mm                                                                                                                                                                                                                                                                                                                   | 755mm                                                                                                                                                                                                                                                                                                                                                 | -                                                                                                                                                                                                                                                                                                                                                                                                                                                                                     |
| 15 3/4ths" | -                                                                                                 | 31 5/16ths"                                                                                                                                                                                                                                                                                                             | 29 3/4ths"                                                                                                                                                                                                                                                                                                                                            | -                                                                                                                                                                                                                                                                                                                                                                                                                                                                                     |
| 400mm      | -                                                                                                 | 795mm                                                                                                                                                                                                                                                                                                                   | 755mm                                                                                                                                                                                                                                                                                                                                                 | -                                                                                                                                                                                                                                                                                                                                                                                                                                                                                     |
| 15 3/4ths" | -                                                                                                 | 31 5/16ths"                                                                                                                                                                                                                                                                                                             | 29 3/4ths"                                                                                                                                                                                                                                                                                                                                            | -                                                                                                                                                                                                                                                                                                                                                                                                                                                                                     |
|            | 400mm<br>15 3/4ths"<br>400mm<br>15 3/4ths"<br>400mm<br>15 3/4ths"<br>400mm<br>15 3/4ths"<br>400mm | 400mm - 15 3/4ths" - 400mm - 15 3/4ths | 400mm       -       795mm         15 3/4ths"       -       31 5/16ths"         400mm       -       795mm | 400mm       -       795mm       755mm         15 3/4ths"       -       31 5/16ths"       29 3/4ths"         400mm       -       795mm       755mm         15 3/4ths"       -       31 5/16ths"       29 3/4ths"         400mm       -       795mm       755mm         15 3/4ths"       -       31 5/16ths"       29 3/4ths"         400mm       -       795mm       755mm         15 3/4ths"       -       31 5/16ths"       29 3/4ths"         400mm       -       795mm       755mm |