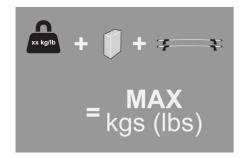

## MAX kgs (lbs)

| P  | W/P              | WHD              |  |  |
|----|------------------|------------------|--|--|
|    |                  |                  |  |  |
| NZ | 50 kgs (110 lbs) | 50 kgs (110 lbs) |  |  |
| AU | 50 kgs (110 lbs) | 50 kgs (110 lbs) |  |  |
| ZA | 50 kgs (110 lbs) | 50 kgs (110 lbs) |  |  |
| US | 50 kgs (110 lbs) | 50 kgs (110 lbs) |  |  |
| EU | 50 kgs (110 lbs) | 50 kgs (110 lbs) |  |  |