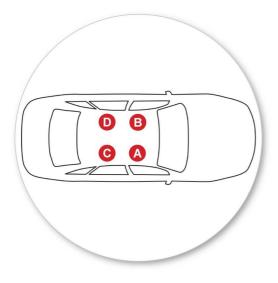

Remove locking screw.

- Apply protective strip as shown. Trim if required.
- A = Clear B = Grey

- It is important to put the clamps in the correct position on the vehicle.
- Letters refer to the part numbers stamped on clamps.
- Clamp Part Number:

A = A278

B = A279

C = A280 D = A281

 Attach clamp to each leg. NOTE; clamps may have labels showing their positions on the vehicle (For example; "Front Right").

 Refit locking screw so that it goes through the hole in the clamp. Do not begin to tighten the locking screw.