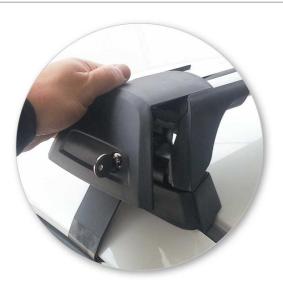

Remove locking screw.

- Apply protective strip as shown. Trim if required.
- A = Clear B = Grey

- It is important to put the clamps in the correct position on the vehicle.
- Letters refer to the part numbers stamped on clamps.
- Clamp Part Number:

A = A278

B = A279

C = A280 D = A281

 Attach clamp to each leg. NOTE; clamps may have labels showing their positions on the vehicle (For example; "Front Right").

 Refit locking screw so that it goes through the hole in the clamp. Do not begin to tighten the locking screw.