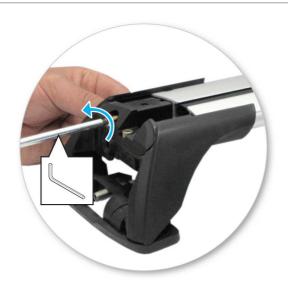

# NOTE: Clamp images in these instructions may not be representative of the clamps in this kit

• Use keys to remove covers.

 Use hex screwdriver to reverse adjusting screw 10 turns.

- Press adjusting screw and pull crossbar legs out. Refer to the crossbar instructions for crossbar adjustment method.
- Ensure each end of the crossbar is adjusted equally.