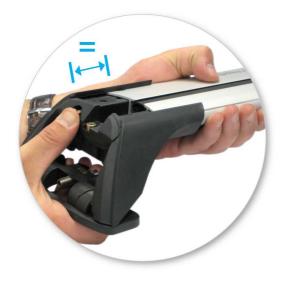

 Adjust the legs on the crossbar so that they are positioned equally from the ends of the crossbar, and the clamps engage firmly on the body work of the vehicle.

 Tighten adjusting screw to 3 Nm (2.2 ft lb) hand tight.