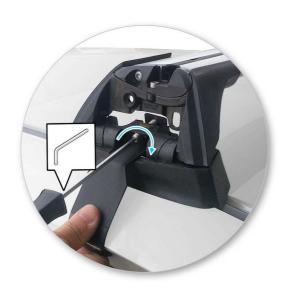

 Adjust the legs on the crossbar so that they are positioned equally from the ends of the crossbar, and the clamps engage firmly on the body work of the vehicle.

 Tighten adjusting screw to 3 Nm (2.2 ft lb) hand tight.

 Tighten locking screw on both legs evenly, 3 Nm (2.2 ft lb).

 Check crossbar is securely attached to the vehicle.

Use keys to fit and lock covers