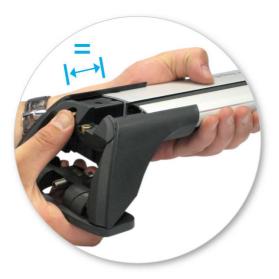

 Adjust the legs on the crossbar so that they are positioned equally from the ends of the crossbar, and the clamps engage firmly on the body work of the vehicle.

8

• Tighten adjusting screw to 3 Nm (2.2 ft lb) hand tight.