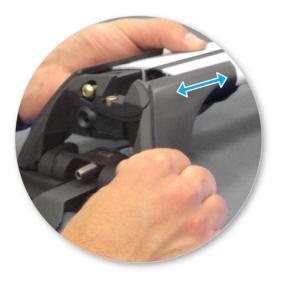

 Adjust the legs on the crossbar so that they are positioned equally from the ends of the crossbar, and the clamps engage firmly on the body work of the vehicle.

8

• Tighten adjusting screw to 3 Nm (2.2 ft lb) hand tight.