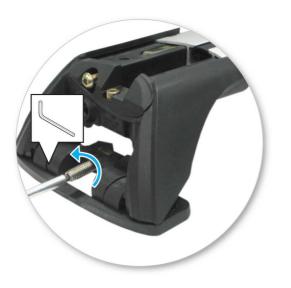

• Tighten locking screw on both legs evenly.

• Check crossbar is securely attached to the vehicle.

Use keys to fit and lock covers