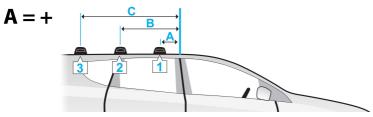

| В          | С                                                                                                 | 1                                                                                                                                   | 2                                                                                                                                                                                                                                                                                                                                                                                                                                            | 3                                                                                                                                                                                                                                                                                                                                                                                                                                                                                                                    |
|------------|---------------------------------------------------------------------------------------------------|-------------------------------------------------------------------------------------------------------------------------------------|----------------------------------------------------------------------------------------------------------------------------------------------------------------------------------------------------------------------------------------------------------------------------------------------------------------------------------------------------------------------------------------------------------------------------------------------|----------------------------------------------------------------------------------------------------------------------------------------------------------------------------------------------------------------------------------------------------------------------------------------------------------------------------------------------------------------------------------------------------------------------------------------------------------------------------------------------------------------------|
| 400mm      | -                                                                                                 | 900mm                                                                                                                               | 900mm                                                                                                                                                                                                                                                                                                                                                                                                                                        | -                                                                                                                                                                                                                                                                                                                                                                                                                                                                                                                    |
| 15 3/4ths" | -                                                                                                 | 35 7/16ths"                                                                                                                         | 35 7/16ths"                                                                                                                                                                                                                                                                                                                                                                                                                                  | -                                                                                                                                                                                                                                                                                                                                                                                                                                                                                                                    |
| 400mm      | -                                                                                                 | 900mm                                                                                                                               | 900mm                                                                                                                                                                                                                                                                                                                                                                                                                                        | -                                                                                                                                                                                                                                                                                                                                                                                                                                                                                                                    |
| 15 3/4ths" | -                                                                                                 | 35 7/16ths"                                                                                                                         | 35 7/16ths"                                                                                                                                                                                                                                                                                                                                                                                                                                  | -                                                                                                                                                                                                                                                                                                                                                                                                                                                                                                                    |
| 400mm      | -                                                                                                 | 900mm                                                                                                                               | 900mm                                                                                                                                                                                                                                                                                                                                                                                                                                        | -                                                                                                                                                                                                                                                                                                                                                                                                                                                                                                                    |
| 15 3/4ths" | -                                                                                                 | 35 7/16ths"                                                                                                                         | 35 7/16ths"                                                                                                                                                                                                                                                                                                                                                                                                                                  | -                                                                                                                                                                                                                                                                                                                                                                                                                                                                                                                    |
| 400mm      | -                                                                                                 | 900mm                                                                                                                               | 900mm                                                                                                                                                                                                                                                                                                                                                                                                                                        | -                                                                                                                                                                                                                                                                                                                                                                                                                                                                                                                    |
| 15 3/4ths" | -                                                                                                 | 35 7/16ths"                                                                                                                         | 35 7/16ths"                                                                                                                                                                                                                                                                                                                                                                                                                                  | -                                                                                                                                                                                                                                                                                                                                                                                                                                                                                                                    |
| 400mm      | -                                                                                                 | 900mm                                                                                                                               | 900mm                                                                                                                                                                                                                                                                                                                                                                                                                                        | -                                                                                                                                                                                                                                                                                                                                                                                                                                                                                                                    |
| 15 3/4ths" | -                                                                                                 | 35 7/16ths"                                                                                                                         | 35 7/16ths"                                                                                                                                                                                                                                                                                                                                                                                                                                  | -                                                                                                                                                                                                                                                                                                                                                                                                                                                                                                                    |
| -          | -                                                                                                 | 900mm                                                                                                                               | -                                                                                                                                                                                                                                                                                                                                                                                                                                            | -                                                                                                                                                                                                                                                                                                                                                                                                                                                                                                                    |
| -          | -                                                                                                 | 35 7/16ths"                                                                                                                         | -                                                                                                                                                                                                                                                                                                                                                                                                                                            | -                                                                                                                                                                                                                                                                                                                                                                                                                                                                                                                    |
| -          | -                                                                                                 | 900mm                                                                                                                               | -                                                                                                                                                                                                                                                                                                                                                                                                                                            | -                                                                                                                                                                                                                                                                                                                                                                                                                                                                                                                    |
| -          | -                                                                                                 | 35 7/16ths"                                                                                                                         | -                                                                                                                                                                                                                                                                                                                                                                                                                                            | -                                                                                                                                                                                                                                                                                                                                                                                                                                                                                                                    |
| -          | -                                                                                                 | 900mm                                                                                                                               | -                                                                                                                                                                                                                                                                                                                                                                                                                                            | -                                                                                                                                                                                                                                                                                                                                                                                                                                                                                                                    |
| -          | -                                                                                                 | 35 7/16ths"                                                                                                                         | -                                                                                                                                                                                                                                                                                                                                                                                                                                            | -                                                                                                                                                                                                                                                                                                                                                                                                                                                                                                                    |
| -          | -                                                                                                 | 900mm                                                                                                                               | -                                                                                                                                                                                                                                                                                                                                                                                                                                            | -                                                                                                                                                                                                                                                                                                                                                                                                                                                                                                                    |
| -          | -                                                                                                 | 35 7/16ths"                                                                                                                         | -                                                                                                                                                                                                                                                                                                                                                                                                                                            | -                                                                                                                                                                                                                                                                                                                                                                                                                                                                                                                    |
|            | 400mm<br>15 3/4ths"<br>400mm<br>15 3/4ths"<br>400mm<br>15 3/4ths"<br>400mm<br>15 3/4ths"<br>400mm | 400mm -<br>15 3/4ths" -<br>400mm -<br>15 3/4ths" -<br>400mm -<br>15 3/4ths" -<br>400mm -<br>15 3/4ths" -<br>400mm -<br>15 3/4ths" - | 400mm - 900mm   15 3/4ths" - 35 7/16ths"   - 900mm -   - 900mm -   - - 900mm   - - - 900mm   - - - 35 7/16ths" | 400mm - 900mm 900mm   15 3/4ths" - 35 7/16ths" 35 7/16ths"   400mm - 900mm 900mm   15 3/4ths" - 35 7/16ths" 35 7/16ths"   400mm - 900mm 900mm   15 3/4ths" - 35 7/16ths" 35 7/16ths"   400mm - 900mm 900mm   15 3/4ths" - 35 7/16ths" 35 7/16ths"   400mm - 900mm 900mm   15 3/4ths" - 35 7/16ths" 35 7/16ths"   400mm - 900mm 900mm   15 3/4ths" - 35 7/16ths" 35 7/16ths"   400mm - 900mm 900mm 15 3/4ths"   - 900mm - - -   - - 35 7/16ths" - -   - - 35 7/16ths" |

#### Fitment

 Make sure the pad fits into the holes underneath the foot.

- Clamps directly to edge of roof under the doors
- Please check the front of this manual for information relating specifically to your vehicle.
- Place crossbar on vehicle. Minimum recommended spacing between the bars is 700mm (27 1/2") (unless otherwise stated).