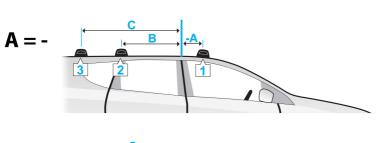

| В          | С                                                                                                 | 1                                                                                                                                   | 2                                                                                                                                                                                                                                                                                                                                                                                                                                            | 3                                                                                                                                                                                                                                                                                                                                                                                                                                                                                                                    |
|------------|---------------------------------------------------------------------------------------------------|-------------------------------------------------------------------------------------------------------------------------------------|----------------------------------------------------------------------------------------------------------------------------------------------------------------------------------------------------------------------------------------------------------------------------------------------------------------------------------------------------------------------------------------------------------------------------------------------|----------------------------------------------------------------------------------------------------------------------------------------------------------------------------------------------------------------------------------------------------------------------------------------------------------------------------------------------------------------------------------------------------------------------------------------------------------------------------------------------------------------------|
| 400mm      | -                                                                                                 | 900mm                                                                                                                               | 900mm                                                                                                                                                                                                                                                                                                                                                                                                                                        | -                                                                                                                                                                                                                                                                                                                                                                                                                                                                                                                    |
| 15 3/4ths" | -                                                                                                 | 35 7/16ths"                                                                                                                         | 35 7/16ths"                                                                                                                                                                                                                                                                                                                                                                                                                                  | -                                                                                                                                                                                                                                                                                                                                                                                                                                                                                                                    |
| 400mm      | -                                                                                                 | 900mm                                                                                                                               | 900mm                                                                                                                                                                                                                                                                                                                                                                                                                                        | -                                                                                                                                                                                                                                                                                                                                                                                                                                                                                                                    |
| 15 3/4ths" | -                                                                                                 | 35 7/16ths"                                                                                                                         | 35 7/16ths"                                                                                                                                                                                                                                                                                                                                                                                                                                  | -                                                                                                                                                                                                                                                                                                                                                                                                                                                                                                                    |
| 400mm      | -                                                                                                 | 900mm                                                                                                                               | 900mm                                                                                                                                                                                                                                                                                                                                                                                                                                        | -                                                                                                                                                                                                                                                                                                                                                                                                                                                                                                                    |
| 15 3/4ths" | -                                                                                                 | 35 7/16ths"                                                                                                                         | 35 7/16ths"                                                                                                                                                                                                                                                                                                                                                                                                                                  | -                                                                                                                                                                                                                                                                                                                                                                                                                                                                                                                    |
| 400mm      | -                                                                                                 | 900mm                                                                                                                               | 900mm                                                                                                                                                                                                                                                                                                                                                                                                                                        | -                                                                                                                                                                                                                                                                                                                                                                                                                                                                                                                    |
| 15 3/4ths" | -                                                                                                 | 35 7/16ths"                                                                                                                         | 35 7/16ths"                                                                                                                                                                                                                                                                                                                                                                                                                                  | -                                                                                                                                                                                                                                                                                                                                                                                                                                                                                                                    |
| 400mm      | -                                                                                                 | 900mm                                                                                                                               | 900mm                                                                                                                                                                                                                                                                                                                                                                                                                                        | -                                                                                                                                                                                                                                                                                                                                                                                                                                                                                                                    |
| 15 3/4ths" | -                                                                                                 | 35 7/16ths"                                                                                                                         | 35 7/16ths"                                                                                                                                                                                                                                                                                                                                                                                                                                  | -                                                                                                                                                                                                                                                                                                                                                                                                                                                                                                                    |
| -          | -                                                                                                 | 900mm                                                                                                                               | -                                                                                                                                                                                                                                                                                                                                                                                                                                            | -                                                                                                                                                                                                                                                                                                                                                                                                                                                                                                                    |
| -          | -                                                                                                 | 35 7/16ths"                                                                                                                         | -                                                                                                                                                                                                                                                                                                                                                                                                                                            | -                                                                                                                                                                                                                                                                                                                                                                                                                                                                                                                    |
| -          | -                                                                                                 | 900mm                                                                                                                               | -                                                                                                                                                                                                                                                                                                                                                                                                                                            | -                                                                                                                                                                                                                                                                                                                                                                                                                                                                                                                    |
| -          | -                                                                                                 | 35 7/16ths"                                                                                                                         | -                                                                                                                                                                                                                                                                                                                                                                                                                                            | -                                                                                                                                                                                                                                                                                                                                                                                                                                                                                                                    |
| -          | -                                                                                                 | 900mm                                                                                                                               | -                                                                                                                                                                                                                                                                                                                                                                                                                                            | -                                                                                                                                                                                                                                                                                                                                                                                                                                                                                                                    |
| -          | -                                                                                                 | 35 7/16ths"                                                                                                                         | -                                                                                                                                                                                                                                                                                                                                                                                                                                            | -                                                                                                                                                                                                                                                                                                                                                                                                                                                                                                                    |
| -          | -                                                                                                 | 900mm                                                                                                                               | -                                                                                                                                                                                                                                                                                                                                                                                                                                            | -                                                                                                                                                                                                                                                                                                                                                                                                                                                                                                                    |
| -          | -                                                                                                 | 35 7/16ths"                                                                                                                         | -                                                                                                                                                                                                                                                                                                                                                                                                                                            | -                                                                                                                                                                                                                                                                                                                                                                                                                                                                                                                    |
|            | 400mm<br>15 3/4ths"<br>400mm<br>15 3/4ths"<br>400mm<br>15 3/4ths"<br>400mm<br>15 3/4ths"<br>400mm | 400mm -<br>15 3/4ths" -<br>400mm -<br>15 3/4ths" -<br>400mm -<br>15 3/4ths" -<br>400mm -<br>15 3/4ths" -<br>400mm -<br>15 3/4ths" - | 400mm - 900mm   15 3/4ths" - 35 7/16ths"   - 900mm -   - 900mm -   - - 900mm   - - - 900mm   - - - 35 7/16ths" | 400mm - 900mm 900mm   15 3/4ths" - 35 7/16ths" 35 7/16ths"   400mm - 900mm 900mm   15 3/4ths" - 35 7/16ths" 35 7/16ths"   400mm - 900mm 900mm   15 3/4ths" - 35 7/16ths" 35 7/16ths"   400mm - 900mm 900mm   15 3/4ths" - 35 7/16ths" 35 7/16ths"   400mm - 900mm 900mm   15 3/4ths" - 35 7/16ths" 35 7/16ths"   400mm - 900mm 900mm   15 3/4ths" - 35 7/16ths" 35 7/16ths"   400mm - 900mm 900mm 15 3/4ths"   - 900mm - - -   - - 35 7/16ths" - -   - - 35 7/16ths" |

#### Fitment

 Make sure the pad fits into the holes underneath the foot.

- Clamps directly to edge of roof under the doors
- Please check the front of this manual for information relating specifically to your vehicle.
- Place crossbar on vehicle. Minimum recommended spacing between the bars is 700mm (27 1/2") (unless otherwise stated).