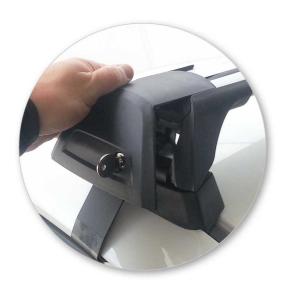

K639

888C

• Remove locking screw.

 Attach clamp to each leg. NOTE; clamps may have labels showing their positions on the vehicle (For example; "Front Right").

 Refit locking screw so that it goes through the hole in the clamp. Do not begin to tighten the locking screw.

• Refer to the underside of the pad for the part number.

 Place rubber pads (supplied with fitting kit) on the vehicle roof. Pad may vary in shape to that shown.