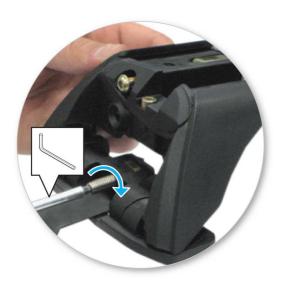

 Adjust the legs on the crossbar so that they are positioned equally from the ends of the crossbar, and the clamps engage firmly on the body work of the vehicle.

8

• Tighten adjusting screw to 3 Nm (2.2 ft lb) hand tight.

• Tighten locking screw on both legs evenly.

• Check crossbar is securely attached to the vehicle.

Use keys to fit and lock covers