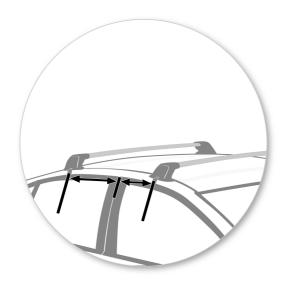

#### Fitment

 Make sure the pad fits into the holes underneath the foot.

- Clamps directly to edge of roof under the doors
- Please check the front of this manual for information relating specifically to your vehicle.
- Place crossbar on vehicle. Minimum recommended spacing between the bars is 700mm (27 1/2") (unless otherwise stated).

#### Maintenance

- Clean the car roof and surfaces of the product that will be in contact with the car roof.
- Follow the fitting instructions for fitting the product to your vehicle. Make sure all steps are carried out in order.
- Set crossbars a minimum distance of 700mm (27 1/2") apart where no other distance is specified in the fitting instructions. This is especially important when carrying long loads.
- Check unit is securely attached whenever you refit it to the vehicle. If the unit feels loose, refer to the fitting instructions and readjust.
- Some glass/panoramic roofs and radio antennae may not be able to be used when the product is fitted.
- Do not modify this product.
- Refer to the maximum permitted load capacity specified in the fitting instructions. Do not exceed the vehicle manufacturers roof load rating if it is lower than the maximum load capacity specified in the fitting instructions.
- Loads should not overhang the sides of the product and be evenly distributed with the lowest possible centre of gravity.
- Long loads should be secured with nonelastic straps to the front and rear of the vehicle.
- Objects with pointed ends (e.g. ski poles) should be carried with the pointed ends to the rear of the vehicle.
- Remove all loose or removable objects from the load prior to loading.
- Make sure all loads are securely fastened with non-elastic straps. Check regularly during longer journeys.
- A loaded roof rack system can alter the performance of your vehicle. Be especially aware of the effects of side winds, changing of direction, and braking performance. Avoid rapid acceleration and deceleration. Drive carefully.
- Note that the total height of the vehicle increases when upright loads are carried.
- Products should be locked during transport if they have locks fitted.