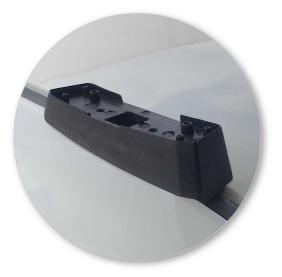

• Refer to the underside of the pad for the part number.

 Place rubber pads (supplied with fitting kit) on the vehicle roof. Pad may vary in shape to that shown.

#### Fitment

 Make sure the pad fits into the holes underneath the foot.

- Clamps directly to edge of roof under the doors
- Please check the front of this manual for information relating specifically to your vehicle.
- Place crossbar on vehicle. Minimum recommended spacing between the bars is 700mm (27 1/2") (unless otherwise stated).