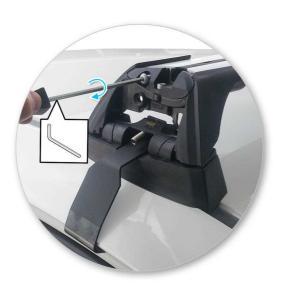

### NOTE: Clamp images in these instructions may not be representative of the clamps in this kit

• Use keys to remove covers.

Use hex screwdriver to reverse adjusting screw 10 turns.

- Press adjusting screw and pull crossbar legs out. Refer to the crossbar instructions for crossbar adjustment method.
- Ensure each end of the crossbar is adjusted equally.

 Adjust the legs on the crossbar so that they are positioned equally from the ends of the crossbar, and the clamps engage firmly on the body work of the vehicle.

8

• Tighten adjusting screw to 3 Nm (2.2 ft lb) hand tight.