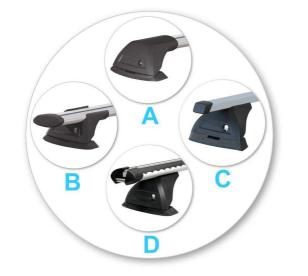

#### **First Time Installation**

• Remove parts from inside the package and check. Contact your dealer if any parts are missing or damaged.

- This kit fits type A, B, C and D.
- These instructions show type A crossbar fitted. They also apply to type B, C and D.