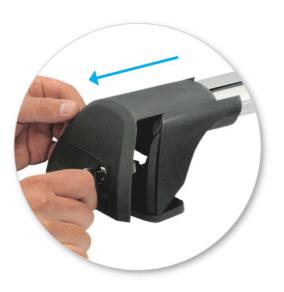

### NOTE: Clamp images in these instructions may not be representative of the clamps in this kit

• Use keys to remove covers.

Use hex screwdriver to reverse adjusting screw 10 turns.

- Press adjusting screw and pull crossbar legs out. Refer to the crossbar instructions for crossbar adjustment method.
- Ensure each end of the crossbar is adjusted equally.