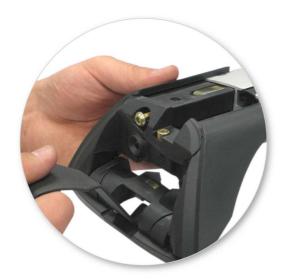

### NOTE: Clamp images in these instructions may not be representative of the clamps in this kit

• Use keys to remove covers.

Use hex screwdriver to reverse adjusting screw 10 turns.

- Press adjusting screw and pull crossbar legs out. Refer to the crossbar instructions for crossbar adjustment method.
- Ensure each end of the crossbar is adjusted equally.

K639

888C

• Remove locking screw.

 Attach clamp to each leg. NOTE; clamps may have labels showing their positions on the vehicle (For example; "Front Right").

 Refit locking screw so that it goes through the hole in the clamp. Do not begin to tighten the locking screw.