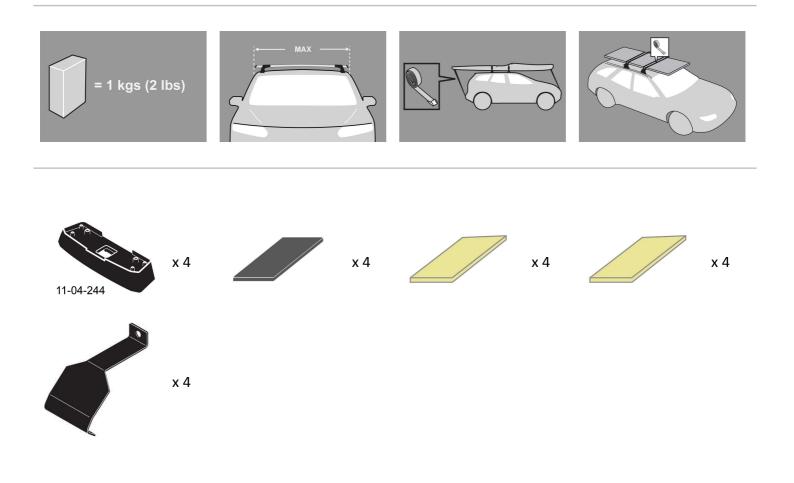

#### **First Time Installation**

• Remove parts from inside the package and check. Contact your dealer if any parts are missing or damaged.

- This kit fits type A, B, C and D.
- These instructions show type A crossbar fitted. They also apply to type B, C and D.

### NOTE: Clamp images in these instructions may not be representative of the clamps in this kit

• Use keys to remove covers.

Use hex screwdriver to reverse adjusting screw 10 turns.

- Press adjusting screw and pull crossbar legs out. Refer to the crossbar instructions for crossbar adjustment method.
- Ensure each end of the crossbar is adjusted equally.

K639

888C

• Remove locking screw.

 Attach clamp to each leg. NOTE; clamps may have labels showing their positions on the vehicle (For example; "Front Right").

 Refit locking screw so that it goes through the hole in the clamp. Do not begin to tighten the locking screw.

• Refer to the underside of the pad for the part number.

 Place rubber pads (supplied with fitting kit) on the vehicle roof. Pad may vary in shape to that shown.

#### Fitment

 Make sure the pad fits into the holes underneath the foot.

- Clamps directly to edge of roof under the doors
- Please check the front of this manual for information relating specifically to your vehicle.
- Place crossbar on vehicle. Minimum recommended spacing between the bars is 700mm (27 1/2") (unless otherwise stated).