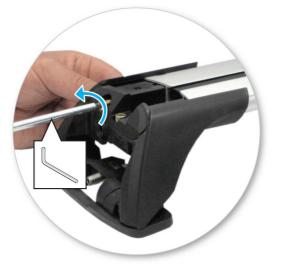

### NOTE: Clamp images in these instructions may not be representative of the clamps in this kit

• Use keys to remove covers.

Use hex screwdriver to reverse adjusting screw 10 turns.

- Press adjusting screw and pull crossbar legs out. Refer to the crossbar instructions for crossbar adjustment method.
- Ensure each end of the crossbar is adjusted equally.