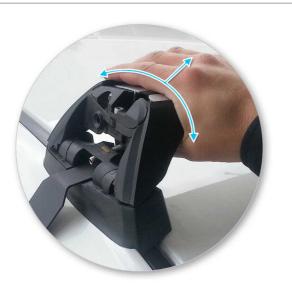

### NOTE: Clamp images in these instructions may not be representative of the clamps in this kit

• Use keys to remove covers.

Use hex screwdriver to reverse adjusting screw 10 turns.

- Press adjusting screw and pull crossbar legs out. Refer to the crossbar instructions for crossbar adjustment method.
- Ensure each end of the crossbar is adjusted equally.

K639

888C

• Remove locking screw.

 Attach clamp to each leg. NOTE; clamps may have labels showing their positions on the vehicle (For example; "Front Right").

 Refit locking screw so that it goes through the hole in the clamp. Do not begin to tighten the locking screw.