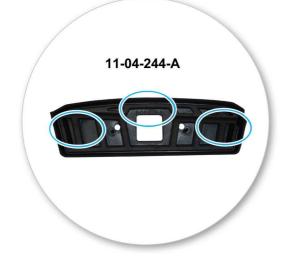

• Refer to the underside of the pad for the part number.

 Place rubber pads (supplied with fitting kit) on the vehicle roof. Pad may vary in shape to that shown.