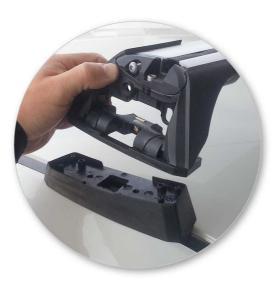

#### **First Time Installation**

• Remove parts from inside the package and check. Contact your dealer if any parts are missing or damaged.

- This kit fits type A, B, C and D.
- These instructions show type A crossbar fitted. They also apply to type B, C and D.

### NOTE: Clamp images in these instructions may not be representative of the clamps in this kit

• Use keys to remove covers.

Use hex screwdriver to reverse adjusting screw 10 turns.

- Press adjusting screw and pull crossbar legs out. Refer to the crossbar instructions for crossbar adjustment method.
- Ensure each end of the crossbar is adjusted equally.

K639

888C

• Remove locking screw.

 Attach clamp to each leg. NOTE; clamps may have labels showing their positions on the vehicle (For example; "Front Right").

 Refit locking screw so that it goes through the hole in the clamp. Do not begin to tighten the locking screw.