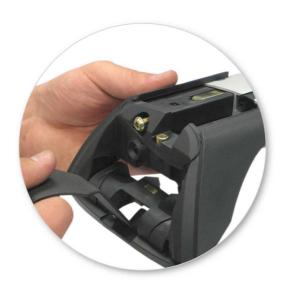

Remove locking screw.

Apply protective strip as shown. Trim if required.

- Letters refer to the part numbers stamped on clamps.
- Clamp Part Number: A = 478A B = 479A C = 480A

 Attach clamp to each leg. NOTE; clamps may have labels showing their positions on the vehicle (For example; "Front Right").

 Refit locking screw so that it goes through the hole in the clamp. Do not begin to tighten the locking screw.

 Fit rubber pad (supplied with crossbar) to foot

 Make sure the pad fits into the holes underneath the foot.