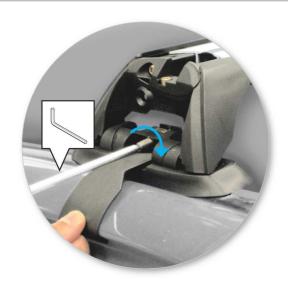

 Adjust the legs on the crossbar so that they are positioned equally from the ends of the crossbar, and the clamps engage firmly on the body work of the vehicle.

 Tighten adjusting screw to 5 Nm (3.7 ft lb) hand tight.

• Tighten locking screw on both legs evenly.

Check crossbar is securely attached to the vehicle.

Use keys to fit and lock covers