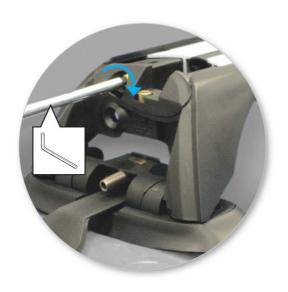

Remove locking screw.

Apply protective strip as shown. Trim if required.

- Letters refer to the part numbers stamped on clamps.
- Clamp Part Number: A = 478A B = 479A C = 480A

 Attach clamp to each leg. NOTE; clamps may have labels showing their positions on the vehicle (For example; "Front Right").

 Refit locking screw so that it goes through the hole in the clamp. Do not begin to tighten the locking screw.

 Fit rubber pad (supplied with crossbar) to foot

 Make sure the pad fits into the holes underneath the foot.