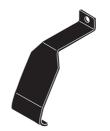

Remove locking screw.

Apply protective strip as shown. Trim if required.

- Letters refer to the part numbers stamped on clamps.
- Clamp Part Number: A = 478A B = 479A C = 480A

 Attach clamp to each leg. NOTE; clamps may have labels showing their positions on the vehicle (For example; "Front Right").

 Refit locking screw so that it goes through the hole in the clamp. Do not begin to tighten the locking screw.

 Fit rubber pad (supplied with crossbar) to foot

 Make sure the pad fits into the holes underneath the foot.