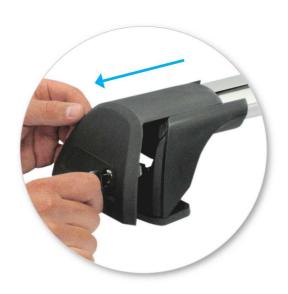

# NOTE: Clamp images in these instructions may not be representative of the clamps in this kit

• Use keys to remove covers.

 Use hex screwdriver to reverse adjusting screw 10 turns.

- Press adjusting screw and pull crossbar legs out. Refer to the crossbar instructions for crossbar adjustment method.
- Ensure each end of the crossbar is adjusted equally.