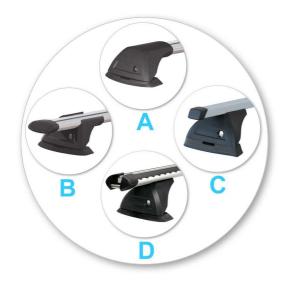

#### First Time Installation

 Remove parts from inside the package and check. Contact your dealer if any parts are missing or damaged.

- This kit fits type A, B, C and D.
- These instructions show type A crossbar fitted. They also apply to type B, C and D.