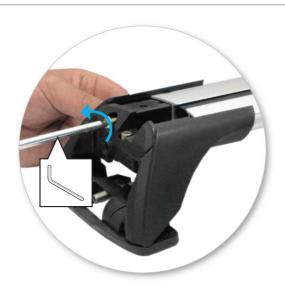

# NOTE: Clamp images in these instructions may not be representative of the clamps in this kit

• Use keys to remove covers.

 Use hex screwdriver to reverse adjusting screw 10 turns.

- Press adjusting screw and pull crossbar legs out. Refer to the crossbar instructions for crossbar adjustment method.
- Ensure each end of the crossbar is adjusted equally.

Remove locking screw.

Apply protective strip as shown. Trim if required.

- Letters refer to the part numbers stamped on clamps.
- Clamp Part Number: A = 478A B = 479A C = 480A

 Attach clamp to each leg. NOTE; clamps may have labels showing their positions on the vehicle (For example; "Front Right").