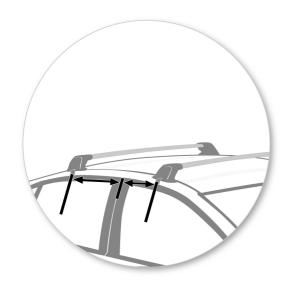

#### **Fitment**

- Place crossbar on vehicle. Minimum recommended spacing between the bars is 700mm (27 1/2") (unless otherwise stated).
- Clamps directly to edge of roof under the doors
- Please check the rear of this manual for information relating specifically to your vehicle.

#### Maintenance

- Clean the car roof and surfaces of the product that will be in contact with the car roof.
- Follow the fitting instructions for fitting the product to your vehicle. Make sure all steps are carried out in order.
- Set crossbars a minimum distance of 700mm (27 1/2") apart where no other distance is specified in the fitting instructions. This is especially important when carrying long loads.
- Check unit is securely attached whenever you refit it to the vehicle. If the unit feels loose, refer to the fitting instructions and readjust.
- Some glass/panoramic roofs and radio antennae may not be able to be used when the product is fitted.
- Do not modify this product.
- Refer to the maximum permitted load capacity specified in the fitting instructions. Do not exceed the vehicle manufacturers roof load rating if it is lower than the maximum load capacity specified in the fitting instructions.
- Loads should not overhang the sides of the product and be evenly distributed with the lowest possible centre of gravity.
- Long loads should be secured with nonelastic straps to the front and rear of the vehicle.
- Objects with pointed ends (e.g. ski poles) should be carried with the pointed ends to the rear of the vehicle.
- Remove all loose or removable objects from the load prior to loading.
- Make sure all loads are securely fastened with non-elastic straps. Check regularly during longer journeys.
- A loaded roof rack system can alter the performance of your vehicle. Be especially aware of the effects of side winds, changing of direction, and braking performance. Avoid rapid acceleration and deceleration. Drive carefully.
- Note that the total height of the vehicle increases when upright loads are carried.
- Products should be locked during transport if they have locks fitted.