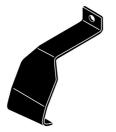

Remove locking screw.

Apply protective strip as shown. Trim if required.

- Letters refer to the part numbers stamped on clamps.
- Clamp Part Number: A = 478A B = 479A C = 480A

 Attach clamp to each leg. NOTE; clamps may have labels showing their positions on the vehicle (For example; "Front Right").

 Refit locking screw so that it goes through the hole in the clamp. Do not begin to tighten the locking screw.

 Fit rubber pad (supplied with crossbar) to foot

 Make sure the pad fits into the holes underneath the foot.