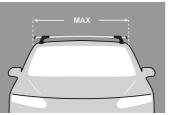

#### **Fitment**

- Place crossbar on vehicle. Minimum recommended spacing between the bars is 700mm (27 1/2") (unless otherwise stated).
- Clamps directly to edge of roof under the doors
- Please check the rear of this manual for information relating specifically to your vehicle.