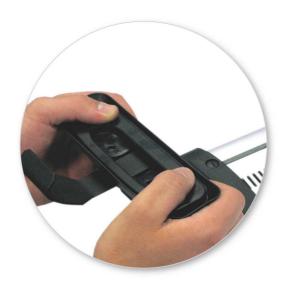

#### **Fitment**

- Place crossbar on vehicle. Minimum recommended spacing between the bars is 700mm (27 1/2") (unless otherwise stated).
- Clamps directly to edge of roof under the doors
- Please check the rear of this manual for information relating specifically to your vehicle.

 Adjust the legs on the crossbar so that they are positioned equally from the ends of the crossbar, and the clamps engage firmly on the body work of the vehicle.

 Tighten adjusting screw to 5 Nm (3.7 ft lb) hand tight.