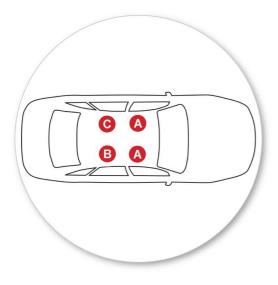

#### **Fitment**

- Place crossbar on vehicle. Minimum recommended spacing between the bars is 700mm (27 1/2") (unless otherwise stated).
- Clamps directly to edge of roof under the doors
- Please check the rear of this manual for information relating specifically to your vehicle.