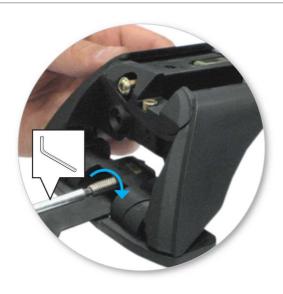

# NOTE: Clamp images in these instructions may not be representative of the clamps in this kit

• Use keys to remove covers.

 Use hex screwdriver to reverse adjusting screw 10 turns.

- Press adjusting screw and pull crossbar legs out. Refer to the crossbar instructions for crossbar adjustment method.
- Ensure each end of the crossbar is adjusted equally.

Remove locking screw.

Apply protective strip as shown. Trim if required.

- Letters refer to the part numbers stamped on clamps.
- Clamp Part Number: A = 478A B = 479A C = 480A

 Attach clamp to each leg. NOTE; clamps may have labels showing their positions on the vehicle (For example; "Front Right").