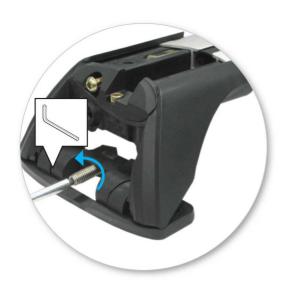

# NOTE: Clamp images in these instructions may not be representative of the clamps in this kit

• Use keys to remove covers.

 Use hex screwdriver to reverse adjusting screw 10 turns.

- Press adjusting screw and pull crossbar legs out. Refer to the crossbar instructions for crossbar adjustment method.
- Ensure each end of the crossbar is adjusted equally.

Remove locking screw.

Apply protective strip as shown. Trim if required.

- Letters refer to the part numbers stamped on clamps.
- Clamp Part Number: A = 478A B = 479A C = 480A

 Attach clamp to each leg. NOTE; clamps may have labels showing their positions on the vehicle (For example; "Front Right").