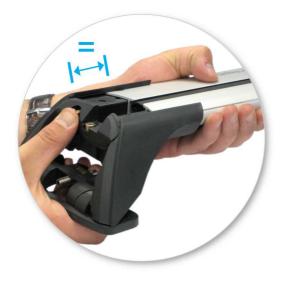

 Adjust the legs on the crossbar so that they are positioned equally from the ends of the crossbar, and the clamps engage firmly on the body work of the vehicle.

 Tighten adjusting screw to 5 Nm (3.7 ft lb) hand tight.