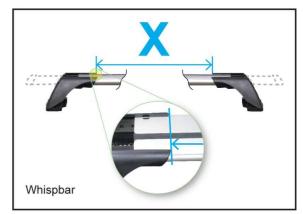

| В           | С                                                                    |                                                                                                                                                                              |                                                                                                                                                                |                                                                                                                                                                                                                                                                                                                                                                                                                                                                           |
|-------------|----------------------------------------------------------------------|------------------------------------------------------------------------------------------------------------------------------------------------------------------------------|----------------------------------------------------------------------------------------------------------------------------------------------------------------|---------------------------------------------------------------------------------------------------------------------------------------------------------------------------------------------------------------------------------------------------------------------------------------------------------------------------------------------------------------------------------------------------------------------------------------------------------------------------|
|             |                                                                      | 1                                                                                                                                                                            | 2                                                                                                                                                              | 3                                                                                                                                                                                                                                                                                                                                                                                                                                                                         |
| 465mm       | -                                                                    | 905mm                                                                                                                                                                        | 857mm                                                                                                                                                          | -                                                                                                                                                                                                                                                                                                                                                                                                                                                                         |
| 18 5/16ths" | -                                                                    | 35 5/8ths"                                                                                                                                                                   | 33 3/4ths"                                                                                                                                                     | -                                                                                                                                                                                                                                                                                                                                                                                                                                                                         |
| 465mm       | -                                                                    | 905mm                                                                                                                                                                        | 857mm                                                                                                                                                          | -                                                                                                                                                                                                                                                                                                                                                                                                                                                                         |
| 18 5/16ths" | -                                                                    | 35 5/8ths"                                                                                                                                                                   | 33 3/4ths"                                                                                                                                                     | -                                                                                                                                                                                                                                                                                                                                                                                                                                                                         |
| 465mm       | -                                                                    | 905mm                                                                                                                                                                        | 857mm                                                                                                                                                          | -                                                                                                                                                                                                                                                                                                                                                                                                                                                                         |
| 18 5/16ths" | -                                                                    | 35 5/8ths"                                                                                                                                                                   | 33 3/4ths"                                                                                                                                                     | -                                                                                                                                                                                                                                                                                                                                                                                                                                                                         |
| 465mm       | -                                                                    | 905mm                                                                                                                                                                        | 857mm                                                                                                                                                          | -                                                                                                                                                                                                                                                                                                                                                                                                                                                                         |
| 18 5/16ths" | -                                                                    | 35 5/8ths"                                                                                                                                                                   | 33 3/4ths"                                                                                                                                                     | -                                                                                                                                                                                                                                                                                                                                                                                                                                                                         |
|             | 465mm<br>18 5/16ths"<br>465mm<br>18 5/16ths"<br>465mm<br>18 5/16ths" | 465mm - 18 5/16ths" - 465mm - 18 5/16ths | 465mm - 905mm 18 5/16ths" - 35 5/8ths"  465mm - 905mm 18 5/16ths" - 35 5/8ths"  465mm - 905mm 18 5/16ths" - 35 5/8ths"  465mm - 905mm 18 5/16ths" - 35 5/8ths" | B         C         1         2           465mm         -         905mm         857mm           18 5/16ths"         -         35 5/8ths"         33 3/4ths"           465mm         -         905mm         857mm           18 5/16ths"         -         35 5/8ths"         33 3/4ths"           465mm         -         905mm         857mm           18 5/16ths"         -         35 5/8ths"         33 3/4ths"           465mm         -         905mm         857mm |