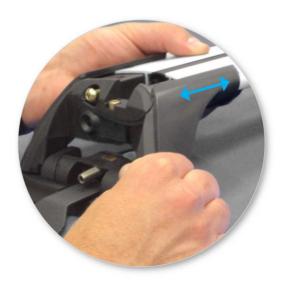

#### **Fitment**

- Place crossbar on vehicle. Minimum recommended spacing between the bars is 700mm (27 1/2") (unless otherwise stated).
- Clamps directly to edge of roof under the doors
- Please check the rear of this manual for information relating specifically to your vehicle.

 Adjust the legs on the crossbar so that they are positioned equally from the ends of the crossbar, and the clamps engage firmly on the body work of the vehicle.

 Tighten adjusting screw to 5 Nm (3.7 ft lb) hand tight.