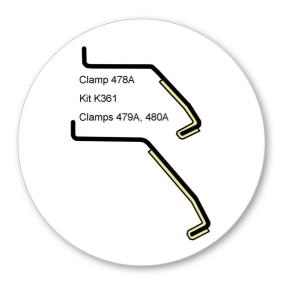

# NOTE: Clamp images in these instructions may not be representative of the clamps in this kit

• Use keys to remove covers.

 Use hex screwdriver to reverse adjusting screw 10 turns.

- Press adjusting screw and pull crossbar legs out. Refer to the crossbar instructions for crossbar adjustment method.
- Ensure each end of the crossbar is adjusted equally.

Remove locking screw.

Apply protective strip as shown. Trim if required.

- Letters refer to the part numbers stamped on clamps.
- Clamp Part Number: A = 478A B = 479A C = 480A

 Attach clamp to each leg. NOTE; clamps may have labels showing their positions on the vehicle (For example; "Front Right").