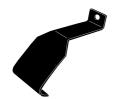

Remove locking screw.

Apply protective strip as shown. Trim if required.

- Letters refer to the part numbers stamped on clamps.
- Clamp Part Number: A = 478A B = 479A C = 480A

 Attach clamp to each leg. NOTE; clamps may have labels showing their positions on the vehicle (For example; "Front Right").

 Refit locking screw so that it goes through the hole in the clamp. Do not begin to tighten the locking screw.

 Fit rubber pad (supplied with crossbar) to foot

 Make sure the pad fits into the holes underneath the foot.