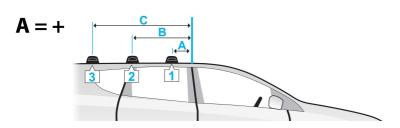

| В           | С                                                                    |                                                                                                                                                                              |                                                                                                                                                                |                                                                                                                                                                                                                                                                                                                                                                                                                                                                           |
|-------------|----------------------------------------------------------------------|------------------------------------------------------------------------------------------------------------------------------------------------------------------------------|----------------------------------------------------------------------------------------------------------------------------------------------------------------|---------------------------------------------------------------------------------------------------------------------------------------------------------------------------------------------------------------------------------------------------------------------------------------------------------------------------------------------------------------------------------------------------------------------------------------------------------------------------|
|             |                                                                      | 1                                                                                                                                                                            | 2                                                                                                                                                              | 3                                                                                                                                                                                                                                                                                                                                                                                                                                                                         |
| 465mm       | -                                                                    | 905mm                                                                                                                                                                        | 857mm                                                                                                                                                          | -                                                                                                                                                                                                                                                                                                                                                                                                                                                                         |
| 18 5/16ths" | -                                                                    | 35 5/8ths"                                                                                                                                                                   | 33 3/4ths"                                                                                                                                                     | -                                                                                                                                                                                                                                                                                                                                                                                                                                                                         |
| 465mm       | -                                                                    | 905mm                                                                                                                                                                        | 857mm                                                                                                                                                          | -                                                                                                                                                                                                                                                                                                                                                                                                                                                                         |
| 18 5/16ths" | -                                                                    | 35 5/8ths"                                                                                                                                                                   | 33 3/4ths"                                                                                                                                                     | -                                                                                                                                                                                                                                                                                                                                                                                                                                                                         |
| 465mm       | -                                                                    | 905mm                                                                                                                                                                        | 857mm                                                                                                                                                          | -                                                                                                                                                                                                                                                                                                                                                                                                                                                                         |
| 18 5/16ths" | -                                                                    | 35 5/8ths"                                                                                                                                                                   | 33 3/4ths"                                                                                                                                                     | -                                                                                                                                                                                                                                                                                                                                                                                                                                                                         |
| 465mm       | -                                                                    | 905mm                                                                                                                                                                        | 857mm                                                                                                                                                          | -                                                                                                                                                                                                                                                                                                                                                                                                                                                                         |
| 18 5/16ths" | -                                                                    | 35 5/8ths"                                                                                                                                                                   | 33 3/4ths"                                                                                                                                                     | -                                                                                                                                                                                                                                                                                                                                                                                                                                                                         |
|             | 465mm<br>18 5/16ths"<br>465mm<br>18 5/16ths"<br>465mm<br>18 5/16ths" | 465mm - 18 5/16ths" - 465mm - 18 5/16ths | 465mm - 905mm 18 5/16ths" - 35 5/8ths"  465mm - 905mm 18 5/16ths" - 35 5/8ths"  465mm - 905mm 18 5/16ths" - 35 5/8ths"  465mm - 905mm 18 5/16ths" - 35 5/8ths" | B         C         1         2           465mm         -         905mm         857mm           18 5/16ths"         -         35 5/8ths"         33 3/4ths"           465mm         -         905mm         857mm           18 5/16ths"         -         35 5/8ths"         33 3/4ths"           465mm         -         905mm         857mm           18 5/16ths"         -         35 5/8ths"         33 3/4ths"           465mm         -         905mm         857mm |