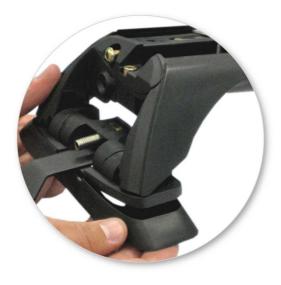

Remove locking screw.

Apply protective strip as shown. Trim if required.

- Letters refer to the part numbers stamped on clamps.
- Clamp Part Number: A = 478A B = 479A C = 480A

 Attach clamp to each leg. NOTE; clamps may have labels showing their positions on the vehicle (For example; "Front Right").

 Refit locking screw so that it goes through the hole in the clamp. Do not begin to tighten the locking screw.

 Fit rubber pad (supplied with crossbar) to foot

 Make sure the pad fits into the holes underneath the foot.