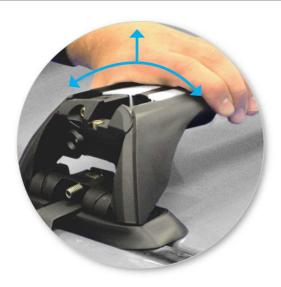

• Tighten locking screw on both legs evenly.

Check crossbar is securely attached to the vehicle.

Use keys to fit and lock covers

# CAUTION: Recheck all fasteners immediately after a load is applied to the crossbars. Regularly check screws are tight.