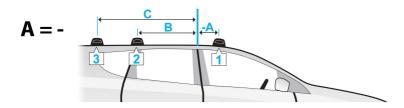

| В           | С                                                                    |                                                                                                                                                                              |                                                                                                                                                                |                                                                                                                                                                                                                                                                                                                                                                                                                                                                           |
|-------------|----------------------------------------------------------------------|------------------------------------------------------------------------------------------------------------------------------------------------------------------------------|----------------------------------------------------------------------------------------------------------------------------------------------------------------|---------------------------------------------------------------------------------------------------------------------------------------------------------------------------------------------------------------------------------------------------------------------------------------------------------------------------------------------------------------------------------------------------------------------------------------------------------------------------|
|             |                                                                      | 1                                                                                                                                                                            | 2                                                                                                                                                              | 3                                                                                                                                                                                                                                                                                                                                                                                                                                                                         |
| 465mm       | -                                                                    | 905mm                                                                                                                                                                        | 857mm                                                                                                                                                          | -                                                                                                                                                                                                                                                                                                                                                                                                                                                                         |
| 18 5/16ths" | -                                                                    | 35 5/8ths"                                                                                                                                                                   | 33 3/4ths"                                                                                                                                                     | -                                                                                                                                                                                                                                                                                                                                                                                                                                                                         |
| 465mm       | -                                                                    | 905mm                                                                                                                                                                        | 857mm                                                                                                                                                          | -                                                                                                                                                                                                                                                                                                                                                                                                                                                                         |
| 18 5/16ths" | -                                                                    | 35 5/8ths"                                                                                                                                                                   | 33 3/4ths"                                                                                                                                                     | -                                                                                                                                                                                                                                                                                                                                                                                                                                                                         |
| 465mm       | -                                                                    | 905mm                                                                                                                                                                        | 857mm                                                                                                                                                          | -                                                                                                                                                                                                                                                                                                                                                                                                                                                                         |
| 18 5/16ths" | -                                                                    | 35 5/8ths"                                                                                                                                                                   | 33 3/4ths"                                                                                                                                                     | -                                                                                                                                                                                                                                                                                                                                                                                                                                                                         |
| 465mm       | -                                                                    | 905mm                                                                                                                                                                        | 857mm                                                                                                                                                          | -                                                                                                                                                                                                                                                                                                                                                                                                                                                                         |
| 18 5/16ths" | -                                                                    | 35 5/8ths"                                                                                                                                                                   | 33 3/4ths"                                                                                                                                                     | -                                                                                                                                                                                                                                                                                                                                                                                                                                                                         |
|             | 465mm<br>18 5/16ths"<br>465mm<br>18 5/16ths"<br>465mm<br>18 5/16ths" | 465mm - 18 5/16ths" - 465mm - 18 5/16ths | 465mm - 905mm 18 5/16ths" - 35 5/8ths"  465mm - 905mm 18 5/16ths" - 35 5/8ths"  465mm - 905mm 18 5/16ths" - 35 5/8ths"  465mm - 905mm 18 5/16ths" - 35 5/8ths" | B         C         1         2           465mm         -         905mm         857mm           18 5/16ths"         -         35 5/8ths"         33 3/4ths"           465mm         -         905mm         857mm           18 5/16ths"         -         35 5/8ths"         33 3/4ths"           465mm         -         905mm         857mm           18 5/16ths"         -         35 5/8ths"         33 3/4ths"           465mm         -         905mm         857mm |