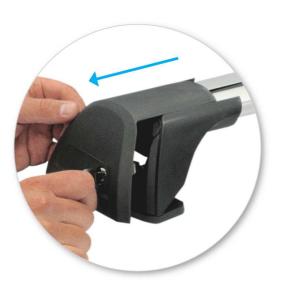

## NOTE: Clamp images in these instructions may not be representative of the clamps in this kit

• Use keys to remove covers.

Use hex screwdriver to reverse adjusting screw 10 turns.

- Press adjusting screw and pull crossbar legs out. Refer to the crossbar instructions for crossbar adjustment method.
- Ensure each end of the crossbar is adjusted equally.