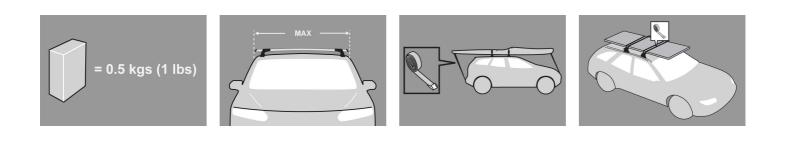

## **First Time Installation**

• Remove parts from inside the package and check. Contact your dealer if any parts are missing or damaged.

- This kit fits type A, B, C and D.
- These instructions show type A crossbar fitted. They also apply to type B, C and D.

## NOTE: Clamp images in these instructions may not be representative of the clamps in this kit

• Use keys to remove covers.

Use hex screwdriver to reverse adjusting screw 10 turns.

- Press adjusting screw and pull crossbar legs out. Refer to the crossbar instructions for crossbar adjustment method.
- Ensure each end of the crossbar is adjusted equally.

## Fitment

- Place crossbar on vehicle. Minimum recommended spacing between the bars is 700mm (27 1/2") (unless otherwise stated).
- Clamps over body trim.
- Please check the rear of this manual for information relating specifically to your vehicle.

- Clamps over body trim.
- Adjust the legs on the crossbar so that they are positioned equally from the ends of the crossbar, and the clamps engage firmly on the body work of the vehicle.

 Tighten adjusting screw to 5 Nm (3.7 ft lb) hand tight.

## Maintenance

- Clean the car roof and surfaces of the product that will be in contact with the car roof.
- Follow the fitting instructions for fitting the product to your vehicle. Make sure all steps are carried out in order.
- Set crossbars a minimum distance of 700mm (27 1/2") apart where no other distance is specified in the fitting instructions. This is especially important when carrying long loads.
- Check unit is securely attached whenever you refit it to the vehicle. If the unit feels loose, refer to the fitting instructions and readjust.
- Some glass/panoramic roofs and radio antennae may not be able to be used when the product is fitted.
- Do not modify this product.
- Refer to the maximum permitted load capacity specified in the fitting instructions. Do not exceed the vehicle manufacturers roof load rating if it is lower than the maximum load capacity specified in the fitting instructions.
- Loads should not overhang the sides of the product and be evenly distributed with the lowest possible centre of gravity.
- Long loads should be secured with nonelastic straps to the front and rear of the vehicle.
- Objects with pointed ends (e.g. ski poles) should be carried with the pointed ends to the rear of the vehicle.
- Remove all loose or removable objects from the load prior to loading.
- Make sure all loads are securely fastened with non-elastic straps. Check regularly during longer journeys.
- A loaded roof rack system can alter the performance of your vehicle. Be especially aware of the effects of side winds, changing of direction, and braking performance. Avoid rapid acceleration and deceleration. Drive carefully.
- Note that the total height of the vehicle increases when upright loads are carried.
- Products should be locked during transport if they have locks fitted.