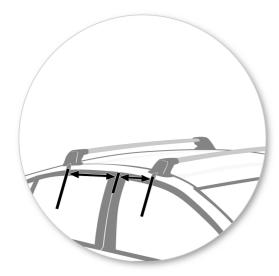

## Fitment

- Place crossbar on vehicle. Minimum recommended spacing between the bars is 700mm (27 1/2") (unless otherwise stated).
- Clamps over body trim.
- Please check the rear of this manual for information relating specifically to your vehicle.

## Maintenance

- Clean the car roof and surfaces of the product that will be in contact with the car roof.
- Follow the fitting instructions for fitting the product to your vehicle. Make sure all steps are carried out in order.
- Set crossbars a minimum distance of 700mm (27 1/2") apart where no other distance is specified in the fitting instructions. This is especially important when carrying long loads.
- Check unit is securely attached whenever you refit it to the vehicle. If the unit feels loose, refer to the fitting instructions and readjust.
- Some glass/panoramic roofs and radio antennae may not be able to be used when the product is fitted.
- Do not modify this product.
- Refer to the maximum permitted load capacity specified in the fitting instructions. Do not exceed the vehicle manufacturers roof load rating if it is lower than the maximum load capacity specified in the fitting instructions.
- Loads should not overhang the sides of the product and be evenly distributed with the lowest possible centre of gravity.
- Long loads should be secured with nonelastic straps to the front and rear of the vehicle.
- Objects with pointed ends (e.g. ski poles) should be carried with the pointed ends to the rear of the vehicle.
- Remove all loose or removable objects from the load prior to loading.
- Make sure all loads are securely fastened with non-elastic straps. Check regularly during longer journeys.
- A loaded roof rack system can alter the performance of your vehicle. Be especially aware of the effects of side winds, changing of direction, and braking performance. Avoid rapid acceleration and deceleration. Drive carefully.
- Note that the total height of the vehicle increases when upright loads are carried.
- Products should be locked during transport if they have locks fitted.