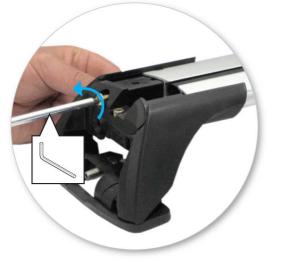

• Attach clamp to each leg. NOTE; clamps may have labels showing their positions on the vehicle (For example; "Front Right").

 Refit locking screw so that it goes through the hole in the clamp. Do not begin to tighten the locking screw.

- Clamps over body trim.
- Adjust the legs on the crossbar so that they are positioned equally from the ends of the crossbar, and the clamps engage firmly on the body work of the vehicle.

 Tighten adjusting screw to 5 Nm (3.7 ft lb) hand tight.