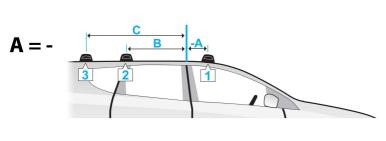

## Fitment

- Place crossbar on vehicle. Minimum recommended spacing between the bars is 700mm (27 1/2") (unless otherwise stated).
- Clamps over body trim.
- Please check the rear of this manual for information relating specifically to your vehicle.

Legacy, 4dr Sedan 04-09 (EU)

Outback, 4dr Sedan 05-07 (US)

Outback, 4dr Sedan 05-07 (US)

| в          | С                                                                                                                                                                                                                    | 1                                                                                                                                                                                                                                                                                                                                                                                                                 | 2                                                                                                                                                                                                                                                                                                                                                                                                                | 3                                                                                                                                                                                                                                                                                                                                                                                                                   |                                                                                                                                                                                                                                                                                                                                                                                      |
|------------|----------------------------------------------------------------------------------------------------------------------------------------------------------------------------------------------------------------------|-------------------------------------------------------------------------------------------------------------------------------------------------------------------------------------------------------------------------------------------------------------------------------------------------------------------------------------------------------------------------------------------------------------------|------------------------------------------------------------------------------------------------------------------------------------------------------------------------------------------------------------------------------------------------------------------------------------------------------------------------------------------------------------------------------------------------------------------|---------------------------------------------------------------------------------------------------------------------------------------------------------------------------------------------------------------------------------------------------------------------------------------------------------------------------------------------------------------------------------------------------------------------|--------------------------------------------------------------------------------------------------------------------------------------------------------------------------------------------------------------------------------------------------------------------------------------------------------------------------------------------------------------------------------------|
| 400mm      | -                                                                                                                                                                                                                    | -                                                                                                                                                                                                                                                                                                                                                                                                                 | -                                                                                                                                                                                                                                                                                                                                                                                                                | -                                                                                                                                                                                                                                                                                                                                                                                                                   |                                                                                                                                                                                                                                                                                                                                                                                      |
| 15 3/4ths" | -                                                                                                                                                                                                                    | -                                                                                                                                                                                                                                                                                                                                                                                                                 | -                                                                                                                                                                                                                                                                                                                                                                                                                | -                                                                                                                                                                                                                                                                                                                                                                                                                   |                                                                                                                                                                                                                                                                                                                                                                                      |
| 400mm      | -                                                                                                                                                                                                                    | 895mm                                                                                                                                                                                                                                                                                                                                                                                                             | 870mm                                                                                                                                                                                                                                                                                                                                                                                                            | -                                                                                                                                                                                                                                                                                                                                                                                                                   |                                                                                                                                                                                                                                                                                                                                                                                      |
| 15 3/4ths" | -                                                                                                                                                                                                                    | 35 1/4ths"                                                                                                                                                                                                                                                                                                                                                                                                        | 34 1/4ths"                                                                                                                                                                                                                                                                                                                                                                                                       | -                                                                                                                                                                                                                                                                                                                                                                                                                   |                                                                                                                                                                                                                                                                                                                                                                                      |
| 400mm      | -                                                                                                                                                                                                                    | -                                                                                                                                                                                                                                                                                                                                                                                                                 | -                                                                                                                                                                                                                                                                                                                                                                                                                | -                                                                                                                                                                                                                                                                                                                                                                                                                   |                                                                                                                                                                                                                                                                                                                                                                                      |
| 15 3/4ths" | -                                                                                                                                                                                                                    | -                                                                                                                                                                                                                                                                                                                                                                                                                 | -                                                                                                                                                                                                                                                                                                                                                                                                                | -                                                                                                                                                                                                                                                                                                                                                                                                                   |                                                                                                                                                                                                                                                                                                                                                                                      |
| 400mm      | -                                                                                                                                                                                                                    | 895mm                                                                                                                                                                                                                                                                                                                                                                                                             | 870mm                                                                                                                                                                                                                                                                                                                                                                                                            | -                                                                                                                                                                                                                                                                                                                                                                                                                   |                                                                                                                                                                                                                                                                                                                                                                                      |
| 15 3/4ths" | -                                                                                                                                                                                                                    | 35 1/4ths"                                                                                                                                                                                                                                                                                                                                                                                                        | 34 1/4ths"                                                                                                                                                                                                                                                                                                                                                                                                       | -                                                                                                                                                                                                                                                                                                                                                                                                                   |                                                                                                                                                                                                                                                                                                                                                                                      |
| 400mm      | -                                                                                                                                                                                                                    | -                                                                                                                                                                                                                                                                                                                                                                                                                 | -                                                                                                                                                                                                                                                                                                                                                                                                                | -                                                                                                                                                                                                                                                                                                                                                                                                                   |                                                                                                                                                                                                                                                                                                                                                                                      |
| 15 3/4ths" | -                                                                                                                                                                                                                    | -                                                                                                                                                                                                                                                                                                                                                                                                                 | -                                                                                                                                                                                                                                                                                                                                                                                                                | -                                                                                                                                                                                                                                                                                                                                                                                                                   |                                                                                                                                                                                                                                                                                                                                                                                      |
| 400mm      | -                                                                                                                                                                                                                    | 895mm                                                                                                                                                                                                                                                                                                                                                                                                             | 870mm                                                                                                                                                                                                                                                                                                                                                                                                            | -                                                                                                                                                                                                                                                                                                                                                                                                                   |                                                                                                                                                                                                                                                                                                                                                                                      |
| 15 3/4ths" | -                                                                                                                                                                                                                    | 35 1/4ths"                                                                                                                                                                                                                                                                                                                                                                                                        | 34 1/4ths"                                                                                                                                                                                                                                                                                                                                                                                                       | -                                                                                                                                                                                                                                                                                                                                                                                                                   |                                                                                                                                                                                                                                                                                                                                                                                      |
| 400mm      | -                                                                                                                                                                                                                    | -                                                                                                                                                                                                                                                                                                                                                                                                                 | -                                                                                                                                                                                                                                                                                                                                                                                                                | -                                                                                                                                                                                                                                                                                                                                                                                                                   |                                                                                                                                                                                                                                                                                                                                                                                      |
| 15 3/4ths" | -                                                                                                                                                                                                                    | -                                                                                                                                                                                                                                                                                                                                                                                                                 | -                                                                                                                                                                                                                                                                                                                                                                                                                | -                                                                                                                                                                                                                                                                                                                                                                                                                   |                                                                                                                                                                                                                                                                                                                                                                                      |
| 400mm      | -                                                                                                                                                                                                                    | 895mm                                                                                                                                                                                                                                                                                                                                                                                                             | 870mm                                                                                                                                                                                                                                                                                                                                                                                                            | -                                                                                                                                                                                                                                                                                                                                                                                                                   |                                                                                                                                                                                                                                                                                                                                                                                      |
| 15 3/4ths" | -                                                                                                                                                                                                                    | 35 1/4ths"                                                                                                                                                                                                                                                                                                                                                                                                        | 34 1/4ths"                                                                                                                                                                                                                                                                                                                                                                                                       | -                                                                                                                                                                                                                                                                                                                                                                                                                   |                                                                                                                                                                                                                                                                                                                                                                                      |
| 400mm      | -                                                                                                                                                                                                                    | -                                                                                                                                                                                                                                                                                                                                                                                                                 | -                                                                                                                                                                                                                                                                                                                                                                                                                | -                                                                                                                                                                                                                                                                                                                                                                                                                   |                                                                                                                                                                                                                                                                                                                                                                                      |
| 15 3/4ths" | -                                                                                                                                                                                                                    | -                                                                                                                                                                                                                                                                                                                                                                                                                 | -                                                                                                                                                                                                                                                                                                                                                                                                                | -                                                                                                                                                                                                                                                                                                                                                                                                                   |                                                                                                                                                                                                                                                                                                                                                                                      |
| 400mm      | -                                                                                                                                                                                                                    | 895mm                                                                                                                                                                                                                                                                                                                                                                                                             | 870mm                                                                                                                                                                                                                                                                                                                                                                                                            | -                                                                                                                                                                                                                                                                                                                                                                                                                   |                                                                                                                                                                                                                                                                                                                                                                                      |
| 15 3/4ths" | -                                                                                                                                                                                                                    | 35 1/4ths"                                                                                                                                                                                                                                                                                                                                                                                                        | 34 1/4ths"                                                                                                                                                                                                                                                                                                                                                                                                       | -                                                                                                                                                                                                                                                                                                                                                                                                                   |                                                                                                                                                                                                                                                                                                                                                                                      |
|            | 400mm<br>15 3/4ths"<br>400mm<br>15 3/4ths"<br>400mm<br>15 3/4ths"<br>400mm<br>15 3/4ths"<br>400mm<br>15 3/4ths"<br>400mm<br>15 3/4ths"<br>400mm<br>15 3/4ths"<br>400mm<br>15 3/4ths"<br>400mm<br>15 3/4ths"<br>400mm | 400mm -<br>15 3/4ths" -<br>400mm -<br>15 3/4ths" - | 400mm - -   15 3/4ths" - -   400mm - 895mm   15 3/4ths" - 35 1/4ths"   400mm - -   15 3/4ths" - -   400mm - -   15 3/4ths" - -   400mm - 895mm   15 3/4ths" - 35 1/4ths"   400mm - -   15 3/4ths" - -   400mm - -   15 3/4ths" - - | 400mm - - -   15 3/4ths" - - -   400mm - 895mm 870mm   15 3/4ths" - 35 1/4ths" 34 1/4ths"   400mm - - -   15 3/4ths" - - -   400mm - - -   15 3/4ths" - - -   400mm - - -   15 3/4ths" - 35 1/4ths" 34 1/4ths"   400mm - - -   15 3/4ths" - 35 1/4ths" 34 1/4ths"   400mm - - -   15 3/4ths" - - -   400mm - - -   15 3/4ths" - - -   400mm - - -   15 3/4ths" - - -   400mm - - -   15 3/4ths" - - -   400mm - - - | 400mm - - - -   15 3/4ths" - - - -   400mm - 895mm 870mm -   15 3/4ths" - 35 1/4ths" 34 1/4ths" -   400mm - - - - -   400mm - - - - -   15 3/4ths" - - - - -   400mm - - - - -   15 3/4ths" - 35 1/4ths" 34 1/4ths" -   400mm - - - - -   15 3/4ths" - 35 1/4ths" 34 1/4ths" -   400mm - - - - -   15 3/4ths" - - - - -   400mm - - - - - -   15 3/4ths" - - - - - - - - - - - - - - |