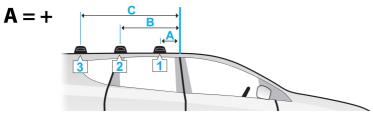

## Fitment

- Place crossbar on vehicle. Minimum recommended spacing between the bars is 700mm (27 1/2") (unless otherwise stated).
- Clamps over body trim.
- Please check the rear of this manual for information relating specifically to your vehicle.

Legacy, 4dr Sedan 04-09 (EU)

Outback, 4dr Sedan 05-07 (US)

Outback, 4dr Sedan 05-07 (US)

| в          | С                                                                                                                                                                                                                    | 1                                                                                                                                                                                                                                                                                                                                                                                                                 | 2                                                                                                                                                                                                                                                                                                                                                                                                                | 3                                                                                                                                                                                                                                                                                                                                                                                                                   |                                                                                                                                                                                                                                                                                                                                                                                      |
|------------|----------------------------------------------------------------------------------------------------------------------------------------------------------------------------------------------------------------------|-------------------------------------------------------------------------------------------------------------------------------------------------------------------------------------------------------------------------------------------------------------------------------------------------------------------------------------------------------------------------------------------------------------------|------------------------------------------------------------------------------------------------------------------------------------------------------------------------------------------------------------------------------------------------------------------------------------------------------------------------------------------------------------------------------------------------------------------|---------------------------------------------------------------------------------------------------------------------------------------------------------------------------------------------------------------------------------------------------------------------------------------------------------------------------------------------------------------------------------------------------------------------|--------------------------------------------------------------------------------------------------------------------------------------------------------------------------------------------------------------------------------------------------------------------------------------------------------------------------------------------------------------------------------------|
| 400mm      | -                                                                                                                                                                                                                    | -                                                                                                                                                                                                                                                                                                                                                                                                                 | -                                                                                                                                                                                                                                                                                                                                                                                                                | -                                                                                                                                                                                                                                                                                                                                                                                                                   |                                                                                                                                                                                                                                                                                                                                                                                      |
| 15 3/4ths" | -                                                                                                                                                                                                                    | -                                                                                                                                                                                                                                                                                                                                                                                                                 | -                                                                                                                                                                                                                                                                                                                                                                                                                | -                                                                                                                                                                                                                                                                                                                                                                                                                   |                                                                                                                                                                                                                                                                                                                                                                                      |
| 400mm      | -                                                                                                                                                                                                                    | 895mm                                                                                                                                                                                                                                                                                                                                                                                                             | 870mm                                                                                                                                                                                                                                                                                                                                                                                                            | -                                                                                                                                                                                                                                                                                                                                                                                                                   |                                                                                                                                                                                                                                                                                                                                                                                      |
| 15 3/4ths" | -                                                                                                                                                                                                                    | 35 1/4ths"                                                                                                                                                                                                                                                                                                                                                                                                        | 34 1/4ths"                                                                                                                                                                                                                                                                                                                                                                                                       | -                                                                                                                                                                                                                                                                                                                                                                                                                   |                                                                                                                                                                                                                                                                                                                                                                                      |
| 400mm      | -                                                                                                                                                                                                                    | -                                                                                                                                                                                                                                                                                                                                                                                                                 | -                                                                                                                                                                                                                                                                                                                                                                                                                | -                                                                                                                                                                                                                                                                                                                                                                                                                   |                                                                                                                                                                                                                                                                                                                                                                                      |
| 15 3/4ths" | -                                                                                                                                                                                                                    | -                                                                                                                                                                                                                                                                                                                                                                                                                 | -                                                                                                                                                                                                                                                                                                                                                                                                                | -                                                                                                                                                                                                                                                                                                                                                                                                                   |                                                                                                                                                                                                                                                                                                                                                                                      |
| 400mm      | -                                                                                                                                                                                                                    | 895mm                                                                                                                                                                                                                                                                                                                                                                                                             | 870mm                                                                                                                                                                                                                                                                                                                                                                                                            | -                                                                                                                                                                                                                                                                                                                                                                                                                   |                                                                                                                                                                                                                                                                                                                                                                                      |
| 15 3/4ths" | -                                                                                                                                                                                                                    | 35 1/4ths"                                                                                                                                                                                                                                                                                                                                                                                                        | 34 1/4ths"                                                                                                                                                                                                                                                                                                                                                                                                       | -                                                                                                                                                                                                                                                                                                                                                                                                                   |                                                                                                                                                                                                                                                                                                                                                                                      |
| 400mm      | -                                                                                                                                                                                                                    | -                                                                                                                                                                                                                                                                                                                                                                                                                 | -                                                                                                                                                                                                                                                                                                                                                                                                                | -                                                                                                                                                                                                                                                                                                                                                                                                                   |                                                                                                                                                                                                                                                                                                                                                                                      |
| 15 3/4ths" | -                                                                                                                                                                                                                    | -                                                                                                                                                                                                                                                                                                                                                                                                                 | -                                                                                                                                                                                                                                                                                                                                                                                                                | -                                                                                                                                                                                                                                                                                                                                                                                                                   |                                                                                                                                                                                                                                                                                                                                                                                      |
| 400mm      | -                                                                                                                                                                                                                    | 895mm                                                                                                                                                                                                                                                                                                                                                                                                             | 870mm                                                                                                                                                                                                                                                                                                                                                                                                            | -                                                                                                                                                                                                                                                                                                                                                                                                                   |                                                                                                                                                                                                                                                                                                                                                                                      |
| 15 3/4ths" | -                                                                                                                                                                                                                    | 35 1/4ths"                                                                                                                                                                                                                                                                                                                                                                                                        | 34 1/4ths"                                                                                                                                                                                                                                                                                                                                                                                                       | -                                                                                                                                                                                                                                                                                                                                                                                                                   |                                                                                                                                                                                                                                                                                                                                                                                      |
| 400mm      | -                                                                                                                                                                                                                    | -                                                                                                                                                                                                                                                                                                                                                                                                                 | -                                                                                                                                                                                                                                                                                                                                                                                                                | -                                                                                                                                                                                                                                                                                                                                                                                                                   |                                                                                                                                                                                                                                                                                                                                                                                      |
| 15 3/4ths" | -                                                                                                                                                                                                                    | -                                                                                                                                                                                                                                                                                                                                                                                                                 | -                                                                                                                                                                                                                                                                                                                                                                                                                | -                                                                                                                                                                                                                                                                                                                                                                                                                   |                                                                                                                                                                                                                                                                                                                                                                                      |
| 400mm      | -                                                                                                                                                                                                                    | 895mm                                                                                                                                                                                                                                                                                                                                                                                                             | 870mm                                                                                                                                                                                                                                                                                                                                                                                                            | -                                                                                                                                                                                                                                                                                                                                                                                                                   |                                                                                                                                                                                                                                                                                                                                                                                      |
| 15 3/4ths" | -                                                                                                                                                                                                                    | 35 1/4ths"                                                                                                                                                                                                                                                                                                                                                                                                        | 34 1/4ths"                                                                                                                                                                                                                                                                                                                                                                                                       | -                                                                                                                                                                                                                                                                                                                                                                                                                   |                                                                                                                                                                                                                                                                                                                                                                                      |
| 400mm      | -                                                                                                                                                                                                                    | -                                                                                                                                                                                                                                                                                                                                                                                                                 | -                                                                                                                                                                                                                                                                                                                                                                                                                | -                                                                                                                                                                                                                                                                                                                                                                                                                   |                                                                                                                                                                                                                                                                                                                                                                                      |
| 15 3/4ths" | -                                                                                                                                                                                                                    | -                                                                                                                                                                                                                                                                                                                                                                                                                 | -                                                                                                                                                                                                                                                                                                                                                                                                                | -                                                                                                                                                                                                                                                                                                                                                                                                                   |                                                                                                                                                                                                                                                                                                                                                                                      |
| 400mm      | -                                                                                                                                                                                                                    | 895mm                                                                                                                                                                                                                                                                                                                                                                                                             | 870mm                                                                                                                                                                                                                                                                                                                                                                                                            | -                                                                                                                                                                                                                                                                                                                                                                                                                   |                                                                                                                                                                                                                                                                                                                                                                                      |
| 15 3/4ths" | -                                                                                                                                                                                                                    | 35 1/4ths"                                                                                                                                                                                                                                                                                                                                                                                                        | 34 1/4ths"                                                                                                                                                                                                                                                                                                                                                                                                       | -                                                                                                                                                                                                                                                                                                                                                                                                                   |                                                                                                                                                                                                                                                                                                                                                                                      |
|            | 400mm<br>15 3/4ths"<br>400mm<br>15 3/4ths"<br>400mm<br>15 3/4ths"<br>400mm<br>15 3/4ths"<br>400mm<br>15 3/4ths"<br>400mm<br>15 3/4ths"<br>400mm<br>15 3/4ths"<br>400mm<br>15 3/4ths"<br>400mm<br>15 3/4ths"<br>400mm | 400mm -<br>15 3/4ths" -<br>400mm -<br>15 3/4ths" - | 400mm - -   15 3/4ths" - -   400mm - 895mm   15 3/4ths" - 35 1/4ths"   400mm - -   15 3/4ths" - -   400mm - -   15 3/4ths" - -   400mm - 895mm   15 3/4ths" - 35 1/4ths"   400mm - -   15 3/4ths" - -   400mm - -   15 3/4ths" - - | 400mm - - -   15 3/4ths" - - -   400mm - 895mm 870mm   15 3/4ths" - 35 1/4ths" 34 1/4ths"   400mm - - -   15 3/4ths" - - -   400mm - - -   15 3/4ths" - - -   400mm - - -   15 3/4ths" - 35 1/4ths" 34 1/4ths"   400mm - - -   15 3/4ths" - 35 1/4ths" 34 1/4ths"   400mm - - -   15 3/4ths" - - -   400mm - - -   15 3/4ths" - - -   400mm - - -   15 3/4ths" - - -   400mm - - -   15 3/4ths" - - -   400mm - - - | 400mm - - - -   15 3/4ths" - - - -   400mm - 895mm 870mm -   15 3/4ths" - 35 1/4ths" 34 1/4ths" -   400mm - - - - -   400mm - - - - -   15 3/4ths" - - - - -   400mm - - - - -   15 3/4ths" - 35 1/4ths" 34 1/4ths" -   400mm - - - - -   15 3/4ths" - 35 1/4ths" 34 1/4ths" -   400mm - - - - -   15 3/4ths" - - - - -   400mm - - - - - -   15 3/4ths" - - - - - - - - - - - - - - |