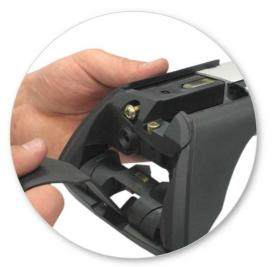

• Attach clamp to each leg. NOTE; clamps may have labels showing their positions on the vehicle (For example; "Front Right").

 Refit locking screw so that it goes through the hole in the clamp. Do not begin to tighten the locking screw.

Fit rubber pad (supplied with crossbar) to foot.

- Make sure the pad fits into the holes underneath the foot.