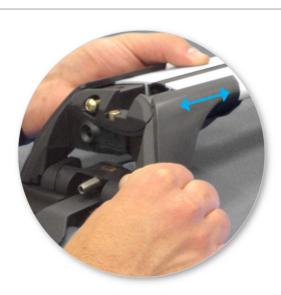

- Clamps over body trim.
- Adjust the legs on the crossbar so that they are positioned equally from the ends of the crossbar, and the clamps engage firmly on the body work of the vehicle.

 Tighten adjusting screw to 5 Nm (3.7 ft lb) hand tight.

• Tighten locking screw on both legs evenly.

• Check crossbar is securely attached to the vehicle.

• Use keys to fit and lock covers

CAUTION: Recheck all fasteners immediately after a load is applied to the crossbars. Regularly check screws are tight.