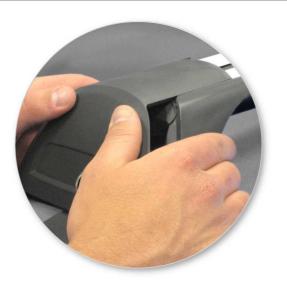

Fit rubber pad (supplied with crossbar) to foot.

- Make sure the pad fits into the holes underneath the foot.