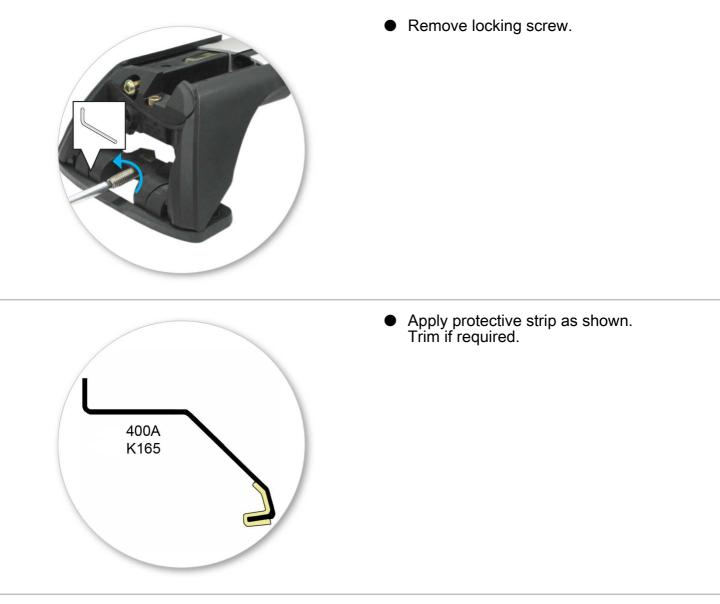

• Attach clamp to each leg. NOTE; clamps may have labels showing their positions on the vehicle (For example; "Front Right").

 Refit locking screw so that it goes through the hole in the clamp. Do not begin to tighten the locking screw.