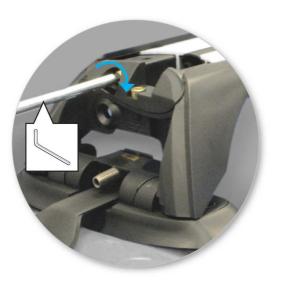

## NOTE: Clamp images in these instructions may not be representative of the clamps in this kit

• Use keys to remove covers.

Use hex screwdriver to reverse adjusting screw 10 turns.

- Press adjusting screw and pull crossbar legs out. Refer to the crossbar instructions for crossbar adjustment method.
- Ensure each end of the crossbar is adjusted equally.