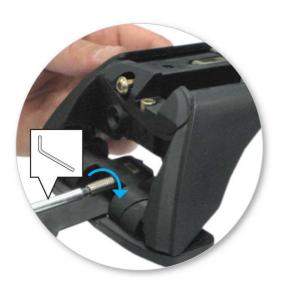

## NOTE: Clamp images in these instructions may not be representative of the clamps in this kit

• Use keys to remove covers.

Use hex screwdriver to reverse adjusting screw 10 turns.

- Press adjusting screw and pull crossbar legs out. Refer to the crossbar instructions for crossbar adjustment method.
- Ensure each end of the crossbar is adjusted equally.