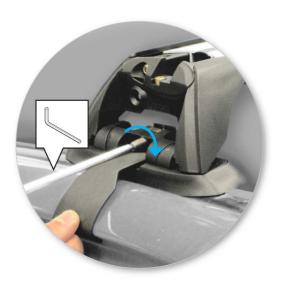

• Attach clamp to each leg. NOTE; clamps may have labels showing their positions on the vehicle (For example; "Front Right").

 Refit locking screw so that it goes through the hole in the clamp. Do not begin to tighten the locking screw.

- Clamps over body trim.
- Adjust the legs on the crossbar so that they are positioned equally from the ends of the crossbar, and the clamps engage firmly on the body work of the vehicle.

 Tighten adjusting screw to 5 Nm (3.7 ft lb) hand tight.

• Tighten locking screw on both legs evenly.

• Check crossbar is securely attached to the vehicle.

• Use keys to fit and lock covers

CAUTION: Recheck all fasteners immediately after a load is applied to the crossbars. Regularly check screws are tight.