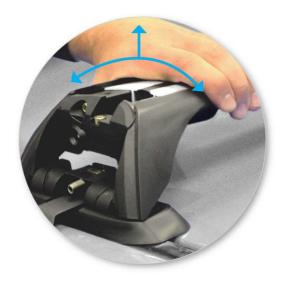

- Clamps over body trim.
- Adjust the legs on the crossbar so that they are positioned equally from the ends of the crossbar, and the clamps engage firmly on the body work of the vehicle.

 Tighten adjusting screw to 5 Nm (3.7 ft lb) hand tight.