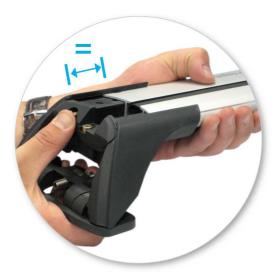

- Clamps over body trim.
- Adjust the legs on the crossbar so that they are positioned equally from the ends of the crossbar, and the clamps engage firmly on the body work of the vehicle.

 Tighten adjusting screw to 5 Nm (3.7 ft lb) hand tight.