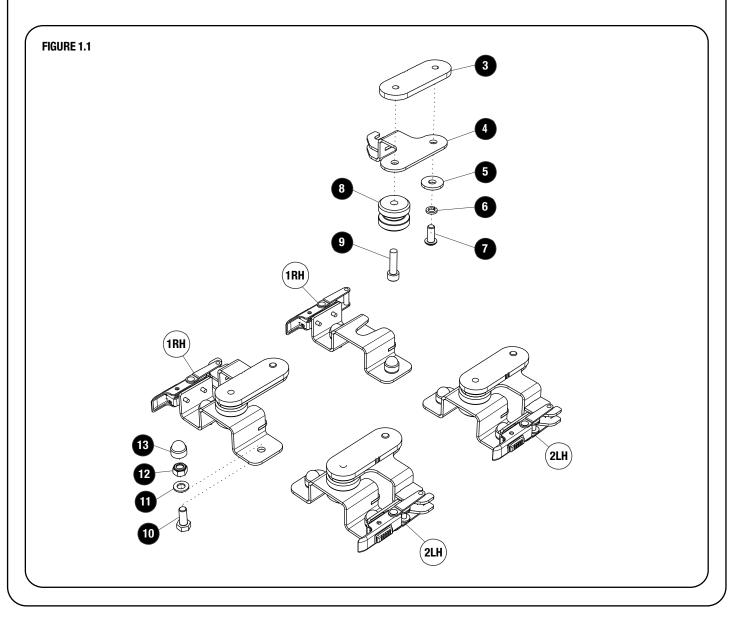

## **GET ORGANIZED**

1

| IN THE BOX |     |                                               |
|------------|-----|-----------------------------------------------|
| 1          | 2 X | Mount Brackets with Non Adjustable Latch (RH) |
| 2          | 2 X | Mount Brackets with Non Adjustable Latch (LH) |
| 3          | 4 X | Channel Nut Plate - ( Front Runner Tent )     |
| 4          | 4 X | Latch Brackets                                |
| 5          | 4 X | M8 x 25 x 3 Flat Washer                       |
| 6          | 4 X | M8 Spring Washer                              |
| 7          | 4 X | M8 x 20 Button Head                           |
| 8          | 4 X | Bobbin                                        |
| 9          | 4 X | M8 Low Head Cap Screw                         |
| 10         | 8 X | M8 x 20 Hex Bolt                              |
| 11         | 8 X | M8 Flat Washer                                |
| 12         | 8 X | M8 Nyloc Washer                               |
| 13         | 8 X | M8 Nut Cap                                    |
|            |     |                                               |