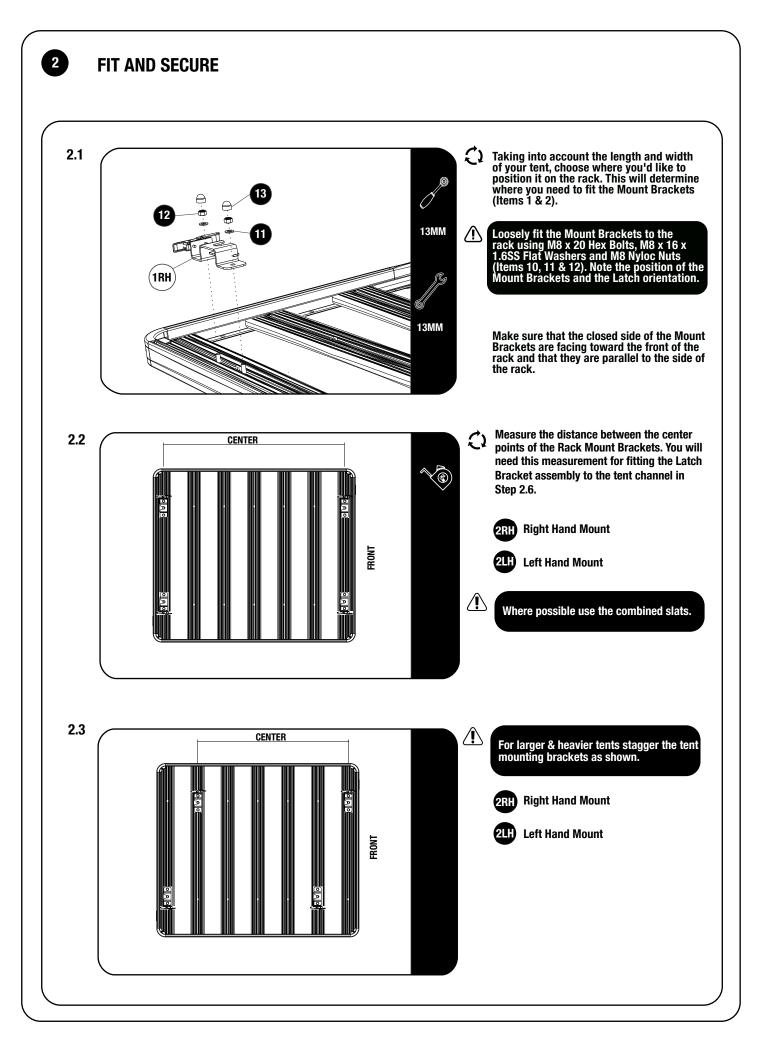

# 2 **FIT AND SECURE** Measure the distance between the centers 2.7 $(\mathbf{x})$ of Channel Feet to make sure it matches the position of the Rack Mount Brackets installed in Step 2.2. Center Once measurements have been confirmed, fully tighten the Latch Bracket Assembly to the tent channel. Front 5MM Flip the tent over and lower it onto the rack 2.8 ()making sure the Bobbins align with the **Rack Mount Brackets.** Push the tent forward so that the Guide Bolts slide fully into the Rack Mount Brackets. 13MM Latch all 4 Latches to secure tent into the brackets. Front 13MM