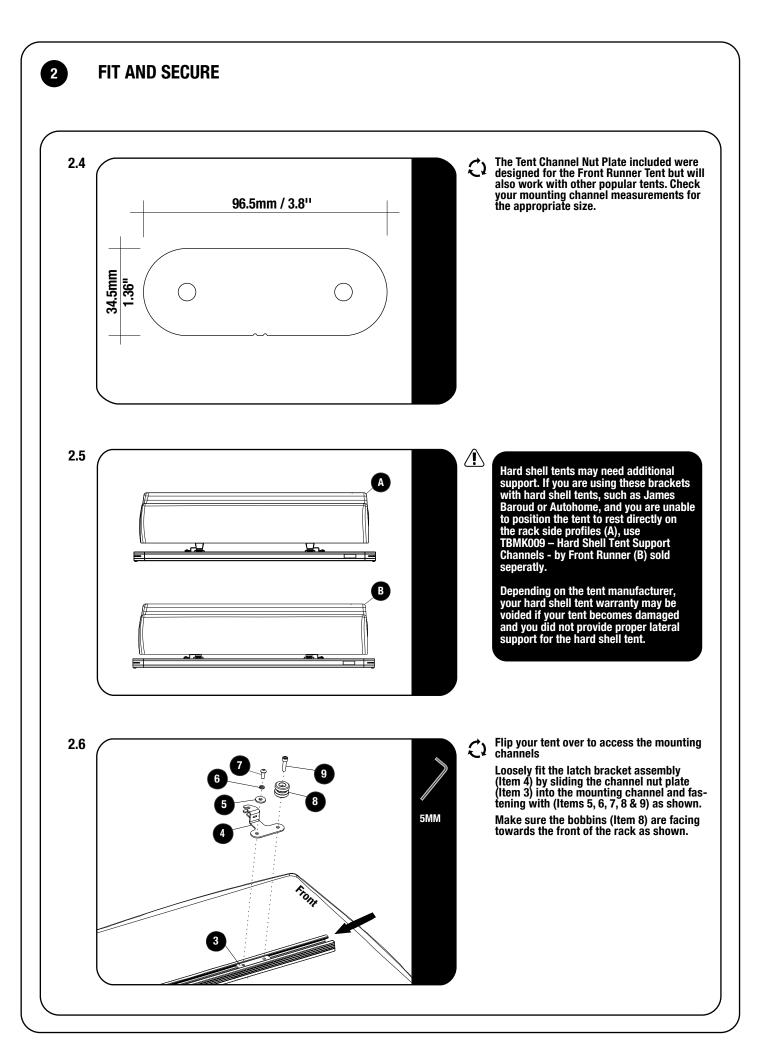

## **GET ORGANIZED**

1

| IN THE BOX |     |                                               |
|------------|-----|-----------------------------------------------|
| 1          | 2 X | Mount Brackets with Non Adjustable Latch (RH) |
| 2          | 2 X | Mount Brackets with Non Adjustable Latch (LH) |
| 3          | 4 X | Channel Nut Plate - ( Front Runner Tent )     |
| 4          | 4 X | Latch Brackets                                |
| 5          | 4 X | M8 x 25 x 3 Flat Washer                       |
| 6          | 4 X | M8 Spring Washer                              |
| 7          | 4 X | M8 x 20 Button Head                           |
| 8          | 4 X | Bobbin                                        |
| 9          | 4 X | M8 Low Head Cap Screw                         |
| 10         | 8 X | M8 x 20 Hex Bolt                              |
| 11         | 8 X | M8 Flat Washer                                |
| 12         | 8 X | M8 Nyloc Washer                               |
| 13         | 8 X | M8 Nut Cap                                    |
|            |     |                                               |

# 2 **FIT AND SECURE** Measure the distance between the centers 2.7 $(\mathbf{x})$ of Channel Feet to make sure it matches the position of the Rack Mount Brackets installed in Step 2.2. Center Once measurements have been confirmed, fully tighten the Latch Bracket Assembly to the tent channel. Front 5MM Flip the tent over and lower it onto the rack 2.8 ()making sure the Bobbins align with the **Rack Mount Brackets.** Push the tent forward so that the Guide Bolts slide fully into the Rack Mount Brackets. 13MM Latch all 4 Latches to secure tent into the brackets. Front 13MM