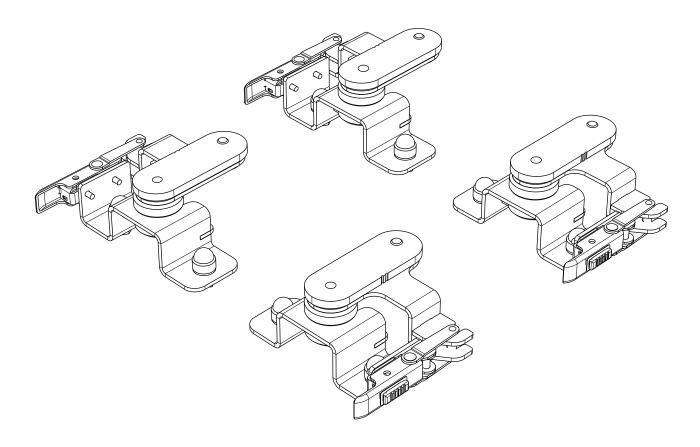

## **GET ORGANIZED**

1

| IN THE BOX |     |                                               |
|------------|-----|-----------------------------------------------|
| 1          | 2 X | Mount Brackets with Non Adjustable Latch (RH) |
| 2          | 2 X | Mount Brackets with Non Adjustable Latch (LH) |
| 3          | 4 X | Channel Nut Plate - ( Front Runner Tent )     |
| 4          | 4 X | Latch Brackets                                |
| 5          | 4 X | M8 x 25 x 3 Flat Washer                       |
| 6          | 4 X | M8 Spring Washer                              |
| 7          | 4 X | M8 x 20 Button Head                           |
| 8          | 4 X | Bobbin                                        |
| 9          | 4 X | M8 Low Head Cap Screw                         |
| 10         | 8 X | M8 x 20 Hex Bolt                              |
| 11         | 8 X | M8 Flat Washer                                |
| 12         | 8 X | M8 Nyloc Washer                               |
| 13         | 8 X | M8 Nut Cap                                    |
|            |     |                                               |