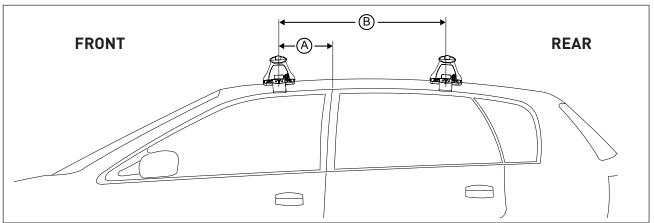

## DK513 VA, Aero, Euro & HD Crossbar Instruction

Measurement A: CENTRE of door jamb to CENTRE arrow of leg foot plate.

**Measurement B**: CENTRE of Front leg foot plate arrow to CENTRE of Rear leg foot plate arrow.

# **DK513** VA, Aero, Euro & HD Crossbar Instruction

**Measurement A**: CENTRE of door jamb to CENTRE arrow of leg foot plate.

Measurement B: CENTRE of Front leg foot plate arrow to CENTRE of Rear leg foot plate arrow.

If your vehicle is not listed on this fitting instruction please refer to your countries Rhino-Rack web site for the latest information.

| VEHICLE                      | Date   | Measurement A    | Measurement B      | System Load Rating<br>(includes racks 5kg/ 11lbs)<br>(2.5kg / 5lbs for front/rear bar only) |  |  |
|------------------------------|--------|------------------|--------------------|---------------------------------------------------------------------------------------------|--|--|
| Mazda CX-30 DM Gen 1 5dr SUV | 2019 - | 200mm<br>7, 7/8" | 675mm<br>26, 9/16" | Up to 75kg / 165lbs*                                                                        |  |  |