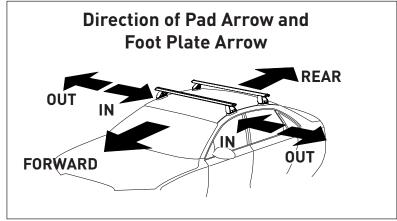

### **IDENTIFICATION CHART**

|                                    |        |          |                          |                         |                                         |                                         | VA Cross                         | VA Crossbar                      |                         | EURU Crossbar          |                                         |                                         | HD Crosspar                      |                                  |
|------------------------------------|--------|----------|--------------------------|-------------------------|-----------------------------------------|-----------------------------------------|----------------------------------|----------------------------------|-------------------------|------------------------|-----------------------------------------|-----------------------------------------|----------------------------------|----------------------------------|
|                                    |        |          | FRONT CROSSBAR           |                         |                                         | OSSBAR                                  |                                  |                                  |                         |                        | REAR CROSSBAR                           |                                         |                                  |                                  |
|                                    |        |          |                          |                         | VA                                      | EURO                                    | HD                               |                                  |                         |                        | VA                                      | EURO                                    | HD                               |                                  |
| Vehicle                            | Date   | Crossbar | Front Right<br>Pad/Clamp | Front Left<br>Pad/Clamp | Measurement<br>strip length<br>per side | Measurement<br>strip length<br>per side | Measurement<br>Distance<br>( x ) | Foot plate<br>arrow<br>direction | Rear Right<br>Pad/Clamp | Rear Left<br>Pad/Clamp | Measurement<br>strip length<br>per side | Measurement<br>strip length<br>per side | Measurement<br>Distance<br>( x ) | Foot plate<br>arrow<br>direction |
| Mazda CX-30<br>DM Gen 1<br>5dr SUV | 2019 - | 1180mm   | M282<br>SUB0655          | M281<br>SUB0655         | 203 mm                                  | 148 mm                                  | 974 mm<br>38,11/32"              | M311                             | M284<br>SUB0837         | M283<br>SUB0837        |                                         | 103 mm                                  | 884 mm<br>34,13/16" ·            | M311                             |
|                                    |        |          | Pad Arrow<br>FORWARD     | Pad Arrow<br>FORWARD    |                                         |                                         |                                  | OUT                              | Pad Arrow<br>FORWARD    | Pad Arrow<br>FORWARD   |                                         |                                         |                                  | OUT                              |