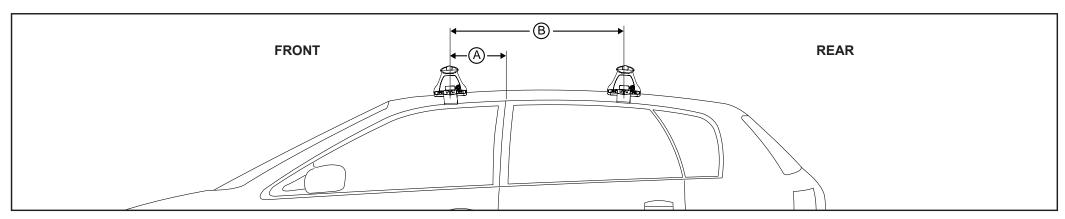

## Rhino Rack 2500 Series - DK501 instruction

Measurement A: CENTRE of door jamb to CENTRE arrow of leg foot plate.

**Measurement B**: CENTRE of Front leg foot plate arrow to CENTRE of Rear leg foot plate arrow.

## Direction of Pad Arrow and Foot Plate Arrow

| VEHICLE                                               | Date | Measurement A   | Measurement B    | Load Rating up to<br>(includes racks 5kg/ 11lbs) |  |
|-------------------------------------------------------|------|-----------------|------------------|--------------------------------------------------|--|
| Holden Commodore Hatch, Buick Regal Sportback         | 18-  | 400mm / 45 2/4" | 700mm / 27 0/46" | 75kg / 165lbs                                    |  |
| Opel Insignia Sportback, Vauxhall Insignia Grandsport | 17-  | 400mm / 15,3/4" | 700mm / 27,9/16" | 75kg / 165lbs                                    |  |