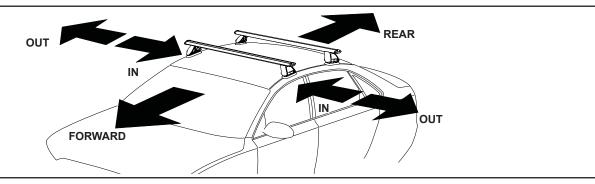

## **CROSSBAR IDENTIFICATION**

VA crossbar

Steel Euro crossbar

EURO crossbar

HD crossbar

| Instruction for<br>DK501 and RV0763                              |      |          | FRONT CROSSBAR  |                         |                                         |                                         |                                  |                                  | REAR CROSSBAR           |                        |                                         |                                         |                                  |                                     |
|------------------------------------------------------------------|------|----------|-----------------|-------------------------|-----------------------------------------|-----------------------------------------|----------------------------------|----------------------------------|-------------------------|------------------------|-----------------------------------------|-----------------------------------------|----------------------------------|-------------------------------------|
|                                                                  |      |          |                 |                         | Steel Euro<br>VA                        | EURO                                    | HD                               |                                  |                         |                        | Steel Euro VA                           | EURO                                    | HD                               |                                     |
| Vehicle                                                          | Date | Crossbar |                 | Front Left<br>Pad/Clamp | Measurement<br>strip length<br>per side | Measurement<br>strip length<br>per side | Measurement<br>Distance<br>( x ) | Foot plate<br>arrow<br>direction | Rear Right<br>Pad/Clamp | Rear Left<br>Pad/Clamp | Measurement<br>strip length<br>per side | Measurement<br>strip length<br>per side | Measurement<br>Distance<br>( x ) | Foot<br>plate<br>arrow<br>direction |
| Holden<br>Commodore<br>Hatch<br>Buick Regal<br>Sportback         | 18-  | 1260mm   | M282<br>SUB0612 | M281<br>SUB0612         | 177mm                                   | 64mm                                    | 1002mm /                         | OUT                              | M284<br>SUB0612         | M283<br>SUB0612        | 161mm                                   | 48mm                                    | 970mm /                          | OUT                                 |
| Opel Insignia<br>Sportback<br>Vauxhall<br>Insignia<br>Grandsport | 17-  |          | Pad /<br>FORV   | Arrow                   |                                         | <b>5.</b>                               | 39, 29/64"                       | 001                              |                         | Arrow<br>WARD          |                                         | .511111                                 | 38, 3/16"                        |                                     |

## Direction of Pad Arrow and Foot Plate Arrow

| VEHICLE                                               | Date | Measurement A   | Measurement B    | Load Rating up to<br>(includes racks 5kg/ 11lbs) |  |
|-------------------------------------------------------|------|-----------------|------------------|--------------------------------------------------|--|
| Holden Commodore Hatch, Buick Regal Sportback         | 18-  | 400mm / 45 2/4" | 700mm / 27 0/46" | 75kg / 165lbs                                    |  |
| Opel Insignia Sportback, Vauxhall Insignia Grandsport | 17-  | 400mm / 15,3/4" | 700mm / 27,9/16" | 75kg / 165lbs                                    |  |