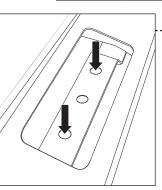

**Note:** Either front or rear threads can be used in mounting points. Using the same holes front and rear creates a bar spacing of 700mm, alternating these creates a spacing of 750mm.