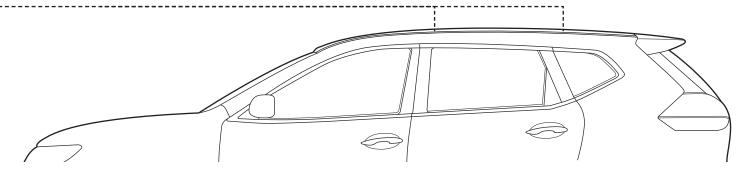

## **CROSSBAR IDENTIFICATION**

VA Crossbar

HD Crossbar

|                       | FRONT CROSSBAR |          |                    |                   |                           |                            | REAR CROSSBAR                           |                                  |                      |                      |                           |                               |                                         |                                  |
|-----------------------|----------------|----------|--------------------|-------------------|---------------------------|----------------------------|-----------------------------------------|----------------------------------|----------------------|----------------------|---------------------------|-------------------------------|-----------------------------------------|----------------------------------|
|                       |                |          |                    |                   |                           |                            |                                         |                                  |                      |                      |                           |                               |                                         |                                  |
| Vehicle               | Date           | Crossbar | Front<br>Right Pad | Front<br>Left Pad | M6 Stud<br>length<br>(mm) | M6 Screw<br>length<br>(mm) | Measurement<br>strip length per<br>side | Measurement<br>Distance<br>( x ) | Rear<br>Right<br>Pad | Rear<br>Leftt<br>Pad | M6 Stud<br>length<br>(mm) | M6<br>Screw<br>length<br>(mm) | Measurement<br>strip length per<br>side | Measurement<br>Distance<br>( x ) |
| Nissan<br>X-Trail T32 | 14-            | 1180mm   | M473               | M473              | 30                        | 45                         | 157mm                                   | 882mm /<br>34,47/64"             | M473                 | M473                 | 30                        | 45                            | 140mm                                   | 848mm /<br>33,25/64"             |