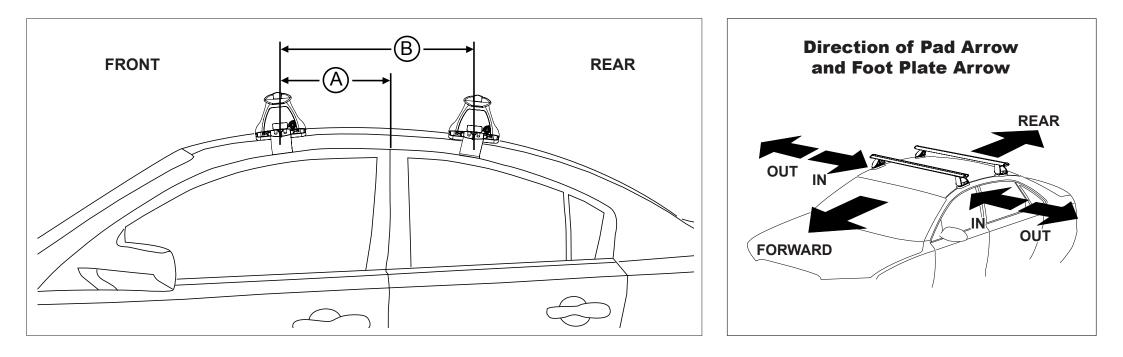

**Measurement A**: CENTRE of door jamb to CENTRE arrow of leg foot plate.

**Measurement B**: CENTRE of Front leg foot plate arrow to CENTRE of Rear leg foot plate arrow.

Carrying capacity: Roof rack is rated to 75kg. Please refer to manufacturers handbook for your vehicles maximum roof load capacity. Always use the lower of the two figures.

If your vehicle is not listed on this fitting instruction please refer to your countries Rhino-Rack web site for the latest information.

| VEHICLE           | Date     | Measurement A   | Measurement B   | Load Rating<br>(includes racks 5kg/ 11lbs) |  |
|-------------------|----------|-----------------|-----------------|--------------------------------------------|--|
| Toyota Highlander | 2014 -   | 50mm / 1,31/32" | 800mm / 31,1/2" | 75kg / 165lbs                              |  |
| Toyota Kluger     | 3/2014 - | 50mm / 1,31/32" | 800mm / 31,1/2" | 75kg / 165lbs                              |  |