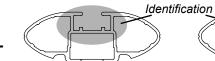

## **IDENTIFICATION CHART**

VA crossbar DA crossbar

EURO crossbar

HD crossbar

|                                    |      | _        | VA crossbar DA crossbar EURO crossbar |                                |                                         |                                         |                                  | HD crossbar                      |                                |                               |                                         |                                         |                                  |                                  |
|------------------------------------|------|----------|---------------------------------------|--------------------------------|-----------------------------------------|-----------------------------------------|----------------------------------|----------------------------------|--------------------------------|-------------------------------|-----------------------------------------|-----------------------------------------|----------------------------------|----------------------------------|
|                                    |      |          |                                       |                                | FRONT                                   | T CROSSBAR                              |                                  |                                  |                                |                               | REAR CROSSBAR                           |                                         |                                  |                                  |
|                                    |      |          |                                       |                                | VA                                      | DA EURO                                 | HD HD                            |                                  |                                |                               | VA                                      | DA EURO                                 | <b>ID</b>                        |                                  |
| Vehicle                            | Date | Crossbar | Front<br>Right<br>Pad/<br>Clamp       | Front<br>Left<br>Pad/<br>Clamp | Measurement<br>strip length<br>per side | Measurement<br>strip length<br>per side | Measurement<br>Distance<br>( x ) | Foot plate<br>arrow<br>direction | Rear<br>Right<br>Pad/<br>Clamp | Rear<br>Left<br>Pad/<br>Clamp | Measurement<br>strip length<br>per side | Measurement<br>strip length<br>per side | Measurement<br>Distance<br>( x ) | Foot plate<br>arrow<br>direction |
| Toyota Yaris<br>(131)<br>3dr hatch | 11-  | 1180mm   |                                       | 142696<br>SUB0146              | 172mm                                   | 117mm                                   | 912mm /<br>35,29/32"             | OUT                              | SUB                            | 368<br>0146                   | 148mm                                   | 93mm                                    | 864mm /<br>34,1/64"              | OUT                              |
|                                    |      |          | Pad Arrow<br>OUT                      |                                |                                         |                                         | 00,20/02                         |                                  |                                | Arrow<br>UT                   |                                         |                                         | 31,1701                          |                                  |
| Toyota Yaris<br>(130)<br>5dr hatch | 11-  | 1180mm   | 142697<br>SUB0146                     | 142696<br>SUB0146              | 167mm                                   | 112mm                                   | 902mm /                          | OUT                              |                                | 368<br>0146                   | 138mm                                   | 83mm                                    | 844mm /                          | OUT                              |
|                                    |      |          | Pad Arrow<br>OUT                      |                                |                                         |                                         | 35,33/64"                        |                                  |                                | Arrow<br>UT                   |                                         |                                         | 33,15/64"                        |                                  |
|                                    |      |          |                                       |                                |                                         |                                         |                                  |                                  |                                |                               |                                         |                                         |                                  |                                  |
|                                    |      |          |                                       |                                |                                         |                                         |                                  |                                  |                                |                               |                                         |                                         |                                  |                                  |
|                                    |      |          |                                       |                                |                                         |                                         |                                  |                                  |                                |                               |                                         |                                         |                                  |                                  |
|                                    |      |          |                                       |                                |                                         |                                         |                                  |                                  |                                |                               |                                         |                                         |                                  |                                  |
|                                    |      |          |                                       |                                |                                         |                                         |                                  |                                  |                                |                               |                                         |                                         |                                  |                                  |
|                                    |      |          |                                       |                                |                                         |                                         |                                  |                                  |                                |                               |                                         |                                         |                                  |                                  |

## DK329 Rhino-Rack VA, DA, Euro & HD crossbar instruction

Measurement A: CENTRE of door jamb to CENTRE arrow of leg foot plate.

**Measurement B**: CENTRE of Front leg foot plate arrow to CENTRE of Rear leg foot plate arrow.