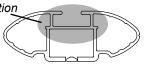

## **IDENTIFICATION CHART**

VA crossbar DA crossbar

EURO crossbar

HD crossbar

|                                    |      | _        | VA crossbar DA crossbar EURO crossbar |                                |                                         |                                         |                                  | HD crossbar                      |                                |                               |                                         |                                         |                                  |                                  |
|------------------------------------|------|----------|---------------------------------------|--------------------------------|-----------------------------------------|-----------------------------------------|----------------------------------|----------------------------------|--------------------------------|-------------------------------|-----------------------------------------|-----------------------------------------|----------------------------------|----------------------------------|
|                                    |      |          |                                       |                                | FRONT                                   | T CROSSBAR                              |                                  |                                  |                                |                               | REAR CROSSBAR                           |                                         |                                  |                                  |
|                                    |      |          |                                       |                                | VA                                      | DA EURO                                 | HD HD                            |                                  |                                |                               | VA                                      | DA EURO                                 | <b>ID</b>                        |                                  |
| Vehicle                            | Date | Crossbar | Front<br>Right<br>Pad/<br>Clamp       | Front<br>Left<br>Pad/<br>Clamp | Measurement<br>strip length<br>per side | Measurement<br>strip length<br>per side | Measurement<br>Distance<br>( x ) | Foot plate<br>arrow<br>direction | Rear<br>Right<br>Pad/<br>Clamp | Rear<br>Left<br>Pad/<br>Clamp | Measurement<br>strip length<br>per side | Measurement<br>strip length<br>per side | Measurement<br>Distance<br>( x ) | Foot plate<br>arrow<br>direction |
| Toyota Yaris<br>(131)<br>3dr hatch | 11-  | 1180mm   |                                       | 142696<br>SUB0146              | 172mm                                   | 117mm                                   | 912mm /<br>35,29/32"             | OUT                              | SUB                            | 368<br>0146                   | 148mm                                   | 93mm                                    | 864mm /<br>34,1/64"              | OUT                              |
|                                    |      |          | Pad Arrow<br>OUT                      |                                |                                         |                                         | 00,20/02                         |                                  |                                | Arrow<br>UT                   |                                         |                                         | 31,1701                          |                                  |
| Toyota Yaris<br>(130)<br>5dr hatch | 11-  | 1180mm   | 142697<br>SUB0146                     | 142696<br>SUB0146              | 167mm                                   | 112mm                                   | 902mm /                          | OUT                              |                                | 368<br>0146                   | 138mm                                   | 83mm                                    | 844mm /                          | OUT                              |
|                                    |      |          | Pad Arrow<br>OUT                      |                                |                                         |                                         | 35,33/64"                        |                                  |                                | Arrow<br>UT                   |                                         |                                         | 33,15/64"                        |                                  |
|                                    |      |          |                                       |                                |                                         |                                         |                                  |                                  |                                |                               |                                         |                                         |                                  |                                  |
|                                    |      |          |                                       |                                |                                         |                                         |                                  |                                  |                                |                               |                                         |                                         |                                  |                                  |
|                                    |      |          |                                       |                                |                                         |                                         |                                  |                                  |                                |                               |                                         |                                         |                                  |                                  |
|                                    |      |          |                                       |                                |                                         |                                         |                                  |                                  |                                |                               |                                         |                                         |                                  |                                  |
|                                    |      |          |                                       |                                |                                         |                                         |                                  |                                  |                                |                               |                                         |                                         |                                  |                                  |
|                                    |      |          |                                       |                                |                                         |                                         |                                  |                                  |                                |                               |                                         |                                         |                                  |                                  |

## DK329 Rhino-Rack VA, DA, Euro & HD crossbar instruction

Measurement A: CENTRE of door jamb to CENTRE arrow of leg foot plate.

**Measurement B**: CENTRE of Front leg foot plate arrow to CENTRE of Rear leg foot plate arrow.