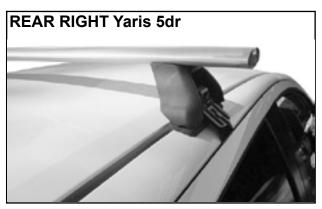

## **IDENTIFICATION CHART**

VA crossbar DA crossbar

EURO crossbar

HD crossbar

|                                    |      | _        | VA crossbar DA crossbar EURO crossbar |                                |                                         |                                         |                                  | HD crossbar                      |                                |                               |                                         |                                         |                                  |                                  |
|------------------------------------|------|----------|---------------------------------------|--------------------------------|-----------------------------------------|-----------------------------------------|----------------------------------|----------------------------------|--------------------------------|-------------------------------|-----------------------------------------|-----------------------------------------|----------------------------------|----------------------------------|
|                                    |      |          |                                       |                                | FRONT                                   | T CROSSBAR                              |                                  |                                  |                                |                               | REAR CROSSBAR                           |                                         |                                  |                                  |
|                                    |      |          |                                       |                                | VA                                      | DA EURO                                 | HD HD                            |                                  |                                |                               | VA                                      | DA EURO                                 | <b>ID</b>                        |                                  |
| Vehicle                            | Date | Crossbar | Front<br>Right<br>Pad/<br>Clamp       | Front<br>Left<br>Pad/<br>Clamp | Measurement<br>strip length<br>per side | Measurement<br>strip length<br>per side | Measurement<br>Distance<br>( x ) | Foot plate<br>arrow<br>direction | Rear<br>Right<br>Pad/<br>Clamp | Rear<br>Left<br>Pad/<br>Clamp | Measurement<br>strip length<br>per side | Measurement<br>strip length<br>per side | Measurement<br>Distance<br>( x ) | Foot plate<br>arrow<br>direction |
| Toyota Yaris<br>(131)<br>3dr hatch | 11-  | 1180mm   |                                       | 142696<br>SUB0146              | 172mm                                   | 117mm                                   | 912mm /<br>35,29/32"             | OUT                              | SUB                            | 368<br>0146                   | 148mm                                   | 93mm                                    | 864mm /<br>34,1/64"              | OUT                              |
|                                    |      |          | Pad Arrow<br>OUT                      |                                |                                         |                                         | 00,20/02                         |                                  |                                | Arrow<br>UT                   |                                         |                                         | 31,1701                          |                                  |
| Toyota Yaris<br>(130)<br>5dr hatch | 11-  | 1180mm   | 142697<br>SUB0146                     | 142696<br>SUB0146              | 167mm                                   | 112mm                                   | 902mm /                          | OUT                              |                                | 368<br>0146                   | 138mm                                   | 83mm                                    | 844mm /                          | OUT                              |
|                                    |      |          | Pad Arrow<br>OUT                      |                                |                                         |                                         | 35,33/64"                        |                                  |                                | Arrow<br>UT                   |                                         |                                         | 33,15/64"                        |                                  |
|                                    |      |          |                                       |                                |                                         |                                         |                                  |                                  |                                |                               |                                         |                                         |                                  |                                  |
|                                    |      |          |                                       |                                |                                         |                                         |                                  |                                  |                                |                               |                                         |                                         |                                  |                                  |
|                                    |      |          |                                       |                                |                                         |                                         |                                  |                                  |                                |                               |                                         |                                         |                                  |                                  |
|                                    |      |          |                                       |                                |                                         |                                         |                                  |                                  |                                |                               |                                         |                                         |                                  |                                  |
|                                    |      |          |                                       |                                |                                         |                                         |                                  |                                  |                                |                               |                                         |                                         |                                  |                                  |
|                                    |      |          |                                       |                                |                                         |                                         |                                  |                                  |                                |                               |                                         |                                         |                                  |                                  |