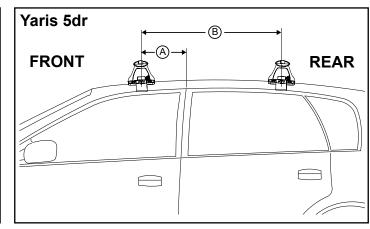

## DK329 Rhino-Rack VA, DA, Euro & HD crossbar instruction

Measurement A: CENTRE of door jamb to CENTRE arrow of leg foot plate.

**Measurement B**: CENTRE of Front leg foot plate arrow to CENTRE of Rear leg foot plate arrow.

| VEHICLE                      | Date | Measurement A     | Measurement B     | Load Rating<br>(includes racks 5kg/ 11lbs) |  |
|------------------------------|------|-------------------|-------------------|--------------------------------------------|--|
| Toyota Yaris (131) 3dr hatch | 11-  | 620mm / 24,13/32" | 520mm / 20,15/32" | 60kg / 132lbs                              |  |
| Toyota Yaris (130) 5dr hatch | 11-  | 400mm / 15,3/4"   | 700mm / 27,9/16"  | 60kg / 132lbs                              |  |
|                              |      |                   |                   |                                            |  |