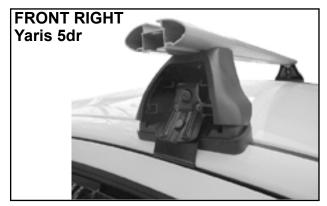

## **IDENTIFICATION CHART**

VA crossbar DA crossbar

EURO crossbar

HD crossbar

|                                    |      | _        | VA crossbar DA crossbar EURO crossbar |                                |                                         |                                         |                                  | HD crossbar                      |                                |                               |                                         |                                         |                                  |                                  |
|------------------------------------|------|----------|---------------------------------------|--------------------------------|-----------------------------------------|-----------------------------------------|----------------------------------|----------------------------------|--------------------------------|-------------------------------|-----------------------------------------|-----------------------------------------|----------------------------------|----------------------------------|
|                                    |      |          |                                       |                                | FRONT                                   | T CROSSBAR                              |                                  |                                  |                                |                               | REAR CROSSBAR                           |                                         |                                  |                                  |
|                                    |      |          |                                       |                                | VA                                      | DA EURO                                 | HD HD                            |                                  |                                |                               | VA                                      | DA EURO                                 | <b>ID</b>                        |                                  |
| Vehicle                            | Date | Crossbar | Front<br>Right<br>Pad/<br>Clamp       | Front<br>Left<br>Pad/<br>Clamp | Measurement<br>strip length<br>per side | Measurement<br>strip length<br>per side | Measurement<br>Distance<br>( x ) | Foot plate<br>arrow<br>direction | Rear<br>Right<br>Pad/<br>Clamp | Rear<br>Left<br>Pad/<br>Clamp | Measurement<br>strip length<br>per side | Measurement<br>strip length<br>per side | Measurement<br>Distance<br>( x ) | Foot plate<br>arrow<br>direction |
| Toyota Yaris<br>(131)<br>3dr hatch | 11-  | 1180mm   |                                       | 142696<br>SUB0146              | 172mm                                   | 117mm                                   | 912mm /<br>35,29/32"             | OUT                              | SUB                            | 368<br>0146                   | 148mm                                   | 93mm                                    | 864mm /<br>34,1/64"              | OUT                              |
|                                    |      |          | Pad Arrow<br>OUT                      |                                |                                         |                                         | 00,20/02                         |                                  |                                | Arrow<br>UT                   |                                         |                                         | 31,1701                          |                                  |
| Toyota Yaris<br>(130)<br>5dr hatch | 11-  | 1180mm   | 142697<br>SUB0146                     | 142696<br>SUB0146              | 167mm                                   | 112mm                                   | 902mm /                          | OUT                              |                                | 368<br>0146                   | 138mm                                   | 83mm                                    | 844mm /                          | OUT                              |
|                                    |      |          | Pad Arrow<br>OUT                      |                                |                                         |                                         | 35,33/64"                        |                                  |                                | Arrow<br>UT                   |                                         |                                         | 33,15/64"                        |                                  |
|                                    |      |          |                                       |                                |                                         |                                         |                                  |                                  |                                |                               |                                         |                                         |                                  |                                  |
|                                    |      |          |                                       |                                |                                         |                                         |                                  |                                  |                                |                               |                                         |                                         |                                  |                                  |
|                                    |      |          |                                       |                                |                                         |                                         |                                  |                                  |                                |                               |                                         |                                         |                                  |                                  |
|                                    |      |          |                                       |                                |                                         |                                         |                                  |                                  |                                |                               |                                         |                                         |                                  |                                  |
|                                    |      |          |                                       |                                |                                         |                                         |                                  |                                  |                                |                               |                                         |                                         |                                  |                                  |
|                                    |      |          |                                       |                                |                                         |                                         |                                  |                                  |                                |                               |                                         |                                         |                                  |                                  |