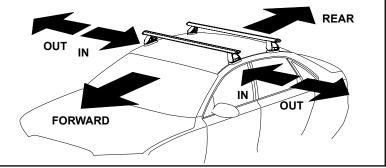

## DK329 Rhino-Rack VA, DA, Euro & HD crossbar instruction

Measurement A: CENTRE of door jamb to CENTRE arrow of leg foot plate.

**Measurement B**: CENTRE of Front leg foot plate arrow to CENTRE of Rear leg foot plate arrow.