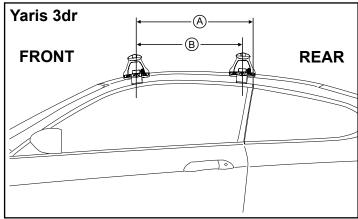

## DK329 Rhino-Rack VA, DA, Euro & HD crossbar instruction

Measurement A: CENTRE of door jamb to CENTRE arrow of leg foot plate.

**Measurement B**: CENTRE of Front leg foot plate arrow to CENTRE of Rear leg foot plate arrow.

| VEHICLE                      | Date | Measurement A     | Measurement B     | Load Rating<br>(includes racks 5kg/ 11lbs) |  |
|------------------------------|------|-------------------|-------------------|--------------------------------------------|--|
| Toyota Yaris (131) 3dr hatch | 11-  | 620mm / 24,13/32" | 520mm / 20,15/32" | 60kg / 132lbs                              |  |
| Toyota Yaris (130) 5dr hatch | 11-  | 400mm / 15,3/4"   | 700mm / 27,9/16"  | 60kg / 132lbs                              |  |
|                              |      |                   |                   |                                            |  |