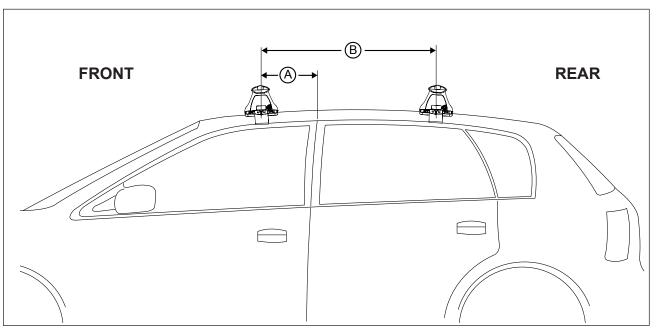

## DK245 Rhino-Rack VA, Aero, Euro & HD crossbar instruction

Measurement A: CENTRE of door jamb to CENTRE arrow of leg foot plate.

**Measurement B**: CENTRE of Front leg foot plate arrow to CENTRE of Rear leg foot plate arrow.

| VEHICLE             | Date  | Measurement A     | Measurement B     | Load Rating (includes racks 5kg/<br>11lbs) |
|---------------------|-------|-------------------|-------------------|--------------------------------------------|
| Volvo S80 4dr sedan | 2006- | 260mm / 10,15/64" | 680mm / 26,49/64" | 75kg / 165lbs                              |
|                     |       |                   |                   |                                            |
|                     |       |                   |                   |                                            |
|                     |       |                   |                   |                                            |
|                     |       |                   |                   |                                            |
|                     |       |                   |                   |                                            |