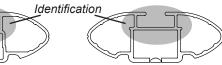

## DK245 Rhino-Rack VA, Aero, Euro & HD crossbar instruction

Measurement A: CENTRE of door jamb to CENTRE arrow of leg foot plate.

**Measurement B**: CENTRE of Front leg foot plate arrow to CENTRE of Rear leg foot plate arrow.