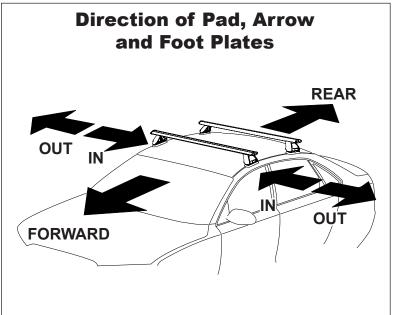

## CHART

**IDENTIFICATION CHART** 

VA crossbar AERO crossbar

EURO crossbar H

HD crossbar

|                        |       |          |                                 |                                |                                         |                                         |                                  | AERU                             | crosspar EURO crosspar HD crosspar |                               |                                         |                                         |                                  |                                  |
|------------------------|-------|----------|---------------------------------|--------------------------------|-----------------------------------------|-----------------------------------------|----------------------------------|----------------------------------|------------------------------------|-------------------------------|-----------------------------------------|-----------------------------------------|----------------------------------|----------------------------------|
|                        |       |          | FRONT CROSSBAR                  |                                |                                         |                                         |                                  |                                  | REAR CROSSBAR                      |                               |                                         |                                         |                                  |                                  |
|                        |       |          | <b>V</b>                        |                                | VA VA                                   | AERO<br>EURO                            | HD                               |                                  | V.                                 | $\stackrel{\smile}{}$         | VA VA                                   | AERO<br>EURO                            | HD                               |                                  |
| Vehicle                | Date  | Crossbar | Front<br>Right<br>Pad/<br>Clamp | Front<br>Left<br>Pad/<br>Clamp | Measurement<br>strip length<br>per side | Measurement<br>strip length<br>per side | Measurement<br>Distance<br>( x ) | Foot plate<br>arrow<br>direction | Rear<br>Right<br>Pad/<br>Clamp     | Rear<br>Left<br>Pad/<br>Clamp | Measurement<br>strip length<br>per side | Measurement<br>strip length<br>per side | Measurement<br>Distance<br>( x ) | Foot plate<br>arrow<br>direction |
| Volvo S80 4dr<br>sedan | 2006- | 1260mm   | M367<br>SUB0256                 | M367<br>SUB0256                | 181mm                                   | 68mm                                    | 1010mm /<br>39,49/64"            | OUT                              | M366<br>SUB0256                    | M366<br>SUB0256               | 189mm                                   | 76mm                                    | 1026mm /<br>40,25/64"            | OUT                              |
|                        |       |          | Arrow<br>FORWARD                |                                |                                         |                                         | 00,10701                         |                                  | Arro<br>FORW                       |                               |                                         |                                         |                                  |                                  |
|                        |       |          |                                 |                                |                                         |                                         |                                  |                                  |                                    |                               |                                         |                                         |                                  |                                  |
|                        |       |          |                                 |                                |                                         |                                         |                                  |                                  |                                    |                               |                                         |                                         |                                  |                                  |
|                        |       |          |                                 |                                |                                         |                                         |                                  |                                  |                                    |                               |                                         |                                         |                                  |                                  |
|                        |       |          |                                 |                                |                                         |                                         |                                  |                                  |                                    |                               |                                         |                                         |                                  |                                  |
|                        |       |          |                                 |                                |                                         |                                         |                                  |                                  |                                    |                               |                                         |                                         |                                  |                                  |
|                        |       |          |                                 |                                |                                         |                                         |                                  |                                  |                                    |                               |                                         |                                         |                                  |                                  |
|                        |       |          |                                 |                                |                                         |                                         |                                  |                                  |                                    |                               |                                         |                                         |                                  |                                  |
|                        |       |          |                                 |                                |                                         |                                         |                                  |                                  |                                    |                               |                                         |                                         |                                  |                                  |
|                        |       |          |                                 |                                |                                         |                                         |                                  |                                  |                                    |                               |                                         |                                         |                                  |                                  |