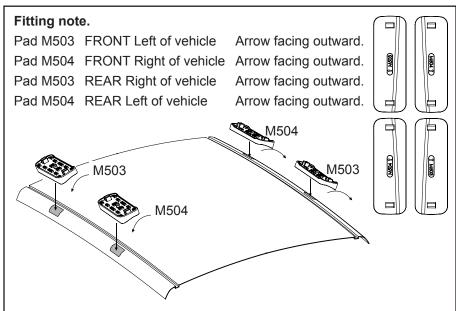

## **DK244 Rhino-Rack** VA, Aero, Euro & HD crossbar instruction

VA crossbar AERO crossbar

HD crossbar

|                                     |       | _        |                        |                       |                                         | VA cros                                 | spar                             | AERU                             | crossba                | ir l                  | EURU cros                               | spar                                    | HD cross                         | <u> par</u>                      |
|-------------------------------------|-------|----------|------------------------|-----------------------|-----------------------------------------|-----------------------------------------|----------------------------------|----------------------------------|------------------------|-----------------------|-----------------------------------------|-----------------------------------------|----------------------------------|----------------------------------|
|                                     |       |          | FRONT CROSSBAR         |                       |                                         |                                         |                                  | REAR CROSSBAR                    |                        |                       |                                         |                                         |                                  |                                  |
|                                     |       |          | Front                  | Front                 | VA VA                                   | AERO<br>EURO                            | HD                               |                                  | Rear                   | Rear                  | VA                                      | AERO<br>EURO                            | HD                               |                                  |
| Vehicle                             | Date  | Crossbar | Right<br>Pad/<br>Clamp | Left<br>Pad/<br>Clamp | Measurement<br>strip length<br>per side | Measurement<br>strip length<br>per side | Measurement<br>Distance<br>( x ) | Foot plate<br>arrow<br>direction | Right<br>Pad/<br>Clamp | Left<br>Pad/<br>Clamp | Measurement<br>strip length<br>per side | Measurement<br>strip length<br>per side | Measurement<br>Distance<br>( x ) | Foot plate<br>arrow<br>direction |
| Toyota FJ<br>Cruiser 4WD<br>(USA)   | 2006- | 1500mm   | M504<br>SUB0362        | M503<br>SUB0362       | 173mm                                   | 118mm                                   | 1234mm /                         | OUT                              | M503<br>SUB0363        | M504<br>SUB0363       | 156mm                                   | 101mm                                   | 1200mm /<br>47,1/4"              | OUT                              |
|                                     |       |          | Arrow<br>OUT           |                       |                                         |                                         | 48,37/64"                        |                                  | Arrow<br>OUT           |                       |                                         |                                         | 47,1/4                           |                                  |
| Toyota FJ<br>Cruiser 4WD<br>(Aust.) | 2011- | 1500mm   | M504<br>SUB0362        | M503<br>SUB0362       | 173mm                                   | 118mm                                   | 1234mm                           | OUT                              | M503<br>SUB0363        | M504<br>SUB0363       | 156mm                                   | 101mm                                   | 1200mm                           | OUT                              |
|                                     |       |          | Arrow<br>OUT           |                       |                                         |                                         |                                  |                                  | Arrow<br>OUT           |                       |                                         |                                         |                                  |                                  |
|                                     |       |          |                        |                       |                                         |                                         |                                  |                                  |                        |                       |                                         |                                         |                                  |                                  |
|                                     |       |          |                        |                       |                                         |                                         |                                  |                                  |                        |                       |                                         |                                         |                                  |                                  |
|                                     |       |          |                        |                       |                                         |                                         |                                  |                                  |                        |                       |                                         |                                         |                                  |                                  |
|                                     |       |          |                        |                       |                                         |                                         |                                  |                                  |                        |                       |                                         |                                         |                                  |                                  |
|                                     |       |          |                        |                       |                                         |                                         |                                  |                                  |                        |                       |                                         |                                         |                                  |                                  |
|                                     |       |          |                        |                       |                                         |                                         |                                  |                                  |                        |                       |                                         |                                         |                                  |                                  |