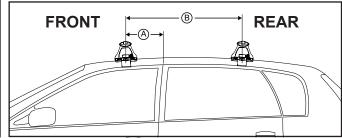

## DK244 Rhino-Rack VA, Aero, Euro & HD crossbar instruction

Measurement A: CENTRE of door jamb to CENTRE arrow of leg foot plate.

**Measurement B**: CENTRE of Front leg foot plate arrow to CENTRE of Rear leg foot plate arrow.

| VEHICLE                       | Date  | Measurement A     | Measurement B     | Load Rating (includes racks 5kg/<br>11lbs) |
|-------------------------------|-------|-------------------|-------------------|--------------------------------------------|
| Toyota FJ Cruiser 4WD (USA)   | 2006- | 540mm / 21,17/64" | 720mm / 28,11/32" | 68kg / 150lbs                              |
| Toyota FJ Cruiser 4WD (Aust.) | 2011- | 540mm             | 720mm             | 68kg                                       |
|                               |       |                   |                   |                                            |
|                               |       |                   |                   |                                            |
|                               |       |                   |                   |                                            |
|                               |       |                   |                   |                                            |