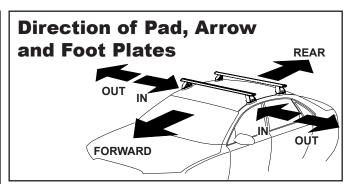

## **DK244 Rhino-Rack** VA, Aero, Euro & HD crossbar instruction

VA crossbar AERO crossbar

HD crossbar

|                                     |       | _        |                        |                       |                                         | VA cros                                 | spar                             | AERU                             | crossba                | ir l                  | EURU cros                               | spar                                    | HD cross                         | <u> par</u>                      |
|-------------------------------------|-------|----------|------------------------|-----------------------|-----------------------------------------|-----------------------------------------|----------------------------------|----------------------------------|------------------------|-----------------------|-----------------------------------------|-----------------------------------------|----------------------------------|----------------------------------|
|                                     |       |          | FRONT CROSSBAR         |                       |                                         |                                         |                                  | REAR CROSSBAR                    |                        |                       |                                         |                                         |                                  |                                  |
|                                     |       |          | Front                  | Front                 | VA VA                                   | AERO<br>EURO                            | HD                               |                                  | Rear                   | Rear                  | VA                                      | AERO<br>EURO                            | HD                               |                                  |
| Vehicle                             | Date  | Crossbar | Right<br>Pad/<br>Clamp | Left<br>Pad/<br>Clamp | Measurement<br>strip length<br>per side | Measurement<br>strip length<br>per side | Measurement<br>Distance<br>( x ) | Foot plate<br>arrow<br>direction | Right<br>Pad/<br>Clamp | Left<br>Pad/<br>Clamp | Measurement<br>strip length<br>per side | Measurement<br>strip length<br>per side | Measurement<br>Distance<br>( x ) | Foot plate<br>arrow<br>direction |
| Toyota FJ<br>Cruiser 4WD<br>(USA)   | 2006- | 1500mm   | M504<br>SUB0362        | M503<br>SUB0362       | 173mm                                   | 118mm                                   | 1234mm /                         | OUT                              | M503<br>SUB0363        | M504<br>SUB0363       | 156mm                                   | 101mm                                   | 1200mm /<br>47,1/4"              | OUT                              |
|                                     |       |          | Arrow<br>OUT           |                       |                                         |                                         | 48,37/64"                        |                                  | Arrow<br>OUT           |                       |                                         |                                         | 47,1/4                           |                                  |
| Toyota FJ<br>Cruiser 4WD<br>(Aust.) | 2011- | 1500mm   | M504<br>SUB0362        | M503<br>SUB0362       | 173mm                                   | 118mm                                   | 1234mm                           | OUT                              | M503<br>SUB0363        | M504<br>SUB0363       | 156mm                                   | 101mm                                   | 1200mm                           | OUT                              |
|                                     |       |          | Arrow<br>OUT           |                       |                                         |                                         |                                  |                                  | Arrow<br>OUT           |                       |                                         |                                         |                                  |                                  |
|                                     |       |          |                        |                       |                                         |                                         |                                  |                                  |                        |                       |                                         |                                         |                                  |                                  |
|                                     |       |          |                        |                       |                                         |                                         |                                  |                                  |                        |                       |                                         |                                         |                                  |                                  |
|                                     |       |          |                        |                       |                                         |                                         |                                  |                                  |                        |                       |                                         |                                         |                                  |                                  |
|                                     |       |          |                        |                       |                                         |                                         |                                  |                                  |                        |                       |                                         |                                         |                                  |                                  |
|                                     |       |          |                        |                       |                                         |                                         |                                  |                                  |                        |                       |                                         |                                         |                                  |                                  |
|                                     |       |          |                        |                       |                                         |                                         |                                  |                                  |                        |                       |                                         |                                         |                                  |                                  |