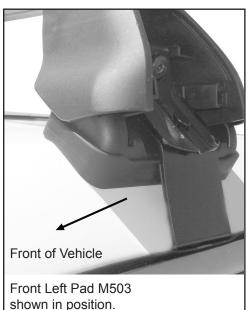

## **DK244 Rhino-Rack** VA, Aero, Euro & HD crossbar instruction

VA crossbar AERO crossbar

HD crossbar

|                                     |       | _        |                        |                       |                                         | VA cros                                 | spar                             | AERU                             | crossba                | ir l                  | EURU cros                               | spar                                    | HD cross                         | <u> par</u>                      |
|-------------------------------------|-------|----------|------------------------|-----------------------|-----------------------------------------|-----------------------------------------|----------------------------------|----------------------------------|------------------------|-----------------------|-----------------------------------------|-----------------------------------------|----------------------------------|----------------------------------|
|                                     |       |          | FRONT CROSSBAR         |                       |                                         |                                         |                                  | REAR CROSSBAR                    |                        |                       |                                         |                                         |                                  |                                  |
|                                     |       |          | Front                  | Front                 | VA VA                                   | AERO<br>EURO                            | HD                               |                                  | Rear                   | Rear                  | VA                                      | AERO<br>EURO                            | HD                               |                                  |
| Vehicle                             | Date  | Crossbar | Right<br>Pad/<br>Clamp | Left<br>Pad/<br>Clamp | Measurement<br>strip length<br>per side | Measurement<br>strip length<br>per side | Measurement<br>Distance<br>( x ) | Foot plate<br>arrow<br>direction | Right<br>Pad/<br>Clamp | Left<br>Pad/<br>Clamp | Measurement<br>strip length<br>per side | Measurement<br>strip length<br>per side | Measurement<br>Distance<br>( x ) | Foot plate<br>arrow<br>direction |
| Toyota FJ<br>Cruiser 4WD<br>(USA)   | 2006- | 1500mm   | M504<br>SUB0362        | M503<br>SUB0362       | 173mm                                   | 118mm                                   | 1234mm /                         | OUT                              | M503<br>SUB0363        | M504<br>SUB0363       | 156mm                                   | 101mm                                   | 1200mm /<br>47,1/4"              | OUT                              |
|                                     |       |          | Arrow<br>OUT           |                       |                                         |                                         | 48,37/64"                        |                                  | Arrow<br>OUT           |                       |                                         |                                         | 47,1/4                           |                                  |
| Toyota FJ<br>Cruiser 4WD<br>(Aust.) | 2011- | 1500mm   | M504<br>SUB0362        | M503<br>SUB0362       | 173mm                                   | 118mm                                   | 1234mm                           | OUT                              | M503<br>SUB0363        | M504<br>SUB0363       | 156mm                                   | 101mm                                   | 1200mm                           | OUT                              |
|                                     |       |          | Arrow<br>OUT           |                       |                                         |                                         |                                  |                                  | Arrow<br>OUT           |                       |                                         |                                         |                                  |                                  |
|                                     |       |          |                        |                       |                                         |                                         |                                  |                                  |                        |                       |                                         |                                         |                                  |                                  |
|                                     |       |          |                        |                       |                                         |                                         |                                  |                                  |                        |                       |                                         |                                         |                                  |                                  |
|                                     |       |          |                        |                       |                                         |                                         |                                  |                                  |                        |                       |                                         |                                         |                                  |                                  |
|                                     |       |          |                        |                       |                                         |                                         |                                  |                                  |                        |                       |                                         |                                         |                                  |                                  |
|                                     |       |          |                        |                       |                                         |                                         |                                  |                                  |                        |                       |                                         |                                         |                                  |                                  |
|                                     |       |          |                        |                       |                                         |                                         |                                  |                                  |                        |                       |                                         |                                         |                                  |                                  |