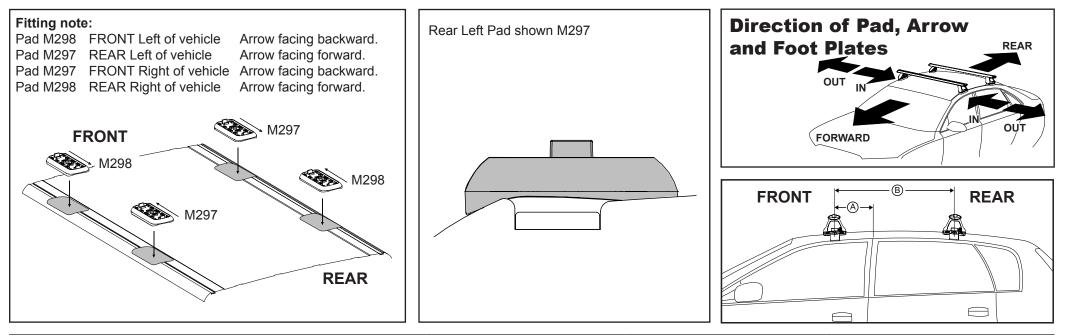

## DK243 Rhino-Rack VA, Aero, Euro & HD crossbar instruction

Measurement A: CENTRE of door jamb to CENTRE arrow of leg foot plate.

**Measurement B**: CENTRE of Front leg foot plate arrow to CENTRE of Rear leg foot plate arrow.

| 100                      |               |          |                                 |                                |                                         |                                         |                                  |                                  |                                |                               |                                         |                                         |                                  |                                  |
|--------------------------|---------------|----------|---------------------------------|--------------------------------|-----------------------------------------|-----------------------------------------|----------------------------------|----------------------------------|--------------------------------|-------------------------------|-----------------------------------------|-----------------------------------------|----------------------------------|----------------------------------|
|                          |               |          | IDENTIFICATION CHART            |                                |                                         | VA crossbar                             |                                  |                                  |                                |                               | EURO crossbar                           |                                         | <b>HD crossbar</b>               |                                  |
|                          |               |          | FRON                            |                                |                                         | T CROSSBAR                              |                                  |                                  |                                | REAR CROSSBAR                 |                                         |                                         |                                  |                                  |
|                          |               |          |                                 | VA                             | AERO<br>EURO                            | اللہ اللہ اللہ اللہ اللہ اللہ اللہ اللہ | Contraction of the second        |                                  |                                | VA                            | AERO<br>EURO                            | HD                                      | Contraction of the second        |                                  |
| Vehicle                  | Date          | Crossbar | Front<br>Right<br>Pad/<br>Clamp | Front<br>Left<br>Pad/<br>Clamp | Measurement<br>strip length<br>per side | Measurement<br>strip length<br>per side | Measurement<br>Distance<br>( x ) | Foot plate<br>arrow<br>direction | Rear<br>Right<br>Pad/<br>Clamp | Rear<br>Left<br>Pad/<br>Clamp | Measurement<br>strip length<br>per side | Measurement<br>strip length<br>per side | Measurement<br>Distance<br>( x ) | Foot plate<br>arrow<br>direction |
| Nissan Murano<br>5dr SUV | 2002-<br>2007 | 1375mm   |                                 | M298<br>SUB0186                | 146mm                                   | 91mm                                    | 1055mm /<br>41,17/32"            | OUT                              | M298<br>SUB0186                | M297<br>SUB0186               | 128mm                                   | 73mm                                    | 1019mm /<br>40,1/8"              | OUT                              |
|                          |               |          | Arrow<br>REAR                   |                                |                                         |                                         |                                  |                                  | Arrow<br>FORWARD               |                               |                                         |                                         |                                  |                                  |
|                          |               |          |                                 |                                |                                         |                                         |                                  |                                  |                                |                               |                                         |                                         |                                  |                                  |
|                          |               |          |                                 |                                | -                                       |                                         |                                  |                                  |                                |                               |                                         |                                         |                                  |                                  |
|                          |               |          |                                 |                                |                                         |                                         |                                  |                                  |                                |                               |                                         |                                         |                                  |                                  |
|                          |               |          |                                 |                                |                                         |                                         |                                  |                                  |                                |                               |                                         |                                         |                                  |                                  |