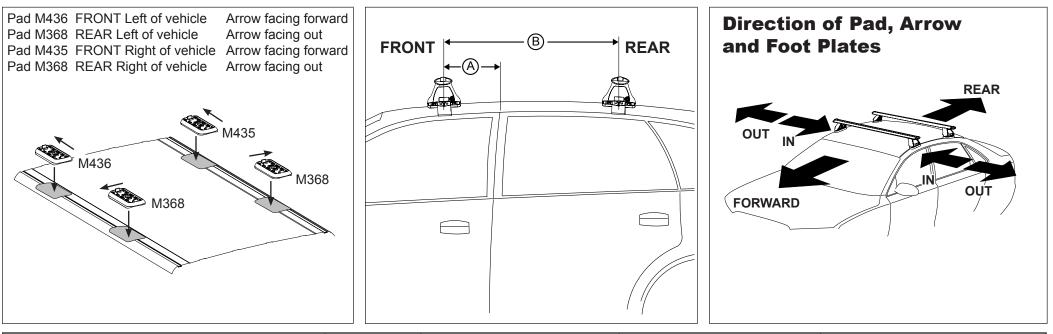

| 200                                                  |       |          |                                 |                                |                                         |                                         |                                         |                                  |                                |                               |                                         |                                         |                                  |                                  |
|------------------------------------------------------|-------|----------|---------------------------------|--------------------------------|-----------------------------------------|-----------------------------------------|-----------------------------------------|----------------------------------|--------------------------------|-------------------------------|-----------------------------------------|-----------------------------------------|----------------------------------|----------------------------------|
|                                                      |       |          | IDENTIFICATION CHART            |                                |                                         | VA crossbar                             |                                         |                                  |                                |                               | EURO crossbar                           |                                         | <b>HD crossbar</b>               |                                  |
| ſ                                                    |       |          | FRON                            |                                | T CROSSBAR                              |                                         |                                         |                                  | REAR CROSSBAR                  |                               |                                         |                                         |                                  |                                  |
|                                                      |       |          |                                 |                                | VA                                      | AERO<br>EURO                            | اللہ اللہ اللہ اللہ اللہ اللہ اللہ اللہ | Contraction of the second        |                                |                               | (T-T)<br>VA                             | AERO<br>EURO                            | ۲<br>HD                          | A CONTRACTOR                     |
| Vehicle                                              | Date  | Crossbar | Front<br>Right<br>Pad/<br>Clamp | Front<br>Left<br>Pad/<br>Clamp | Measurement<br>strip length<br>per side | Measurement<br>strip length<br>per side | Measurement<br>Distance<br>( x )        | Foot plate<br>arrow<br>direction | Rear<br>Right<br>Pad/<br>Clamp | Rear<br>Left<br>Pad/<br>Clamp | Measurement<br>strip length<br>per side | Measurement<br>strip length<br>per side | Measurement<br>Distance<br>( x ) | Foot plate<br>arrow<br>direction |
| Nissan Murano<br>Z51 5dr SUV<br>(excludes dual panel | 2009- | 1375mm   |                                 | M436<br>SUB0255                | 153mm                                   | 98mm                                    | 1065mm /<br>42,13/32"                   | OUT                              | M368<br>SUB0374                | M368<br>SUB0374               | 125mm                                   | 70mm                                    | 996mm /<br>40,5/16"              | OUT                              |
| moonroof)                                            |       |          | Arrow<br>FORWARD                |                                |                                         |                                         |                                         |                                  | Arrow<br>OUT                   |                               |                                         |                                         |                                  |                                  |
|                                                      |       |          |                                 |                                |                                         |                                         |                                         |                                  |                                |                               |                                         |                                         |                                  |                                  |
|                                                      |       |          |                                 |                                |                                         |                                         |                                         |                                  |                                |                               |                                         |                                         |                                  |                                  |
|                                                      |       |          |                                 |                                |                                         |                                         |                                         |                                  |                                |                               |                                         |                                         |                                  |                                  |
|                                                      |       |          |                                 |                                |                                         |                                         |                                         |                                  |                                |                               |                                         |                                         |                                  |                                  |
|                                                      |       |          |                                 |                                |                                         |                                         |                                         |                                  |                                |                               |                                         |                                         |                                  |                                  |
|                                                      |       |          |                                 |                                |                                         |                                         |                                         |                                  |                                |                               |                                         |                                         |                                  |                                  |
|                                                      |       |          |                                 |                                |                                         |                                         |                                         |                                  |                                |                               |                                         |                                         |                                  |                                  |

## DK205 Rhino-Rack VA, Aero, Euro & HD crossbar instruction

Measurement A: CENTRE of door jamb to CENTRE arrow of leg foot plate.

**Measurement B**: CENTRE of Front leg foot plate arrow to CENTRE of Rear leg foot plate arrow.

| VEHICLE                                                  | Date    | Measurement A    | Measurement B     | Load Rating (includes racks 5kg/<br>11lbs) |
|----------------------------------------------------------|---------|------------------|-------------------|--------------------------------------------|
| Nissan Murano Z51 5dr SUV (excludes dual panel moonroof) | 2009 on | 175mm / 6,57/64" | 755mm / 29,23/32" | 50kg / 110lbs                              |
|                                                          |         |                  |                   |                                            |
|                                                          |         |                  |                   |                                            |
|                                                          |         |                  |                   |                                            |
|                                                          |         |                  |                   |                                            |
|                                                          |         |                  |                   |                                            |