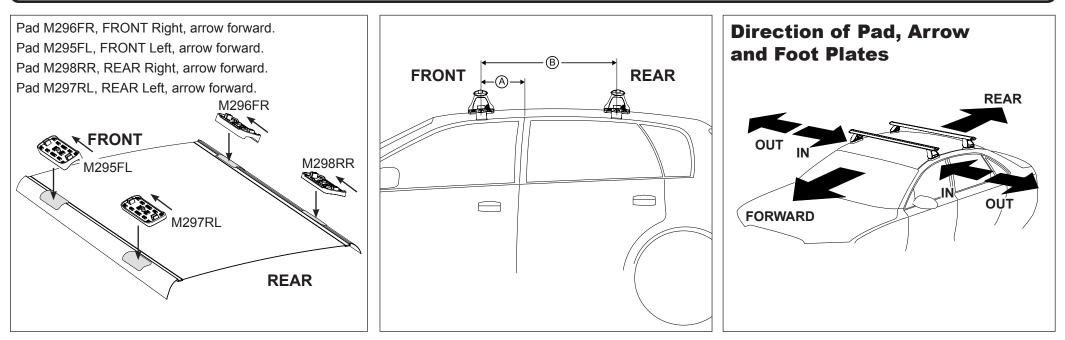

| 100                                        |        |          |                                 |                                |                                         |                                         |                                  |                                  |                                |                               |                                         |                                         |                                  |                                  |
|--------------------------------------------|--------|----------|---------------------------------|--------------------------------|-----------------------------------------|-----------------------------------------|----------------------------------|----------------------------------|--------------------------------|-------------------------------|-----------------------------------------|-----------------------------------------|----------------------------------|----------------------------------|
|                                            |        |          | IDENTIFICATION CHART            |                                |                                         | VA crossbar                             |                                  |                                  |                                | EURO crossbar                 |                                         | <b>HD crossbar</b>                      |                                  |                                  |
| 1                                          |        |          | FRON                            |                                |                                         | T CROSSBAR                              |                                  |                                  |                                | REAR CROSSBAR                 |                                         |                                         |                                  |                                  |
|                                            |        |          |                                 |                                | VA                                      | AERO<br>EURO                            | ل<br>HD                          | A REAL                           |                                |                               | VA                                      | AERO<br>EURO                            | HD                               | Charles and the second           |
| Vehicle                                    | Date   | Crossbar | Front<br>Right<br>Pad/<br>Clamp | Front<br>Left<br>Pad/<br>Clamp | Measurement<br>strip length<br>per side | Measurement<br>strip length<br>per side | Measurement<br>Distance<br>( x ) | Foot plate<br>arrow<br>direction | Rear<br>Right<br>Pad/<br>Clamp | Rear<br>Left<br>Pad/<br>Clamp | Measurement<br>strip length<br>per side | Measurement<br>strip length<br>per side | Measurement<br>Distance<br>( x ) | Foot plate<br>arrow<br>direction |
| Holden Cap-<br>tiva/Captiva 7<br>4dr wagon | 10/06- | 1260mm   | M296FR<br>SUB0196               | M295FL<br>SUB0196              | 174mm                                   | 61mm                                    | 996mm /<br>39,7/32"              | OUT                              | M298RR<br>SUB0197              | M297RL<br>SUB0197             | . 172mm                                 | 59mm                                    | 992mm /<br>39,1/16"              | OUT                              |
|                                            |        |          | Arrow<br>OUT                    |                                |                                         |                                         |                                  |                                  | Arrow<br>OUT                   |                               |                                         |                                         |                                  |                                  |
| Chevrolet Cap-<br>tiva 4dr wagon           | 2007-  | 1260mm   | M296FR<br>SUB0196               | M295FL<br>SUB0196              | 174mm                                   | 61mm                                    | 996mm /<br>39,7/32"              | OUT                              | M298RR<br>SUB0197              | M297RL<br>SUB0197             | 172mm                                   | 59mm                                    | 992mm /<br>39,1/16"              | OUT                              |
|                                            |        |          | Arrow<br>OUT                    |                                |                                         |                                         |                                  |                                  | Arrow<br>OUT                   |                               |                                         |                                         |                                  |                                  |
|                                            |        |          |                                 |                                |                                         |                                         |                                  |                                  |                                |                               |                                         |                                         |                                  |                                  |
|                                            |        |          |                                 |                                |                                         |                                         |                                  |                                  |                                |                               |                                         |                                         |                                  |                                  |
|                                            |        |          |                                 |                                |                                         |                                         |                                  |                                  |                                |                               |                                         |                                         |                                  |                                  |

## DK124 Rhino-Rack VA, Aero, Euro & HD crossbar instruction

Measurement A: CENTRE of door jamb to CENTRE arrow of leg foot plate.

**Measurement B**: CENTRE of Front leg foot plate arrow to CENTRE of Rear leg foot plate arrow.

| VEHICLE                            | Date   | Measurement A  | Measurement B    | Load Rating (includes racks 5kg/<br>11lbs) |
|------------------------------------|--------|----------------|------------------|--------------------------------------------|
| Holden Captiva/Captiva 7 4dr wagon | 10/06- | 200mm / 7,7/8" | 600mm / 23, 5/8" | 50kg / 110lbs                              |
| Chevrolet Captiva 4dr wagon        | 2007-  | 200mm / 7,7/8" | 600mm / 23, 5/8" | 50kg / 110lbs                              |
|                                    |        |                |                  |                                            |
|                                    |        |                |                  |                                            |
|                                    |        |                |                  |                                            |
|                                    |        |                |                  |                                            |