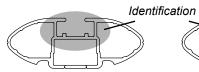

## **DK078 Rhino-Rack** VA, DA, Euro & HD crossbar instruction

Measurement A: CENTRE of door jamb to CENTRE arrow of leg foot plate.

**Measurement B**: CENTRE of Front leg foot plate arrow to CENTRE of Rear leg foot plate arrow.