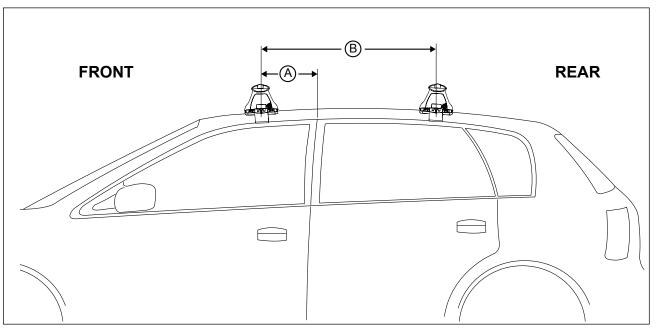

## **DK078 Rhino-Rack** VA, DA, Euro & HD crossbar instruction

Measurement A: CENTRE of door jamb to CENTRE arrow of leg foot plate.

**Measurement B**: CENTRE of Front leg foot plate arrow to CENTRE of Rear leg foot plate arrow.

| VEHICLE                      | Date        | Measurement A    | Measurement B    | Load Rating<br>(includes racks 5kg/ 11lbs) |  |  |
|------------------------------|-------------|------------------|------------------|--------------------------------------------|--|--|
| Toyota Avensis Verso Minivan | 12/01-11/10 | 200mm / 7,7/8"   | 800mm / 31,1/2"  | 75kg / 165lbs                              |  |  |
| Subaru Legacy BM 4dr Sedan   | 10-14       | 250mm / 9,27/32" | 700mm / 27,9/16" | 75kg / 165lbs                              |  |  |
| Subaru Liberty BM 4dr Sedan  | 09/09-12/14 | 250mm / 9,27/32" | 700mm / 27,9/16" | 75kg / 165lbs                              |  |  |
|                              |             |                  |                  |                                            |  |  |