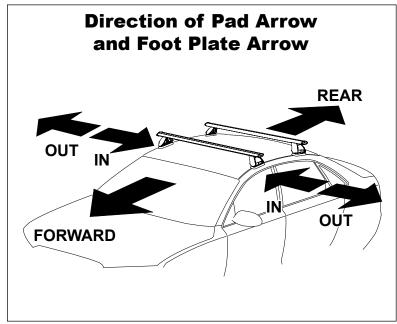

## **DK078 Rhino-Rack** VA, DA, Euro & HD crossbar instruction

VA crossbar

DA crossbar

EURO crossbar

HD crossbar

|                                 |                 |          | FRONT CROSSBAR                  |                                |                                         |                                         |                                  |                                  | REAR CROSSBAR                           |                               |                                         |                                         |                                  |                                  |
|---------------------------------|-----------------|----------|---------------------------------|--------------------------------|-----------------------------------------|-----------------------------------------|----------------------------------|----------------------------------|-----------------------------------------|-------------------------------|-----------------------------------------|-----------------------------------------|----------------------------------|----------------------------------|
|                                 |                 |          |                                 |                                | VA                                      | DA CEURO                                | HD                               |                                  |                                         |                               | VA                                      | DA EURO                                 | HD                               |                                  |
| Vehicle                         | Date            | Crossbar | Front<br>Right<br>Pad/<br>Clamp | Front<br>Left<br>Pad/<br>Clamp | Measurement<br>strip length<br>per side | Measurement<br>strip length<br>per side | Measurement<br>Distance<br>( x ) | Foot plate<br>arrow<br>direction | Rear<br>Right<br>Pad/<br>Clamp          | Rear<br>Left<br>Pad/<br>Clamp | Measurement<br>strip length<br>per side | Measurement<br>strip length<br>per side | Measurement<br>Distance<br>( x ) | Foot plate<br>arrow<br>direction |
| Toyota Avensis<br>Verso Minivan | 12/01-<br>11/10 | 1260mm   | M3<br>SUB(<br>Pad A<br>FORW     | 0145<br>Arrow                  | 173mm                                   | 60mm                                    | 994mm /<br>39,9/64"              | OUT                              | M3<br>SUB<br>Pad A<br>FORV              | 0151<br><br>arrow             | 167mm                                   | 54mm                                    | 982mm /<br>38,21/32"             | OUT                              |
| Subaru Legacy<br>BM 4dr Sedan   | 10-14           | 1375mm   | M3<br>SUB0<br>Pad A<br>FORW     | 0145<br>Arrow                  | 153mm                                   | 98mm                                    | 1070mm /<br>42,1/8"              | OUT                              | M3<br>SUB<br>Pad <i>F</i><br>FORV       | 0151<br><br>arrow             | 144mm                                   | 89mm                                    | 1052mm /<br>41,27/64"            | OUT                              |
| Subaru Liberty<br>BM 4dr Sedan  | 09/09-<br>12/14 | 1375mm   | M3<br>SUB(<br>Pad A<br>FORW     | 0145<br>Arrow                  | 153mm                                   | 98mm                                    | 1070mm /<br>42,1/8"              | OUT                              | M366<br>SUB0151<br>Pad Arrow<br>FORWARD |                               | 144mm                                   | 89mm                                    | 1052mm /<br>41,27/64"            | OUT                              |
|                                 |                 |          |                                 |                                |                                         |                                         |                                  |                                  |                                         |                               |                                         |                                         |                                  |                                  |