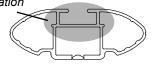

## **DK078 Rhino-Rack** VA, DA, Euro & HD crossbar instruction

Measurement A: CENTRE of door jamb to CENTRE arrow of leg foot plate.

**Measurement B**: CENTRE of Front leg foot plate arrow to CENTRE of Rear leg foot plate arrow.