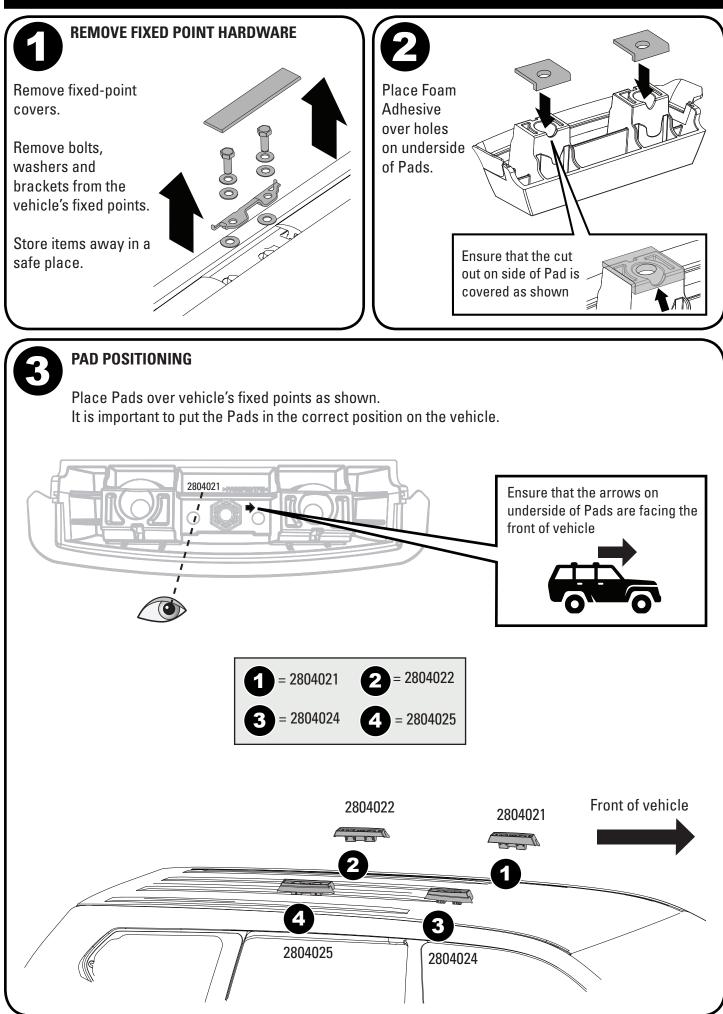

### FIRST TIME INSTALLATION

- Please read instructions carefully before installation.
- Check the contents of kit. Contact your YAKIMA dealer if any parts appear missing or damaged.
- Clean your roof thoroughly prior to fitting the LOCKN'LOAD Heavy Duty Roof Rack System.
- Place these instructions in the vehicle's glove box after installation is complete.

#### INSTALLATION