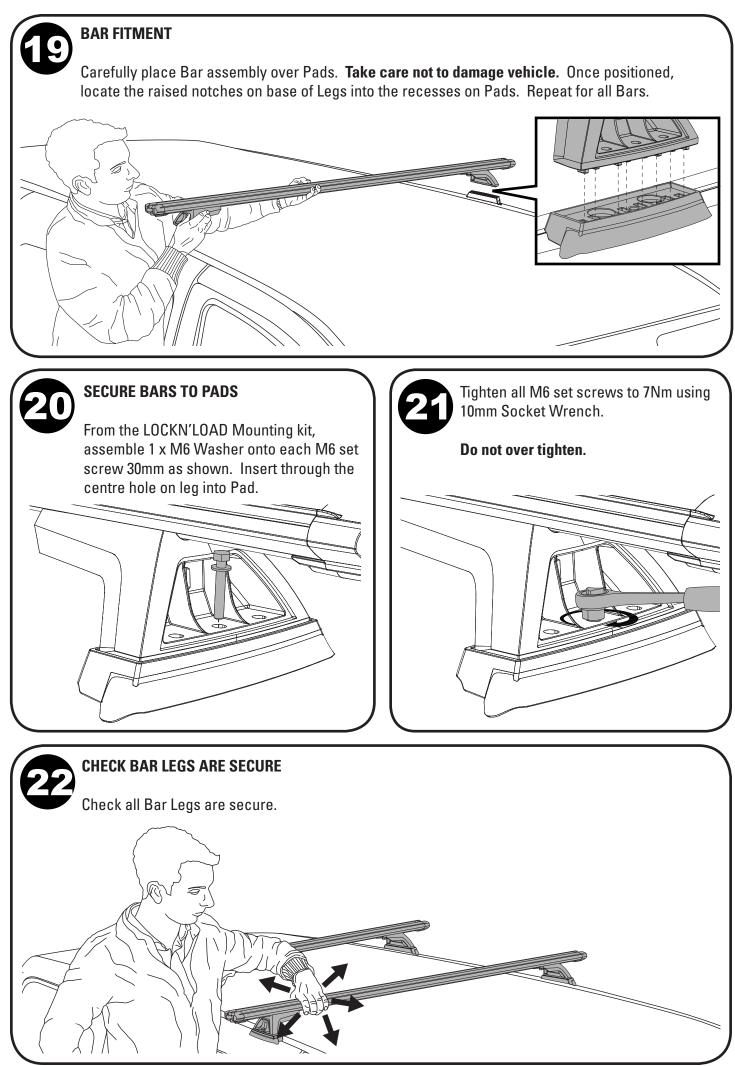

tallation is complete.

#### TOOLS REQUIRED:

- 13mm & 10mm Socket Wrench
- #2 Phillips Head Screwdriver
- 10mm Combination Spanner
- Torque Wrench (Optional)
- Rubber Mallet (Optional)
- Tape Measure
- Scissors



#### **KIT CONTENTS**

| ITEM | COMPONENT         | QTY | ITEM | COMPONENT                 | QTY |
|------|-------------------|-----|------|---------------------------|-----|
| 1.   | M6 Washer         | x4  | 6.   | Front Left Pad (2804021)  | x1  |
| 2.   | M6 Set Screw 30mm | x4  | 7.   | Rear Left Pad (2804022)   | x1  |
| 3.   | M8 Washer         | x8  | 8.   | Front Right Pad (2804024) | x1  |
| 4.   | M8 Hex Bolt 40mm  | x8  | 9.   | Rear Right Pad (2804025)  | x1  |
| 5.   | Foam Adhesive     | x8  |      |                           |     |



#### INSTALLATION













#### **BAR KEYS**

Place one key on the vehicle key ring and put the other away safely, or store with the spare vehicle key.

Write the key number (which is stamped on the key) in the box provided. Replacement keys are available from Yakima stockists, visit www.yakima.com.au or www.yakima.co.nz to find your nearest store or contact us directly on 1800 143 548 (AU) or 0800 4776 722 (NZ).

# Key Number: