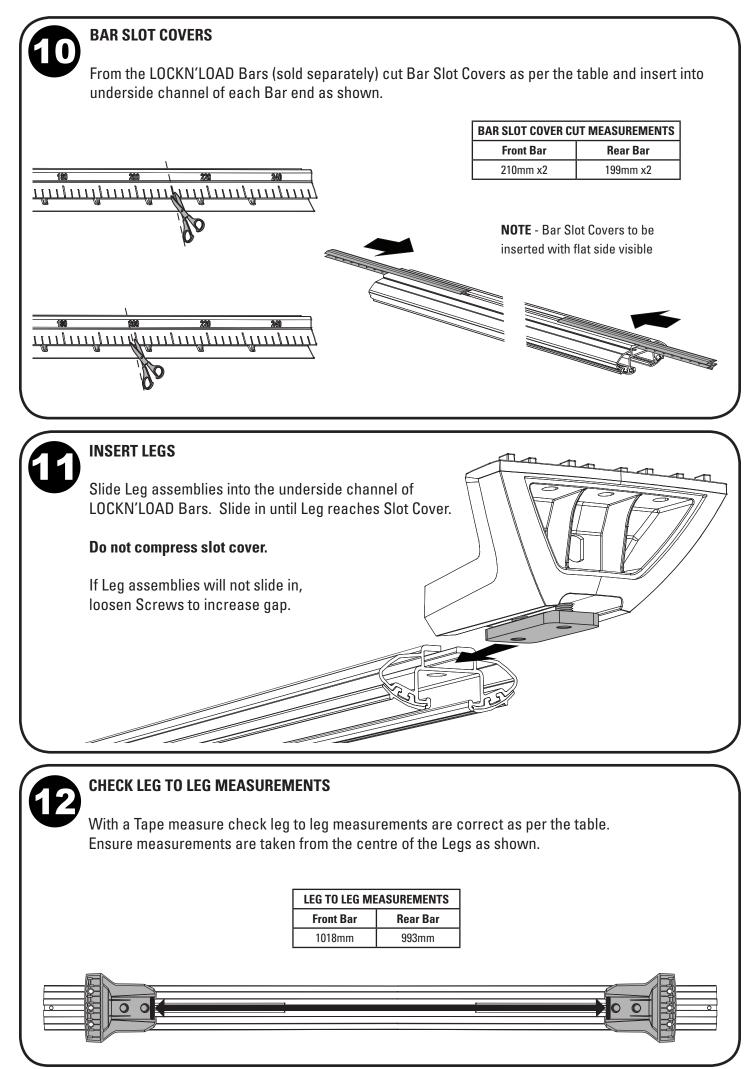

installation is complete.

#### TOOLS REQUIRED:

- 13mm & 10mm Socket Wrench
- #2 Phillips Head Screwdriver
- 10mm Combination Spanner
- Torque Wrench (Optional)
- Rubber Mallet (Optional)
- Tape Measure
- Scissors



#### **KIT CONTENTS**

| ITEM | COMPONENT         | QTY | ITEM | COMPONENT                 | QTY |
|------|-------------------|-----|------|---------------------------|-----|
| 1.   | M6 Washer         | x4  | 6.   | Front Left Pad (2804021)  | x1  |
| 2.   | M6 Set Screw 30mm | x4  | 7.   | Rear Left Pad (2804022)   | x1  |
| 3.   | M8 Washer         | x8  | 8.   | Front Right Pad (2804024) | x1  |
| 4.   | M8 Hex Bolt 40mm  | x8  | 9.   | Rear Right Pad (2804025)  | x1  |
| 5.   | Foam Adhesive     | x8  |      |                           |     |



#### INSTALLATION













#### **BAR KEYS**

Place one key on the vehicle key ring and put the other away safely, or store with the spare vehicle key.

Write the key number (which is stamped on the key) in the box provided. Replacement keys are available from Yakima stockists, visit www.yakima.com.au or www.yakima.co.nz to find your nearest store or contact us directly on 1800 143 548 (AU) or 0800 4776 722 (NZ).

# Key Number: