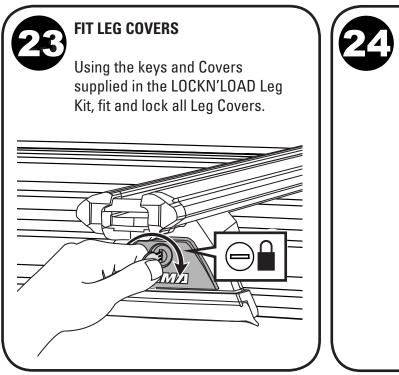

llation is complete.

#### TOOLS REQUIRED:

- 13mm & 10mm Socket Wrench
- #2 Phillips Head Screwdriver
- 10mm Combination Spanner
- Torque Wrench (Optional)
- Rubber Mallet (Optional)
- Tape Measure
- Scissors



#### **KIT CONTENTS**

| ITEM | COMPONENT         | QTY | ITEM | COMPONENT                 | QTY |
|------|-------------------|-----|------|---------------------------|-----|
| 1.   | M6 Washer         | x4  | 6.   | Front Left Pad (2804021)  | x1  |
| 2.   | M6 Set Screw 30mm | x4  | 7.   | Rear Left Pad (2804022)   | x1  |
| 3.   | M8 Washer         | x8  | 8.   | Front Right Pad (2804024) | x1  |
| 4.   | M8 Hex Bolt 40mm  | x8  | 9.   | Rear Right Pad (2804025)  | x1  |
| 5.   | Foam Adhesive     | x8  |      |                           |     |



#### INSTALLATION













#### **BAR KEYS**

Place one key on the vehicle key ring and put the other away safely, or store with the spare vehicle key.

Write the key number (which is stamped on the key) in the box provided. Replacement keys are available from Yakima stockists, visit www.yakima.com.au or www.yakima.co.nz to find your nearest store or contact us directly on 1800 143 548 (AU) or 0800 4776 722 (NZ).

# Key Number: