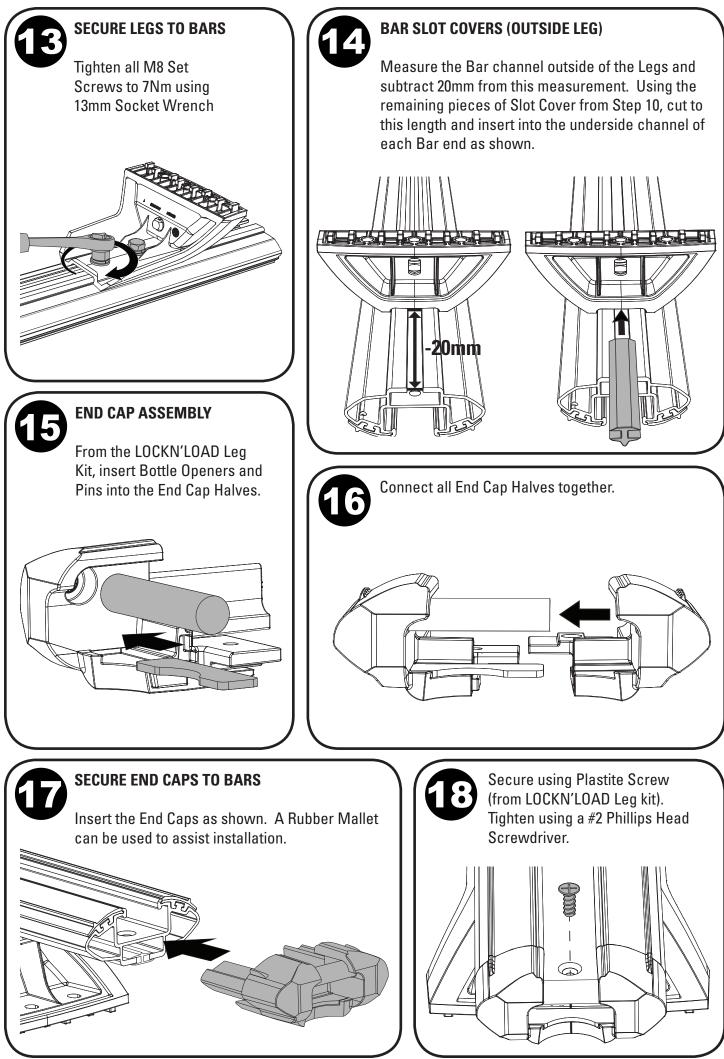

nstallation is complete.

#### TOOLS REQUIRED:

- 13mm & 10mm Socket Wrench
- #2 Phillips Head Screwdriver
- 10mm Combination Spanner
- Torque Wrench (Optional)
- Rubber Mallet (Optional)
- Tape Measure
- Scissors



#### **KIT CONTENTS**

| ITEM | COMPONENT         | QTY | ITEM | COMPONENT                 | QTY |
|------|-------------------|-----|------|---------------------------|-----|
| 1.   | M6 Washer         | x4  | 6.   | Front Left Pad (2804021)  | x1  |
| 2.   | M6 Set Screw 30mm | x4  | 7.   | Rear Left Pad (2804022)   | x1  |
| 3.   | M8 Washer         | x8  | 8.   | Front Right Pad (2804024) | x1  |
| 4.   | M8 Hex Bolt 40mm  | x8  | 9.   | Rear Right Pad (2804025)  | x1  |
| 5.   | Foam Adhesive     | x8  |      |                           |     |



#### INSTALLATION













#### **BAR KEYS**

Place one key on the vehicle key ring and put the other away safely, or store with the spare vehicle key.

Write the key number (which is stamped on the key) in the box provided. Replacement keys are available from Yakima stockists, visit www.yakima.com.au or www.yakima.co.nz to find your nearest store or contact us directly on 1800 143 548 (AU) or 0800 4776 722 (NZ).

# Key Number: