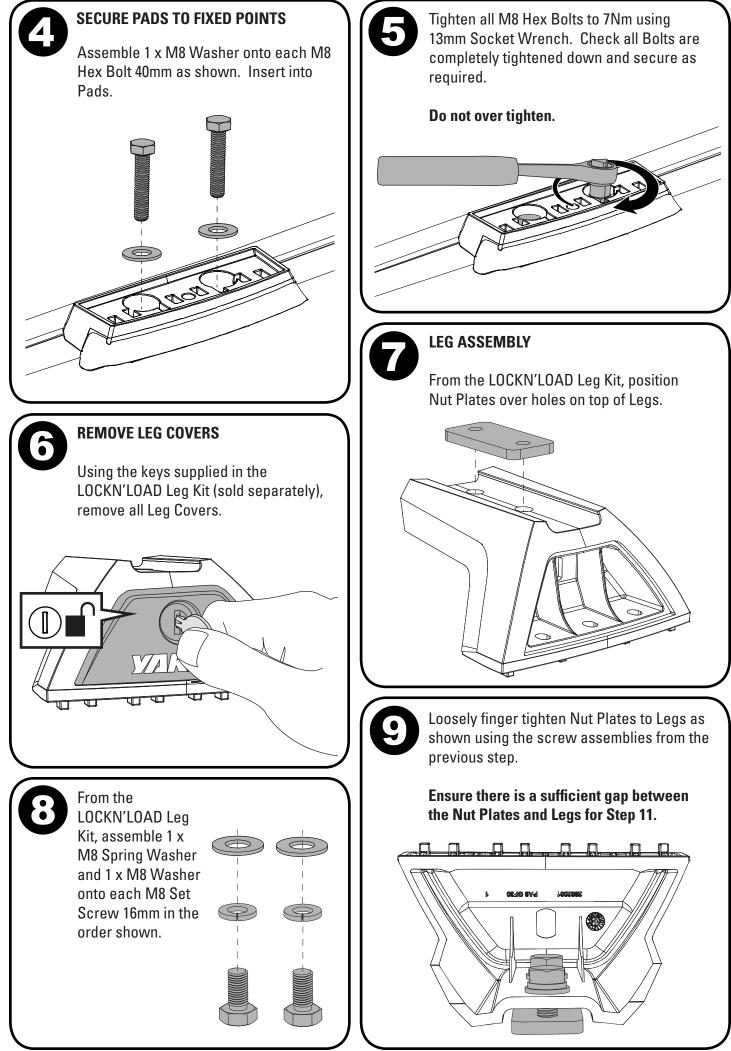

#### INSTALLATION

#### **BAR KEYS**

Place one key on the vehicle key ring and put the other away safely, or store with the spare vehicle key.

Write the key number (which is stamped on the key) in the box provided. Replacement keys are available from Yakima stockists, visit www.yakima.com.au or www.yakima.co.nz to find your nearest store or contact us directly on 1800 143 548 (AU) or 0800 4776 722 (NZ).