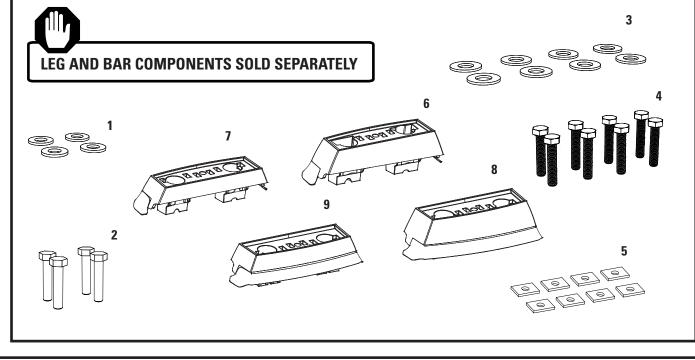

#### **KIT CONTENTS**

| ITEM | COMPONENT         | QTY | ITEM | COMPONENT                 | QTY |
|------|-------------------|-----|------|---------------------------|-----|
| 1.   | M6 Washer         | x4  | 6.   | Front Left Pad (2804021)  | x1  |
| 2.   | M6 Set Screw 30mm | x4  | 7.   | Rear Left Pad (2804022)   | x1  |
| 3.   | M8 Washer         | x8  | 8.   | Front Right Pad (2804024) | x1  |
| 4.   | M8 Hex Bolt 40mm  | x8  | 9.   | Rear Right Pad (2804025)  | x1  |
| 5.   | Foam Adhesive     | x8  |      |                           |     |