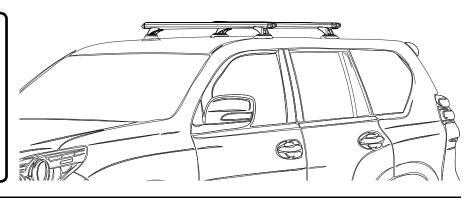

## LOCKN'LOAD" MOUNTING KIT

TOYOTA LANDCRUISER 100 SERIES 2 BAR FIXED POINT HEAVY DUTY ROOF RACK SYSTEM